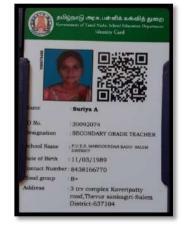

#### **DEPARTMENT OF ENGLISH**

B.A., (ENGLISH) ALUMNI DETAILS

Т

| NAME OF THE ALUMNA         | A.SURYA                                            |
|----------------------------|----------------------------------------------------|
| ВАТСН                      | 2009-2012                                          |
| DESIGNATION                | SECONDARY GRADE TEACHER                            |
| ADDRESS<br>(WORKINGPLACE ) | PANCHAYAT UNION MIDDLE<br>SCHOOL,KAVRIPATTI, SALEM |
| E-MAIL ID                  | surya7wonder@gmail.com                             |
| WHATSAPP NO                | 8438166770                                         |
|                            |                                                    |

DESIGNATION (ID CARD)