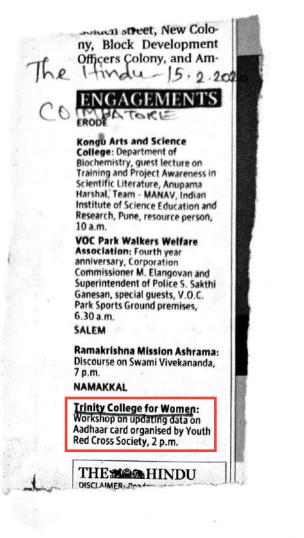

# ENGAGEMENTS

### SALEM

Pongal celebrations: Kailash Women's College, 10 a.m.; Shri

#### NAMAKKAL

K.S.Rangasamy College of Technology: Students rally for 31st National Road Safety week, 9 a.m.

Muthayammal Engineering College: Guest lecture on stock market - An overview and career opportunities, 10 a.m.

Pongal celebrations: K.S.Rangasamy College of Technology, 12.30 p.m.; Sengunthar Educational Institutions, 10 a.m.; Trinity College for Women, 11 a.m.

STAFF RE COIMBATO The Kuni rested 1 charges ( in two se Saturday. 2.5 kg o from ther In the police arr a resident near Mail