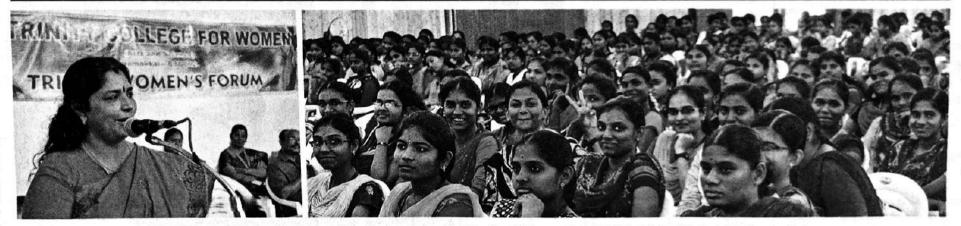

. பெண்கள் ஒருவ ருக்கொருவர் வாழ்த்துகளைப் பரிமாறிக் கொண்டனர்

நாமக்கல் டிரினிடி மகளிர் கலை மற்றும் அறிவியல் கல்லூ ரியில் அண்மையில் நடைபெற்ற ம்களி இன் வழாவல், தமழநாடு அரசின் பத்திரப் பதிவுத் துறைத் தலைவரும், சுல்பனா சாவ்லா விருது பெற்றவருமான பா.ஜோ திநிர்மலாசாமி சிறப்பு விருந்தின ராகக், கலந்து கொண்டார். விழா வில் அவர் பேசியது: பெண்கள் என்றும் ஆண்க

ளுக்கு சனைத்தவர்கள் அல்ல.

நிகரானவர்கள். ஆடவருக்கு அம்மா கன் மகள் தன்னைப் போலவே வளர வேண்டும், தன் னைப் போலவே இருக்க வேண் டும் என நினைப்பார். ஆனால், அப்பா தன் மகளை தன் தாயைப் போலவே நினைத்துப் பரிவு காட்டுவார். அப்பா தான் ஒவ் வொரு பெண்ணிற்கும் முதல் நாயகன். முன்பு ஒரு காலத்தில் பணிபுரியும் இடத்தில் ஆண்க ளைக் காட்டிலும் மகளிருக்கு ஊதியம் குறைவாக இருந்தது. தற்போது ஆடவருக்கு சமமாக, ஏன் சிலர் ஆண்களைவிட அதி

பத்திரப்பதிவுத் துறை தலைவா பா.ஜோதிநிா்மலாசாமி



மகளிர் தின விழாவில் பேசும் தமிழக பத்திரப் பதிவுத் துறைத் தலைவர் பா.ஜோதிநிர்மலாசாமி. (வலது) விழாவில் பங்கேற்ற கல்லூரி மாணவியர்.

கம் ஊதியம் பெறுகின்றனர். இந்த சமுதாயம் பெண்ணிற்கு என்று ஒரு தனி மரியாதையினை அளித்து வருகிறது.

இரு சக்கர வாகனத்திலோ அல்லது நான்கு சக்கர வாக னத்திலோ மகளிர் அமர்ந்து இருந்தால் போலீஸார் கண் டும் காணாமல் இருந்துவிடு வர். அதற்கு முக்கிய காரணம் பெண் இருந்தால் தவறு நடக் காது என்ற எண்ணம் தான். சென்னை போன்ற மாநகரங்க ளில் ஆடவரைவிட மகளிரைப் பெற்ற பெற்றோரே நிம்மதியாக

உள்ளனர். மகளிர் சமூக வலைக ளங்களில் மூலம் பரவும் டிக்டாக் பதிவுகளைத் தவிர்க்கவேண்டும். இதனைப் பார்ப்பதால் தானும் அவ்வாறு செய்யலாம் என்ற எண்ணம் தோன்றக்கூடும். இத னைப் பார்க்காமல் இருப்பதால் விலை மதிப்பற்ற கால நோம் விரயம் ஆகாது. நாட்டு நடப்பு களை தெரிந்து கொள்ள தின மும் செய்தித்தாள்களை படிக்க வேண்டும். செய்தித் த