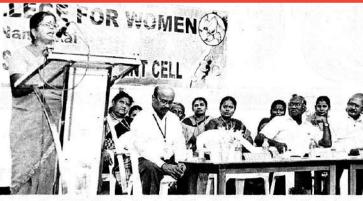

#### நாமக்கல்

- மக்கள் குறைதீர் நாள் கூட்டம்: மாவட்ட ஆட்சியர் அலுவலகம், நாமக்கல், காலை 10 மணி.
- என்எஸ்எஸ் முகாம்: ஊராட்சி ஒன்றிய தொடக்கப்பள்ளி, சத்திநாயக்கன்பாளையம், திருச்செங்கோடு, ஏற்பாடு: செங்குந்தர் பொறியியல் கல்லூரி, காலை 10 மணி.
- வேலைவாய்ப்பு வளாகத் தேர்வு: ஞானமணி பொறியியல் கல்லூரி, ராசிபுரம், காலை 10 மணி.
- ஊடகத்துறை சார்பில் ஒரு நாள் பயிற்சி: முத்தாயம்மாள் நினைவு கலை மற்றும் அறிவியல் கல்லூரி, காக்காவேரி, ராசிபுரம், காலை 10 மணி.
- மகளிருக்கு ஏற்படும் பிரச்சினை குறித்த விழிப்புணர்வு நிகழ்ச்சி: டிரினிடிமகளிர் கலை மற்றும் அறிவியல் கல்லாரி நாமக்கல், காலல 10 மணி.