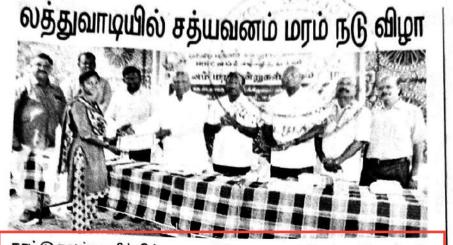

a.m.

Arrowin 4. 1.2020 -13 1022 612100

நாட்டு நலப் பணித் திட்ட மாணவியருக்கு சான்றிதழ் வழங்குகிறார் டிரினிடி மகளிர் கல்லூரித் தலைவர் பி.எஸ்.கே.செங்கோடன்.

**நாமக்கல், ஜன**23: நாமக்கல் அருகே லத்துவாடியில் சத்யவனம் மரம் நடு விழா வியாழக்கிழமை நடைபெற்றது.

சேலம் பெரியார் பல்கலைக் கழகத்தின் நாட்டு நலப்பணித் திட்டம், நாமக்கல் டிரினிடி மகளிர் கல்லூரி, பசுமை நாமக்கல் மற்றும் நாமக்கல் ஹெச்.டி.எப்.சி. வங்கி ஆகியவை சார்பில் சத்யவனம் மரக்கன்று நடும் விழா, நாமக்கல் அருகே லத்து வாடி கிராமத்தில் வியாழக்கிழமை நடைபெற்றது. இதில், பசுமை நாமக்கல் அமைப்பின் தலைவர் வ.சத்யமூர்த்தி தலைமை வகித்தார்.

கல்லூரித் தலைவர் பி.எஸ்.கே. செங்கோடன், செயலர் கே.நல்லுசாமி ஆகியோர் முன்னிலை வகித்தனர். பசுமை நாமக்கல் செயலர் எம்.தில்லை சிவக்குமார் வரவேற்றுப் பேசி னார். கல்லூரி முதல்வர் எம்.ஆர்.லட்சுமிநாராயணன், எச். டி.எப்.சி நாமக்கல் கிளை மேலாளர் பாலச்சந்திரன், சேலம் கிளை முதுநிலை மேலாளர் சிவக்குமார், பசுமை நாமக்கல் பொருளாளர் என்.சிவப்பிரகாசம் ஆகியோர் பங்கேற்றனர்.