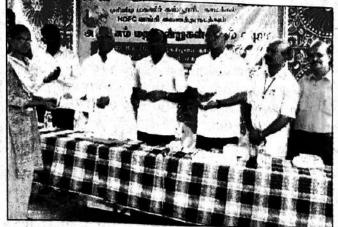

La

வழித்

மாநில

இளங்

நாமக்கல் அருகே லத்துவாடியில் சத்யவனம் பகுதியில் மரம் நடு விழா நடைபெற்றது.

சேலம் பெரியார் பல்கலையின் என்எஸ்எஸ் திட்டம் , நாமக்கல் டிரினிடி மகளிர் கலைக் கல்லூரி, பசுமை நாமக்கல் மற்றும் தனியூரர் துறை வங்கி சார்பில் லத்துவாடி சத்யவனம் பகுதியில் மரக்கன்றுகள் நடும் விழா நடைபெற்றது. நிகழ்ச்சிக்கு பசுமை நாமக்கல் அமைப்பின் தலைவர் சத்யமூர்த்தி தலைமை வகித்தார். கல்லூரி சேர்மன் செங்கோடன், செயலாளர் நல்லுசாமி ஆகியோர் முன்னிலை வகித்தனர். பசுமை நாமக்கல் செயலாளர் தில்லை சிவக்குமார் வரவேற்றார். கல்லூரி முதல்வர் லட்சுமிநாராயணன், வங்கி கிளை மேலாளர் பாலச்ச்சந்திரன், சேலம் முதுநிலை மேலாளர் சிவக்குமார், பசுமை நாமக்கல் பொருளாளர் சிவப்பிரகாசம் ஆகியோர் பங்கேற்று பேசினார்கள்.

நாமக்கல் அருகே மரம் நடும் விழாவில் கலந்துகொண்ட மாணவிகளுக்கு டிரினிடி கல்லூரி சேர்மன் செங்கோடன் சான்றிதழ்களை வழங்கினார். அருகில் கல்லூரி செயலாளர் நல்லுசாமி, பசுமை நாமக்கல் தலைவர் சத்தியமூர்த்தி ஆகியோர். தபர் யோர் Ha உள்ள பொத ருந்து செவ் **இ**ல்வ இத பைபட சியா வேறு பிளக் மேன் ழகமு あしまる