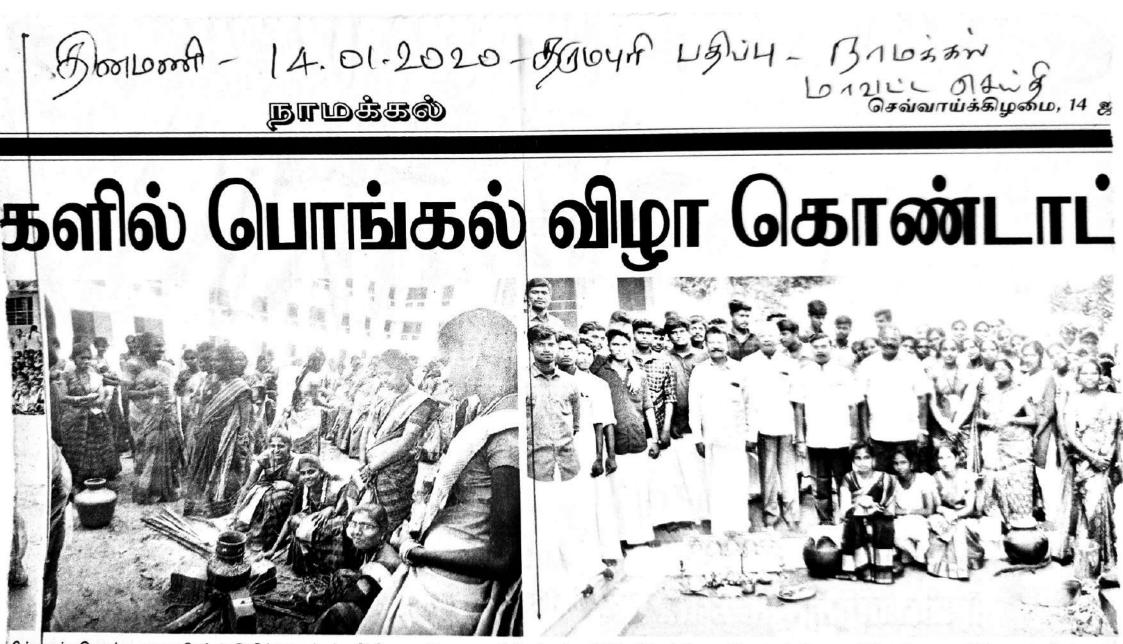

யில் கலந்துகொண்ட மாணவியர். (நடுவில்) நாமக்கல் டிரினிடி மகளிர் கலை அறிவியல் கல்லூரியில், திங்கள்கிழமை பொங்கல் விழாவைக் கொண்டாடி மகிழ்ந்த மாணவியர். (வலது) திருச்செங்கோடு விதயா விகாஸ் கல்லூரியில் நடைபெற்ற பொங்கல் விழா.