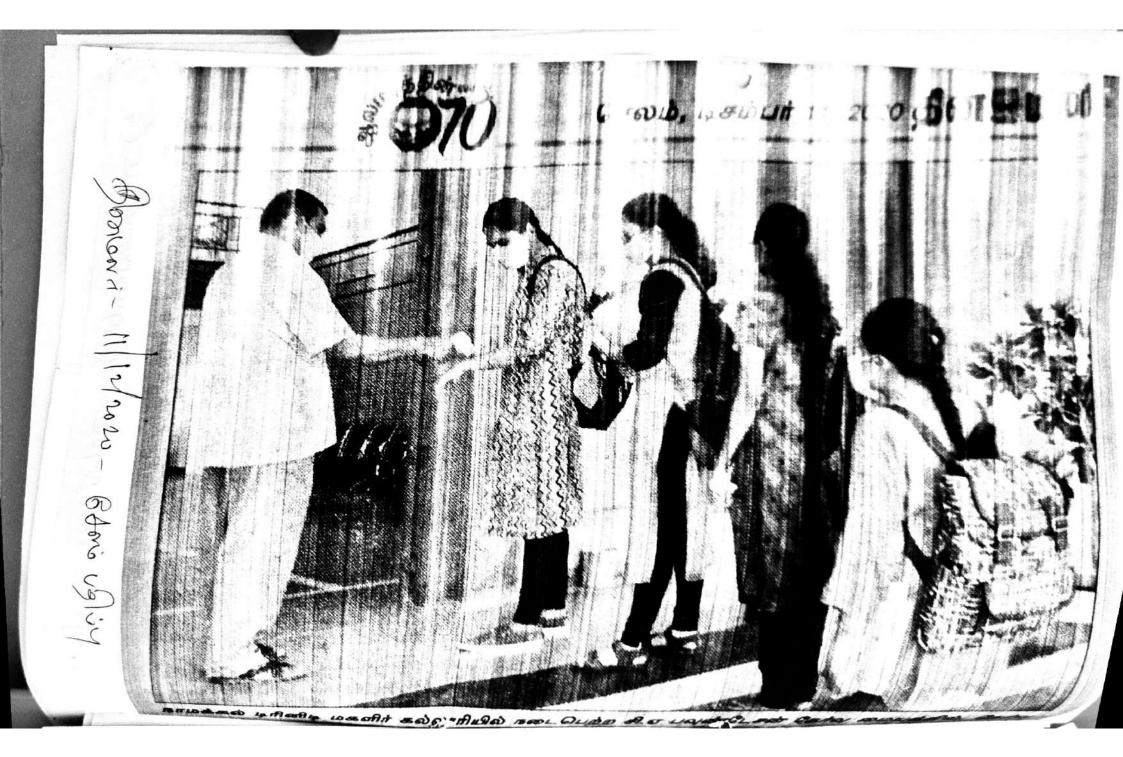

யில் கலந்துகொண்ட மாணவியர். (நடுவில்) நாமக்கல் டிரினிடி மகளிர் கலை அறிவியல் கல்லூரியில், திங்கள்கிழமை பொங்கல் விழாவைக் கொண்டாடி மகிழ்ந்த மாணவியர். (வலது) திருச்செங்கோடு விதயா விகாஸ் கல்லூரியில் நடைபெற்ற பொங்கல் விழா.