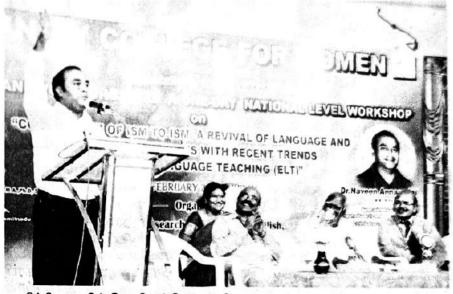

# டிரினிடி மகளிர் கல்லூரியில் ஆங்கிலத் துறை பயிற்சி முகாம்

நாமக்கல், பிப்.8: நாமக்கல் டிரி னிடி மகளிர் கலை மற்றும் அறி வியல் கல்லூரியின் ஆங்கிலத் துறை சார்பில், ஆங்கில இலக்கி யம் குறித்த பயிற்சி முகாம் அண் மையில் கல்லூரி வளாகத்தில் நடைபெற்றது.

கோவை வாய்ஸ் ஆங்கிலப் பயிற்சி மையத்துடன், டிரினிடி மகளிர் கல்லூரி இணைந்து நடத் திய நிகழ்ச்சிக்கு கல்லூரித் தலை வர் பி.எஸ்.கே.செங்கோடன் தலைமை வகித்தார். முதல்வர் எம். ஆர்.லட்சு மி நா ரா யணன் வரவேற்றார்.

சிறப்பு அழைப்பாளர்களாக கோவை கொங்குநாடு கலை மற் min அறிவியல் கல்லூரியின் முதுநிலை ஆலோசகர் நவீன் ஆங்கில அண்ணாமலை மொழிக் கற்பித்தலில் தற்போ தைய புதுமையான மொழிநடை' என்ற தலைப்பிலும், சேலம் பெரி யார் பல்கலைக்கழகத்தின் ஆங்கி லத்துறை உதவிப் பேராசிரியை பி.ஜே.கீதா 'ஆங்கில இலக்கிய கட்டமைப்புகளின் வினாக்க ளும், விவாதங்களும்' என்ற தலைப்பிலும் பேசினர்.

1,600 ஆண்டு பழமையான மொழியான ஆங்கிலம் 65-க்கும் மேற்பட்ட நாடுகளில் அலுவல்

பயிற்சி முகாமில் பேசுகிறார் கோவை கொங்குநாடு கலை மற்றும் அறிவியல் கல்லூரியின் முதுநிலை ஆலோசகர் நவீன்அண்ணாமலை.

மொழியாகச் செயல்படுகிறது. ஆங்கிலத்தில் ஒரு லட்சத்து 70 ஆயிரத்துக்கும் மேற்பட்ட வார்த் இருந்தாலும், தைகள் அதில் ஏறத்தாழ 47 ஆயிரம் வார்த்தை வழக்கத்தில் கள் இல்லாமல் போய்விட்டன. உலகில் 1500 மில்லியன் ஆங்கில நபர்கள் மொழியை தெரிந்து வைத்திருக் உலகளாவிய படிப் கிறார்கள். பிற்கும், வர்த்தகத்திற்கும் ஆங்கி லம் மிக முக்கிய பங்காற்றி வருகி றது. இணையதளம் மற்றும் சமூக வலைதளங்களில் ஆங்கி

லம் பெரும் பங்காற்றி வருகிறது என்றனர்.

இதில், கல்லூரி செயலர் கே. நல்லுசாமி, டிரினிடி அகாதெமி தலைவர் ஆர்.குழந்தைவேல், அதன் செயலர் டி.சந்திரசேகரன், இயக்குநர் - உயர்கல்வி அரசுபர மேஸ்வரன், ஆங்கிலத் துறைத்த லைவர் ஆர்.தவமணி, நிர்வாக அலுவலர் என்.எஸ்.செந்தில்கு மார் மற்றும் ஆங்கிலத்துறைப் பேராசிரியைகள், மாணவியர் உள்ளிட்டேர்ர் கலந்து கொண்டனர்.