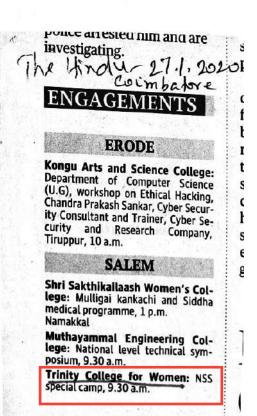

# டிரினிடி மகளிர் கல்லூரியில் நாட்டு நலப்பணித் திட்ட முகாம் நிறைவு

நாமக்கல், ஜன. 27: டிரினிடி மகளிர் கல்லூரியில் நாட்டு நலப்பணித் திட்ட முகாம் நிறைவு பெற்றது.

நாமக்கல் டிரினிடி மகளிர் கலை அறிவியல் கல்லூரியின் நாட்டு நலப்பணித்திட்ட சிறப்பு முகாம் கடந்த 21 முதல் 27–ஆம் தேதி வரை மோகனூர் ஊராட்சி ஒன்றியத்துக்குள்பட்ட லத்துவாடி மற் றும் நல்லையகவுண்டம்புதூர் கிராமங்களில் நடைபெற்றது. சேலம் பெரியார் பல்கலைக் கழகத்தின் சார்பில் நடைபெற்ற இம்முகாமில், கல்லூரித் தலைவர் பி.எஸ்.கே.செங்கோடன் தலைமை வகித்தார். செயலர் கே.நல்லுசாமி முன்னிலை வகித்தார். கல்லூரி முதல்வர் எம்.ஆர்.லட்சுமிநாராயணன் வரவேற்றார்.