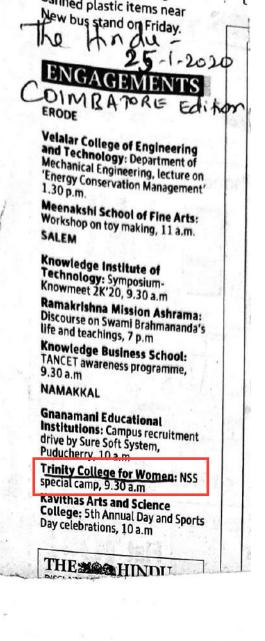

Pongal celebrations: K.S.Rangasamy College of Technology, 12.30 p.m.; Sengunthar Educational Institutions, 10 a.m.; Trinity College for Women, 11 a.m.

STAFF RE COIMBATO The Kuni rested 1 charges ( in two se Saturday. 2.5 kg o from ther In the police arr a resident near Mail