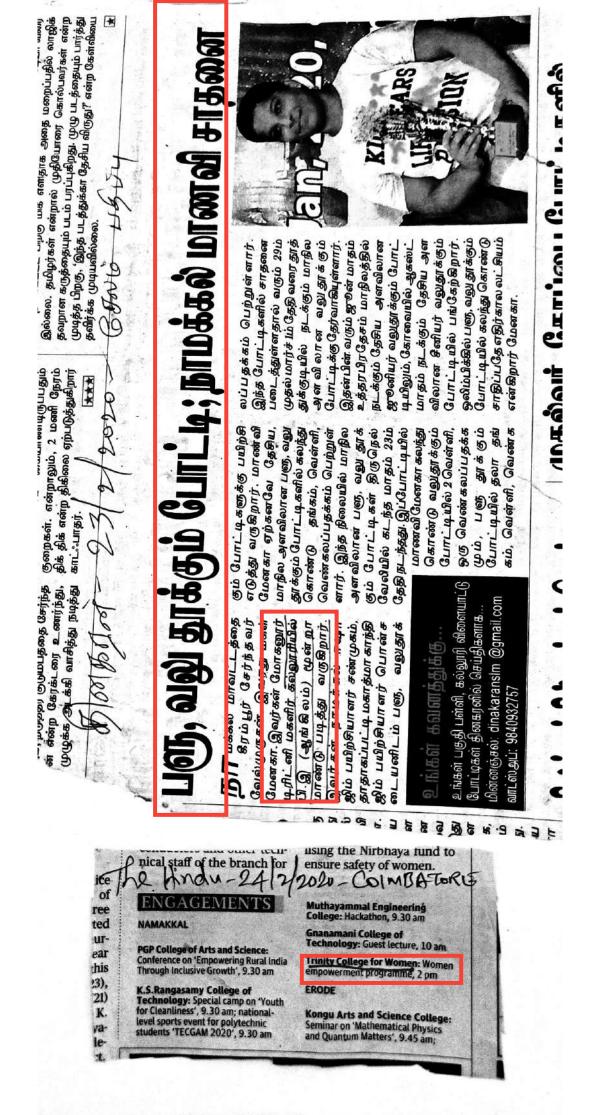

யில் கலந்துகொண்ட மாணவியர். (நடுவில்) நாமக்கல் டிரினிடி மகளிர் கலை அறிவியல் கல்லூரியில், திங்கள்கிழமை பொங்கல் விழாவைக் கொண்டாடி மகிழ்ந்த மாணவியர். (வலது) திருச்செங்கோடு விதயா விகாஸ் கல்லூரியில் நடைபெற்ற பொங்கல் விழா.