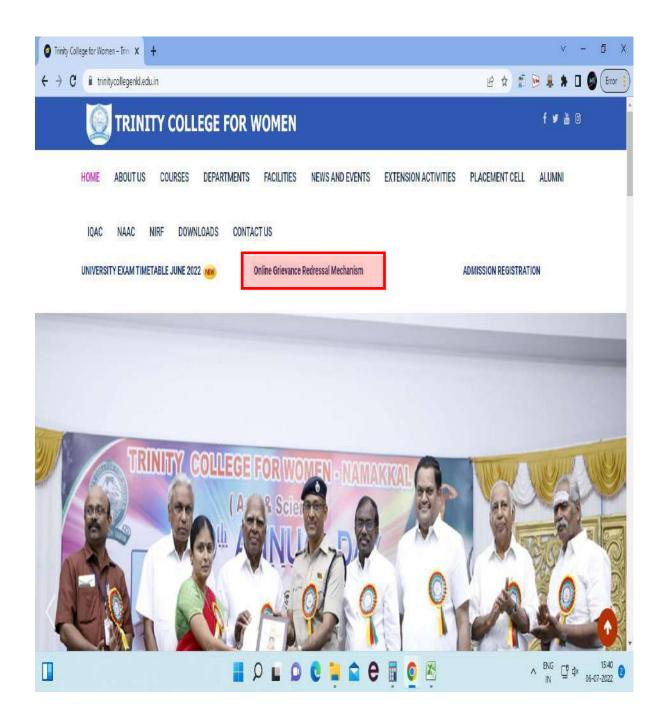

## ONLINE GRIEVANCE REDRESSAL –Google form

| 😽 alumni final files - rajapadintami 🗙 🔲 Online Grie |                                                                                                                                                                                                                                                                                                                                                                                                                                                                                                                                                                                                                                                                                                                                                                                                                                                                                                                                                                                                                                                                                                                                                                                                                                                                                                                                                                                                                                                                                                                                                                                                                                                                                                                                                                                                                                                                                                                                                                                                                                                                                                 | × - 6 ×                                         |
|------------------------------------------------------|-------------------------------------------------------------------------------------------------------------------------------------------------------------------------------------------------------------------------------------------------------------------------------------------------------------------------------------------------------------------------------------------------------------------------------------------------------------------------------------------------------------------------------------------------------------------------------------------------------------------------------------------------------------------------------------------------------------------------------------------------------------------------------------------------------------------------------------------------------------------------------------------------------------------------------------------------------------------------------------------------------------------------------------------------------------------------------------------------------------------------------------------------------------------------------------------------------------------------------------------------------------------------------------------------------------------------------------------------------------------------------------------------------------------------------------------------------------------------------------------------------------------------------------------------------------------------------------------------------------------------------------------------------------------------------------------------------------------------------------------------------------------------------------------------------------------------------------------------------------------------------------------------------------------------------------------------------------------------------------------------------------------------------------------------------------------------------------------------|-------------------------------------------------|
| ← → C ▲ docs.google.com/forms/d/e/1FA                | Image: State Stat | 년 ☆ 또 등 후 다 🛛 🕲 (Error 1)                       |
|                                                      | Name (Optional)<br>Your answer                                                                                                                                                                                                                                                                                                                                                                                                                                                                                                                                                                                                                                                                                                                                                                                                                                                                                                                                                                                                                                                                                                                                                                                                                                                                                                                                                                                                                                                                                                                                                                                                                                                                                                                                                                                                                                                                                                                                                                                                                                                                  |                                                 |
| Alumni minutes ofodf                                 | Department (Optional)<br>Your answer                                                                                                                                                                                                                                                                                                                                                                                                                                                                                                                                                                                                                                                                                                                                                                                                                                                                                                                                                                                                                                                                                                                                                                                                                                                                                                                                                                                                                                                                                                                                                                                                                                                                                                                                                                                                                                                                                                                                                                                                                                                            | Shaw all                                        |
|                                                      | 🖩 🔎 🖬 📮 🖨 🔁 👰                                                                                                                                                                                                                                                                                                                                                                                                                                                                                                                                                                                                                                                                                                                                                                                                                                                                                                                                                                                                                                                                                                                                                                                                                                                                                                                                                                                                                                                                                                                                                                                                                                                                                                                                                                                                                                                                                                                                                                                                                                                                                   | ~ ENG C <sup>B</sup> <sub>M</sub> d× 07-07-2022 |