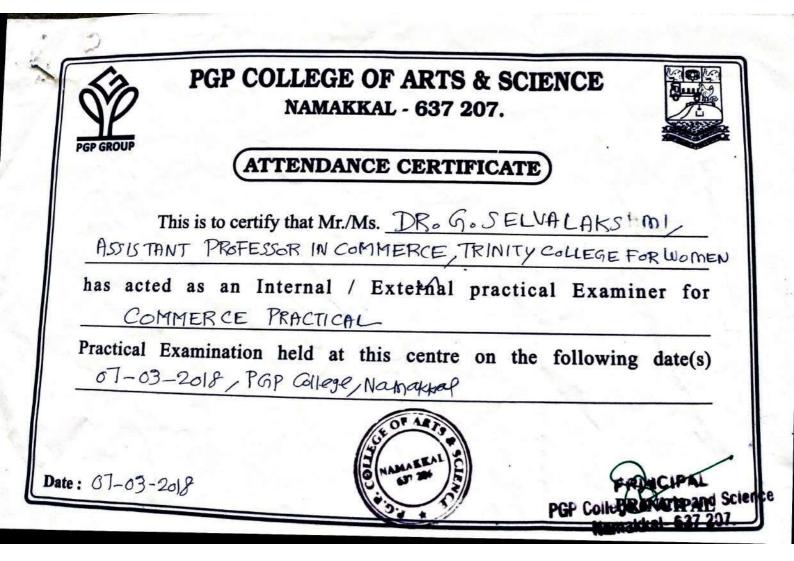

|                                                  | Arts and Science College (Autonomous)<br>Namakkal- 637 003.                                                                                                                                     | ,<br>                     |
|--------------------------------------------------|-------------------------------------------------------------------------------------------------------------------------------------------------------------------------------------------------|---------------------------|
| Dr.N.RAJAVEL, M.B.A., M.G<br>PRINCIPAL           | Com. M.Phi!., M.S (Edu)., Ph.D.,<br>Date:                                                                                                                                                       | 9.3.1                     |
|                                                  | ATTENDANCE CERTIFICATE                                                                                                                                                                          |                           |
| Asst. Professer<br>has acted as an Internal / Es | at Dr. / Mr. /Ms. <u>P. SUMATH3</u><br>In physics Frinity college for un<br>external Examiner for <u>T. R. &amp; Physics</u> Practical / Pre-<br>ntre on the following date(s) <u>9.3.</u> 2018 | <del>ojec</del> t viva-vo |