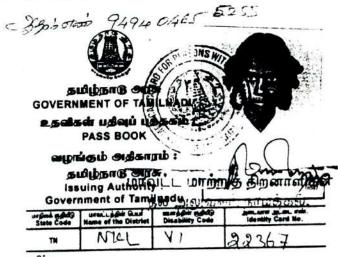

நாமக்கல் மாவட்ட பஸ் உரிமையாளர்கள் சங்கம், நாமக்கல்.

தமிழ்நாடு அரசு GOVERNMENT OF TAMILNADU

ஊனமுற்றோர் மறுவாழ்வுக் துறை Department for Rehabilitation of the Disabled

கேசிய அடையாள அட்டை ஊனமுற்றோருக்கான மருத்துவச் சான்றிதழ் மற்றும் உதவிகள் பதிவுப் புத்தகம்

NATIONAL IDENTITY CARD AND PASS BOOK WITH DISABILITY CERTIFICATE

ஊனமுற்றோருக்கான சிறப்பு ஆணையர், சென்னை, தமிழ்நாடு அவர்களால் வழங்கப்பட்டது. Issued by Special Commissioner for Disabled, Chennal Tamilnadu State.

#### தேசிய அடையாள அட்டை NATIONAL IDENTITY CARD

மாவட்ட ம

| மாநிலக் குறியீடு | மாவட்டத்தின் பெயர்   | உனத்திக் இதுவே  | Identity Card No. |
|------------------|----------------------|-----------------|-------------------|
| State Code       | Name of the District | Disability Code |                   |
| TN               | NML                  | 4               | 12500             |

aumiciuil God

Date of Issue

21.03.2012.

செல்லத்தக்க காலம்

Valid up to

10 spoonasmi.

Quari

Name

S. Borrand.

பிறந்த தேதி

Date of Birth

11

பாலினம்

Sex

பெண்

ஊனத்தின் தன்மை

Nature of Disability : LD - 50%.

ामिः क्रिकी जी. அட்டை வைத்திருப்பவரின் கையொப்பம் / இடதுகைப் பெருவிரல் ரேகை Signature / Thumb Impression of Card Holder

மாவட்ட பாற்றுத் திறனாளிக / மாவுட் முற்றுத்திற்காளிகள் நூலுவலர் கையோப்பம் முத்திரையுடன் Signature of District Disabled Rehabilitation Officer with Seal