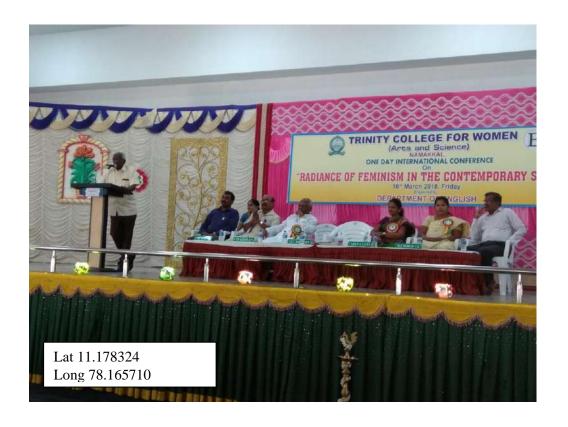

#### ONE DAY SEMINAR

**DATE** : 28.12.2017

**VENUE**: Mini Conference Hall

**TIME** : 10.00 am

PG and Research Department of English organized a One-Day Seminar on "General literature and Post-Colonial studies" on 28.12.2017 in our College premises. On this subject, **Dr. K. Mohanraj**, Assistant Professor of English, PG and Research Department of English, Vivekanandha College of Arts and Science for Women, Tiruchengode was the resource person. The programme inculcated an intensive cognition in general literature and post -colonial studies and aided the learners to incorporate in their studies. The seminar shed light on how excerpts from postcolonial writings are effective in literature. More than **240** students were participated in this program.