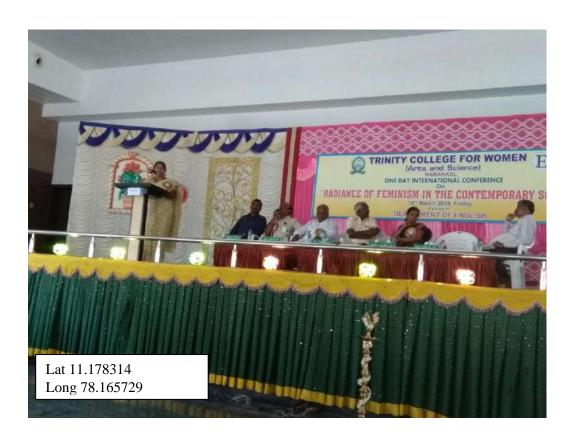

#### ONE DAY SEMINAR

**DATE** : 28.12.2017

**VENUE**: Mini Conference Hall

**TIME** : 10.00 am

PG and Research Department of English organized a One-Day Seminar on "General literature and Post-Colonial studies" on 28.12.2017 in our College premises. On this subject, **Dr. K. Mohanraj**, Assistant Professor of English, PG and Research Department of English, Vivekanandha College of Arts and Science for Women, Tiruchengode was the resource person. The programme inculcated an intensive cognition in general literature and post -colonial studies and aided the learners to incorporate in their studies. The seminar shed light on how excerpts from postcolonial writings are effective in literature. More than **240** students were participated in this program.