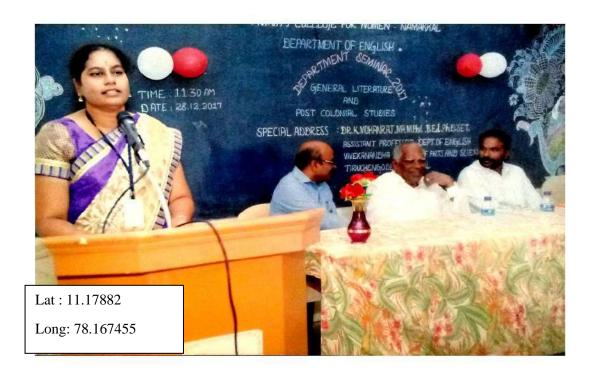

# GENERAL LITERATURE AND POST COLONIAL LITERATURES

Date: 28/12/2017 & Time: 10 AM

## Guest Speaker Dr.K.MOHANRAJ

ASSISTANT PROFESSOR OF ENGLISH
PG AND RESEARCH DEPARTMENT OF ENGLISH
VIVEKAKNANDHA COLLEGE OF ARTS AND SCIENCE FOR WOMEN,
TIRUCHENGODE.

#### ONE DAY SEMINAR

**DATE** : 28.12.2017

**VENUE**: Mini Conference Hall

**TIME** : 10.00 am

PG and Research Department of English organized a One-Day Seminar on "General literature and Post-Colonial studies" on 28.12.2017 in our College premises. On this subject, **Dr. K. Mohanraj**, Assistant Professor of English, PG and Research Department of English, Vivekanandha College of Arts and Science for Women, Tiruchengode was the resource person. The programme inculcated an intensive cognition in general literature and post -colonial studies and aided the learners to incorporate in their studies. The seminar shed light on how excerpts from postcolonial writings are effective in literature. More than **240** students were participated in this program.