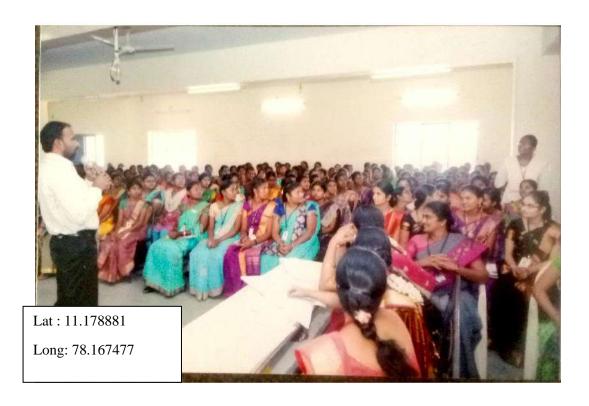

#### ONE DAY SEMINAR

**DATE** : 28.12.2017

**VENUE**: Mini Conference Hall

**TIME** : 10.00 am

PG and Research Department of English organized a One-Day Seminar on "General literature and Post-Colonial studies" on 28.12.2017 in our College premises. On this subject, **Dr. K. Mohanraj**, Assistant Professor of English, PG and Research Department of English, Vivekanandha College of Arts and Science for Women, Tiruchengode was the resource person. The programme inculcated an intensive cognition in general literature and post -colonial studies and aided the learners to incorporate in their studies. The seminar shed light on how excerpts from postcolonial writings are effective in literature. More than **240** students were participated in this program.