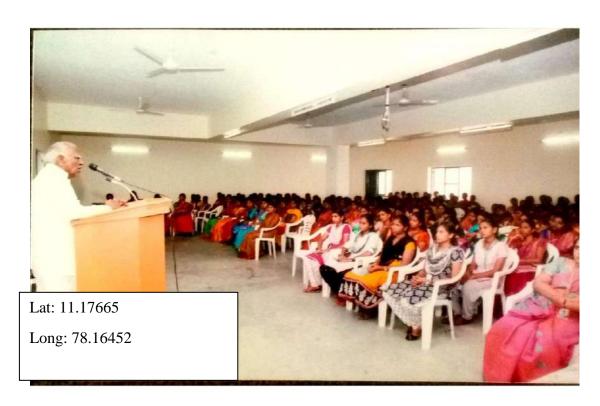

#### ONE DAY SEMINAR

**DATE** : 28.12.2017

**VENUE**: Mini Conference Hall

**TIME** : 10.00 am

PG and Research Department of English organized a One-Day Seminar on "General literature and Post-Colonial studies" on 28.12.2017 in our College premises. On this subject, **Dr. K. Mohanraj**, Assistant Professor of English, PG and Research Department of English, Vivekanandha College of Arts and Science for Women, Tiruchengode was the resource person. The programme inculcated an intensive cognition in general literature and post -colonial studies and aided the learners to incorporate in their studies. The seminar shed light on how excerpts from postcolonial writings are effective in literature. More than **240** students were participated in this program.