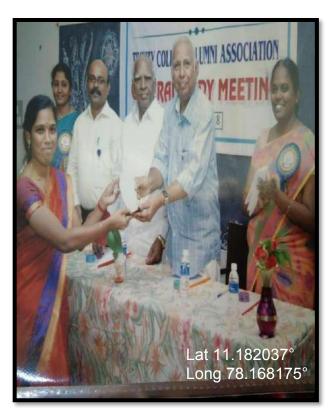

The Old students association of Trinity College for Women (Arts and Science), Namakkal organized its "Alumni Meet" in College premises on Thursday (12th April 2018). It was an emotional moment for all of them as they all met after a long time. The event became more joyous as the students from batches of year 2005 to 2017 attended the alumni meet. The event started with lighting of the lamp by Chairman of the College Mr. P.K. Sengodan, The Secretary Er. K. Nallusamy, The President of Trinity Academy Matric Higher Secondary School Dr. R. Kulandaivel, The Secretary of the Trinity Matric Higher Secondary School Mr. D. Chandrasekaran and The Principal of the College Dr. M.R. Lakshiminarayanan along with the Alumni. Ms. K. Kamali, Old student of BCA (2014-17 batch) and the employee of Western Railway, Mumbai pointed out that the job reservation for sports achievers in the Indian railway departments. Later, the event was carried forward with many interesting performances and remembering the old golden days of college. All participated old students shared their experiences and also how was the era of education, friendship, fun, etc., Clicking pictures, taking the selfies and group photo's were the fun part of the alumni meet. The students who share their College experience also shared about their life experience with new students in such a manner they could prepare themselves for the life ahead. It was a wonderful experience for all the participants. The President of College Alumni Mrs. R. Navamani welcomed the gathering.