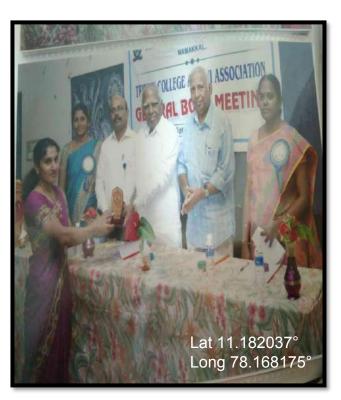

The Old students association of Trinity College for Women (Arts and Science), Namakkal organized its "Alumni Meet" in College premises on Thursday (12th April 2018). It was an emotional moment for all of them as they all met after a long time. The event became more joyous as the students from batches of year 2005 to 2017 attended the alumni meet. The event started with lighting of the lamp by Chairman of the College Mr. P.K. Sengodan, The Secretary Er. K. Nallusamy, The President of Trinity Academy Matric Higher Secondary School Dr. R. Kulandaivel, The Secretary of the Trinity Matric Higher Secondary School Mr. D. Chandrasekaran and The Principal of the College Dr. M.R. Lakshiminarayanan along with the Alumni. Ms. K. Kamali, Old student of BCA (2014-17 batch) and the employee of Western Railway, Mumbai pointed out that the job reservation for sports achievers in the Indian railway departments. Later, the event was carried forward with many interesting performances and remembering the old golden days of college. All participated old students shared their experiences and also how was the era of education, friendship, fun, etc., Clicking pictures, taking the selfies and group photo's were the fun part of the alumni meet. The students who share their College experience also shared about their life experience with new students in such a manner they could prepare themselves for the life ahead. It was a wonderful experience for all the participants. The President of College Alumni Mrs. R. Navamani welcomed the gathering.