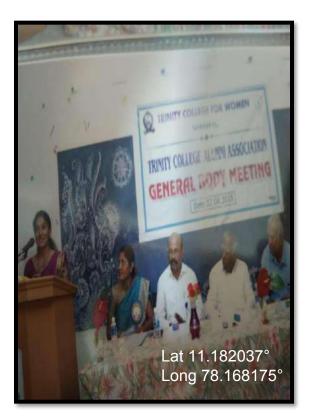

The Old students association of Trinity College for Women (Arts and Science), Namakkal organized its "Alumni Meet" in College premises on Thursday (12th April 2018). It was an emotional moment for all of them as they all met after a long time. The event became more joyous as the students from batches of year 2005 to 2017 attended the alumni meet. The event started with lighting of the lamp by Chairman of the College Mr. P.K. Sengodan, The Secretary Er. K. Nallusamy, The President of Trinity Academy Matric Higher Secondary School Dr. R. Kulandaivel, The Secretary of the Trinity Matric Higher Secondary School Mr. D. Chandrasekaran and The Principal of the College Dr. M.R. Lakshiminarayanan along with the Alumni. Ms. K. Kamali, Old student of BCA (2014-17 batch) and the employee of Western Railway, Mumbai pointed out that the job reservation for sports achievers in the Indian railway departments. Later, the event was carried forward with many interesting performances and remembering the old golden days of college. All participated old students shared their experiences and also how was the era of education, friendship, fun, etc., Clicking pictures, taking the selfies and group photo's were the fun part of the alumni meet. The students who share their College experience also shared about their life experience with new students in such a manner they could prepare themselves for the life ahead. It was a wonderful experience for all the participants. The President of College Alumni Mrs. R. Navamani welcomed the gathering.