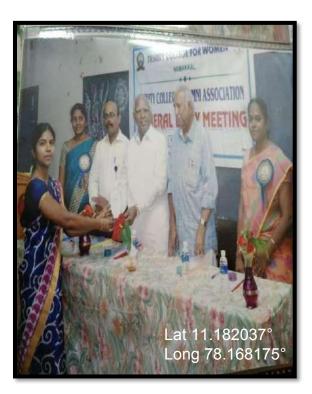

The Old students association of Trinity College for Women (Arts and Science), Namakkal organized its "Alumni Meet" in College premises on Thursday (12th April 2018). It was an emotional moment for all of them as they all met after a long time. The event became more joyous as the students from batches of year 2005 to 2017 attended the alumni meet. The event started with lighting of the lamp by Chairman of the College Mr. P.K. Sengodan, The Secretary Er. K. Nallusamy, The President of Trinity Academy Matric Higher Secondary School Dr. R. Kulandaivel, The Secretary of the Trinity Matric Higher Secondary School Mr. D. Chandrasekaran and The Principal of the College Dr. M.R. Lakshiminarayanan along with the Alumni. Ms. K. Kamali, Old student of BCA (2014-17 batch) and the employee of Western Railway, Mumbai pointed out that the job reservation for sports achievers in the Indian railway departments. Later, the event was carried forward with many interesting performances and remembering the old golden days of college. All participated old students shared their experiences and also how was the era of education, friendship, fun, etc., Clicking pictures, taking the selfies and group photo's were the fun part of the alumni meet. The students who share their College experience also shared about their life experience with new students in such a manner they could prepare themselves for the life ahead. It was a wonderful experience for all the participants. The President of College Alumni Mrs. R. Navamani welcomed the gathering.