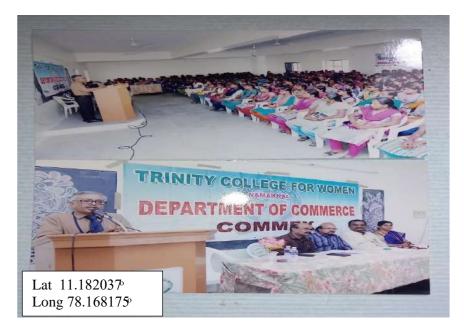

Time: 2.00PM

Dr.M.R.Lakshiminarayanan,

The PG & Research Department of Commerce & Entrepreneurship development cell of our College organized a one day seminar entitled "Role of lead bank for development of entrepreneurship with reference to Indian Bank, Namakkal district" on 29<sup>th</sup> July 2019 in our College campus. On this subject, Mr. S. Damodaran, Assistant General Manager, Indian Bank, Namakkal Branch, 31, Rangar Sannadhi Street, Namakkal is the resource person.

The significant of entrepreneurship has magnified in today's economic climate. It initiates a vital element of dynamism, particularly into an economic system. Entrepreneurs are regularly regarded as national assets who are persuaded, motivated and rewarded to the greatest possible extent mainly because they grant in terms of innovation, jobs and raise the conditions for a prosperous society. The Indian Government is also pushing, strengthening and encouraging young Indian to lay foundation their own business or undertake ventures which have increased the role of a financial institution. Here and now the banks have to meet the requirement of financial assistance to a new startup company, he pointed out. Beside that he explained the various deposit schemes of fixed deposit, current deposit, savings deposit, bad debts, non-performing assets, financial assistance for small scale, medium scale and large scale industries, etc.,