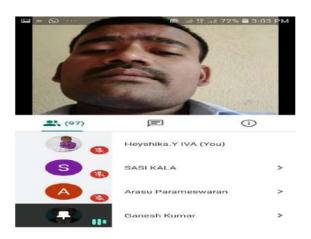

The Placement Cell of Trinity College for Women is doing career counseling in a way that it generates awareness and also stimulates the students to choose the better career/employment. This organization suggests assisting and helping students by providing valuable counseling, moral support and exploring solutions for the problems being faced, Dr.M.R. Lakshiminarayanan, Principal of the College highlighted in that webinar. Mr. P.K.Sengodan, Chairman of the College presided over the programme. Er. K. Nallusamy, Secretary of the College offered his felicitation address. Dr. Arasuparameswaran, Director - Academic/Incharge of Placement Cell welcomed the gathering. Dr. G. Selvalakshmi, Coordinatorof Entrepreneurship Development Cell, Dr. N. Elamathi, Coordinator of Research, Development and Innovation Cell, Dr.

M. Sasikala, NSS Programme Officer, Mrs. R. Navamani, Coordinator, Alumni Forum, Mr. N.S. Senthilkumar, Administrative Officer and nearly 100 students benefited through that webinar.