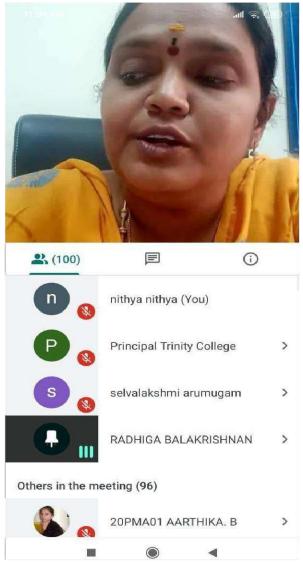

Trinity College for Women, Namakkal.

The College Placement Cell, Entrepreneurship Development Cell, Research, Development & Innovation Cell and District Employment Office, Namakkal jointly organize a one day webinar event entitled "Career Guidance Programme for College Students (Both Entrepreneurship and Government Sectors)" on 15<sup>th</sup> December 2020 (Tuesday) at 10.15 A.M.

This event was held through the Google Meet. In this regard, Mrs. R. Radhiga, District Employment Officer, Namakkal was the invited speaker. Tamil Nadu Government recruits all types of qualifications like 10th standard, 12th, Any Degree jobs for all eligible candidates through written and oral examinations. As per our norms of Tamil Government, 69% of reservation system is followed in all the Government Jobs, she enumerated. Hard working, technical knowledge, subject knowledge, communication skills, personality development and other soft skills are needed for all the industries both the Government and Private sectors, she stressed. Apart from Tamil Nadu Government jobs, she explained the job opportunities in the Government sectors of Railway, Banks, Defense, Police, Army, Navy, Staff Selection Commission and Civil Service Examinations. Beside that she highlighted the significance of entrepreneurship for our nation's development.