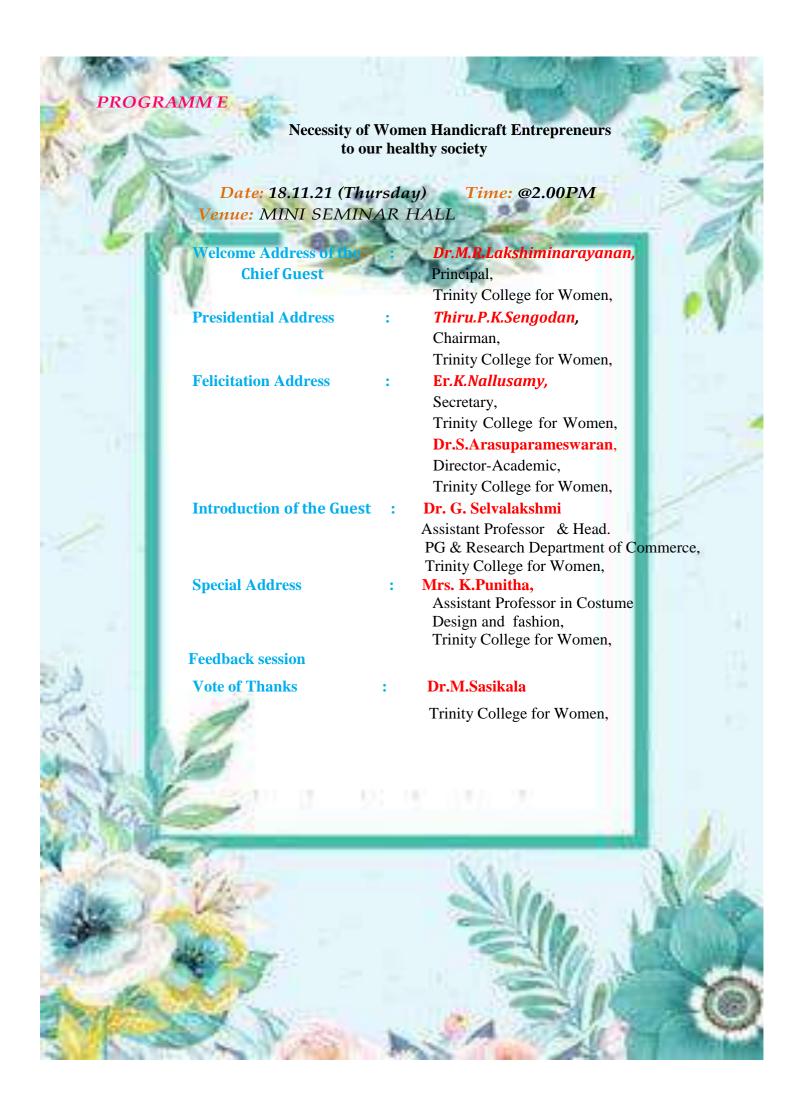

### ENTREPRENEURSHIP DEVELOPMENT CELL

# WOMEN ENTREPRENEURSHIP GROWTH – "WE CAN GET MORE INCOME FROM GOAT REARING

The Entrepreneurship Development Cell, Trinity College for Women, Namakkal in association with PU – IEDP HUB, Periyar University, Salem and The PG Research Department of Commerce, Trinity College for Women, Namakkal jointly organized a one day webinar event in the titled of "Women Entrepreneurship Growth – "We can get more income from Goat Rearing" (MBdy 65 TP – ØØ dtl. MM – T –

This programme was held through the platform of Google Meet. Mrs. B. Lavanya, Women Entrepreneur, Lavanya Goat Farm, 5/43, Sundamendu, Sirumolasi Post, Tiruchengode Taluk, Namakkal District was the special invitee. Goat Rearing Business is one of the profitable businesses in Tamil Nadu state. Apart from men, even the women may also easily do the goat rearing together with their routine work. For the past few years, the younger generation has shown interest in commercial goat farming business in the Tamil Nadu state, she spoke. Beside that she pointed out the following merits of goat rearing. (i)Goats are small scale livestock animals. We require less space. (ii) Goats and the management process are very quick, easy and simple

(iii) The Government of Tamil Nadu gives support to the entrepreneurs for creating Goat Farming. (iv) Goats are multi-faceted little sized livestock animals. Goat us milk. meat, fiber, skin and gives manure production (v) Infrastructure, feeding treatment and extra production cost are very less (vi) Goat meat has a huge demand and value in our state as well as other states of Tamil Nadu. (vii) Commercial goat farming in the Tamil Nadu can be a great source of income and employment for the jobless unemployed educated and uneducated persons of Tamil Nadu.