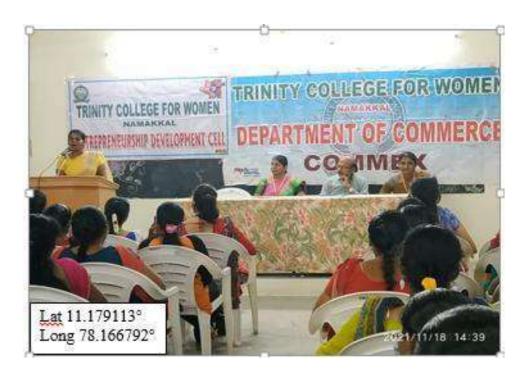

### ENTREPRENEURSHIP DEVELOPMENT CELL

# WOMEN ENTREPRENEURSHIP GROWTH – "WE CAN GET MORE INCOME FROM GOAT REARING

The Entrepreneurship Development Cell, Trinity College for Women, Namakkal in association with PU – IEDP HUB, Periyar University, Salem and The PG Research Department of Commerce, Trinity College for Women, Namakkal jointly organized a one day webinar event in the titled of "Women Entrepreneurship Growth – "We can get more income from Goat Rearing" (MBdy 65 TP – ØØ dtl. MM – T –

This programme was held through the platform of Google Meet. Mrs. B. Lavanya, Women Entrepreneur, Lavanya Goat Farm, 5/43, Sundamendu, Sirumolasi Post, Tiruchengode Taluk, Namakkal District was the special invitee. Goat Rearing Business is one of the profitable businesses in Tamil Nadu state. Apart from men, even the women may also easily do the goat rearing together with their routine work. For the past few years, the younger generation has shown interest in commercial goat farming business in the Tamil Nadu state, she spoke. Beside that she pointed out the following merits of goat rearing. (i)Goats are small scale livestock animals. We require less space. (ii) Goats and the management process are very quick, easy and simple

(iii) The Government of Tamil Nadu gives support to the entrepreneurs for creating Goat Farming. (iv) Goats are multi-faceted little sized livestock animals. Goat us milk. meat, fiber, skin and gives manure production (v) Infrastructure, feeding treatment and extra production cost are very less (vi) Goat meat has a huge demand and value in our state as well as other states of Tamil Nadu. (vii) Commercial goat farming in the Tamil Nadu can be a great source of income and employment for the jobless unemployed educated and uneducated persons of Tamil Nadu.