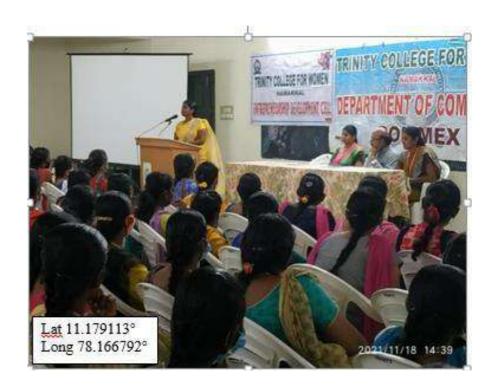

### ENTREPRENEURSHIP DEVELOPMENT CELL

# WOMEN ENTREPRENEURSHIP GROWTH – "WE CAN GET MORE INCOME FROM GOAT REARING

The Entrepreneurship Development Cell, Trinity College for Women, Namakkal in association with PU – IEDP HUB, Periyar University, Salem and The PG Research Department of Commerce, Trinity College for Women, Namakkal jointly organized a one day webinar event in the titled of "Women Entrepreneurship Growth – "We can get more income from Goat Rearing" (MBdy 65 TP – ØØ dtl. MM – T –

This programme was held through the platform of Google Meet. Mrs. B. Lavanya, Women Entrepreneur, Lavanya Goat Farm, 5/43, Sundamendu, Sirumolasi Post, Tiruchengode Taluk, Namakkal District was the special invitee. Goat Rearing Business is one of the profitable businesses in Tamil Nadu state. Apart from men, even the women may also easily do the goat rearing together with their routine work. For the past few years, the younger generation has shown interest in commercial goat farming business in the Tamil Nadu state, she spoke. Beside that she pointed out the following merits of goat rearing. (i)Goats are small scale livestock animals. We require less space. (ii) Goats and the management process are very quick, easy and simple

(iii) The Government of Tamil Nadu gives support to the entrepreneurs for creating Goat Farming. (iv) Goats are multi-faceted little sized livestock animals. Goat us milk. meat, fiber, skin and gives manure production (v) Infrastructure, feeding treatment and extra production cost are very less (vi) Goat meat has a huge demand and value in our state as well as other states of Tamil Nadu. (vii) Commercial goat farming in the Tamil Nadu can be a great source of income and employment for the jobless unemployed educated and uneducated persons of Tamil Nadu.