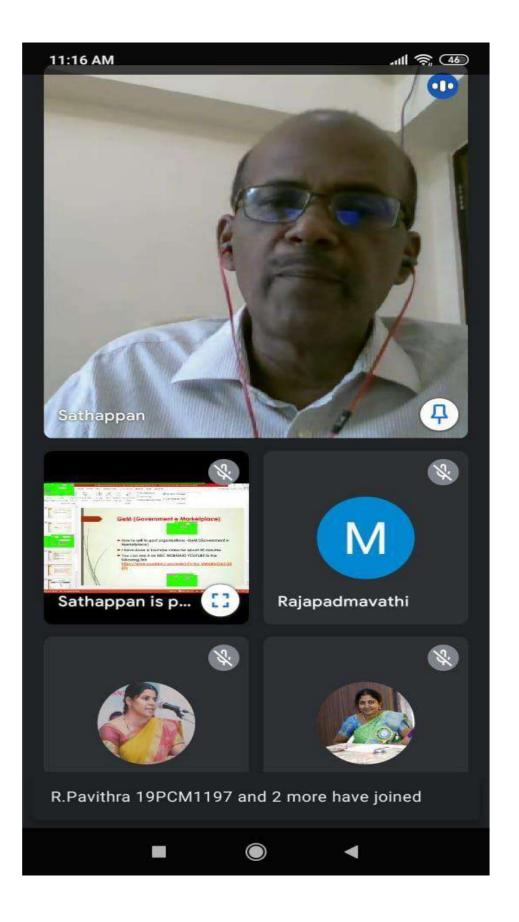

Organise a our day webiter court On

IMPACT OF LOCKDOWN ON MICRO, SMALL AND MEDIUM SCALE INDUSTRIES

Mr. SETHURAMAN SATHAPPAN, M.Com., CAIIB., CITF., CDCS Advocate Chief Operating Officer - India Emirates NBD Bank, Mumbal

# AGENDA TITLE: Impact of lockdown on micro, small and medium scaleindustries Date: 19.6.2021, Saturday Via: Google meet Welcome : Dr. M. Sasikala, Assistant professor & Head, Department of B.Com & B.Com (CA), Citizen Consumer Club – Coordinator. Presidential Address : Er. K. Nallusamy, Secretary, Trinity College for Women. : Dr. Arasunarameswaran. Academic Director, Trinity College for Women. Introduction of the Guest : Dr. L. Tamilselvi. Assistant Professor in Commerce, Special Address : Mr. Sethuraman Sathannan., M.Com., CAIIB., CITF., CDCS Advocate, Chief Operating Officer – India, Emirates NBD Bank, Mumbai. Feedback session Vote of Thanks : Dr. S. Devi. Assistant Professor in Commerce.

# IMPACT OF LOCKDOWEN ON MICRO, SMALL AND MEDIUM SCALE INDUSTRIES

The PG and Research Department of Commerce in association with IQAC & Entrepreneur Development Cell and RDIC of Trinity College for Women (Arts and Science), Namakkal organized a webinar event in the title of Impact of Lockdowen on Micro,Small and Medium Scale Industries on 19<sup>th</sup> June 2021. Mr. Sethuraman Sathappan., M.Com., CAIIB., CITF., CDCS Advocate,Chief Operating Officer – India, Emirates NBD Bank, Mumbai.was the special invitee.