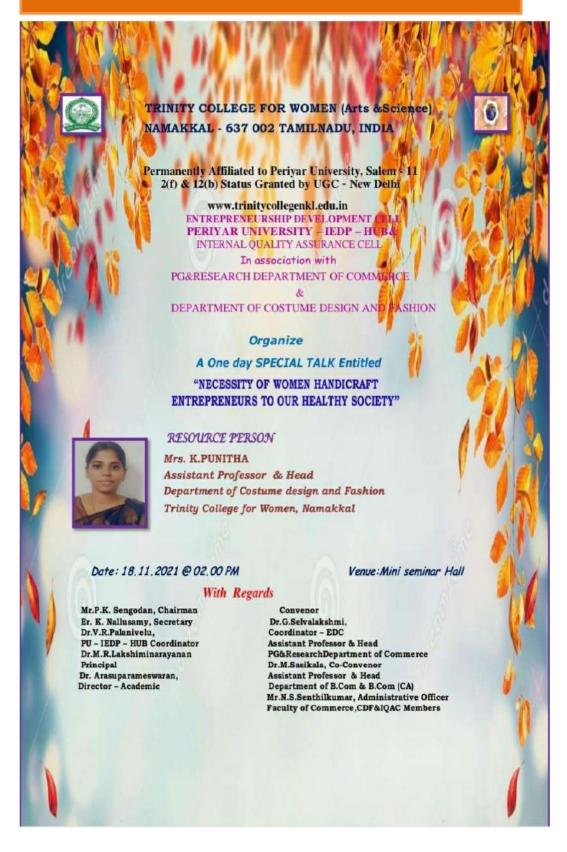

| DHARANYA S          | I B.COM CA    |

Principal,
Principal,
Trinity College for Women (Arts & Science),
Namakkal - 637 002.

| 90  | AYEESHA BEE B     | II B.Sc CDF |
|-----|-------------------|-------------|
| 91  | BOOMIKA E         | II B.Sc CDF |
| 92  | GAYATHRI A        | II B.Sc CDF |
| 93  | KANSIYA BAGAM M   | II B.Sc CDF |
| 94  | MONIKA T          | II B.Sc CDF |
| 95  | PREETHI K         | II B.Sc CDF |
| 96  | SARANYADEVI R     | II B.Sc CDF |
| 97  | VITHYA M          | II B.Sc CDF |
| 98  | ATCHAYA SRI P.B   | I B.Sc CDF  |
| 99  | KAVIP             | I B.Sc CDF  |
| 100 | NASIREN BEGAM A.S | I B.Sc CDF  |

19

Principal,
Trinity College for Women (Arts & Science),
Namakkal - 637 002.

### NECESSITY OF WOMEN HANDCRAFT ENTREPRENEURS OF OUR HEALTHY SOCIETY -18.11,2021











# TRINITY COLLEGE FOR WOMEN

# (ARTS AND SCIENCE)

TRINITY NAGAR, MOHANUR ROAD, NAMAKKAL - 637002

(Permanently affiliated to Periyar University, Salem & 2f and 12b status Granted by UGC-New Delhi)

#### ENTREPRENEURSHIP DEVELOPMENT CELL

# NECESSITY OF WOMEN HANDCRAFT ENTREPRENEURS OF OUR HEALTHY SOCIETY

The, EDC, Periyar University –IEDP-HUB, IQAC, PG and Research Department of Commerce and Department of Costume Design and fashion. organized a one day Awareness programme on Necessity of women handcraft entrepreneurs of our healthy society. The Chief Guest address was given by Mrs. K.Punitha, Assistant Professor in Costume Design and fashion, Trinity College for Women, Dated on 18.11.2021. This webinar was conducted by mini seminar hall; our commerce department & CDF students w