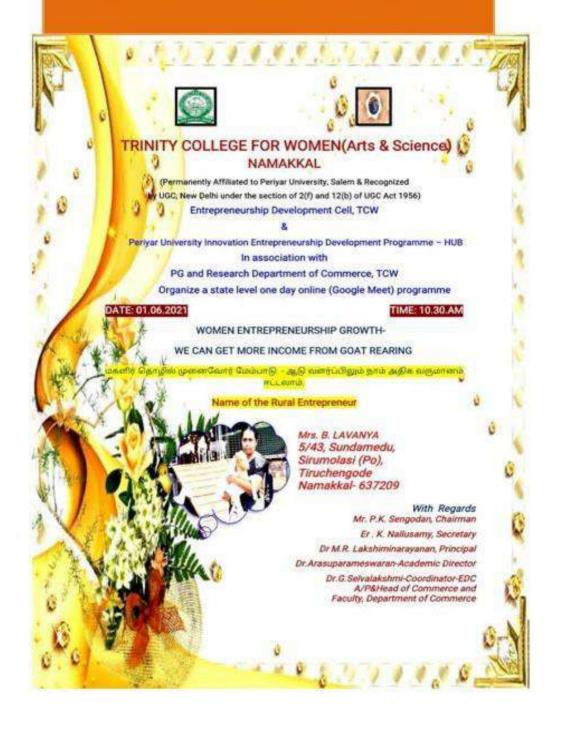

Women Entrepreneurship Growth-We Can Get More Income from Goat Rearing - 1.06.2021(மகளிர்தொழில்மனைவோர்மேம்பாடு – ஆடுவளர்ப்பிலும்நாம்அதிகலமைஎனம்சுட்டலாம்)

AGENDA

TITLE: Women Entrepreneurship Growth-We can get more income from goat rearing.

Date: 01.06.2021, Tuesday

Via: Google meet

Welcome

: Mrs. G. Nithya,

Assistant professor,

PG & Research Department of Commerce.

Presidential Address

: Er. K. Nallusamy,

Secretary,

Trinity College for Women.

Felicitation Address

: Dr. Arasuparameswaran,

Academic Director,

Trinity College for Women.

Introduction of the Guest

: Dr. G. Selvalakshmi

Assistant Professor & Head, Department Of Commerce.

Special Address

: Mrs. B. Lavanya, Tiruchengode, Namakkal

637209.

Feedback session

Vote of Thanks

: Dr. S. Devi,

Assistant Professor in Commerce

# WOMEN ENTREPRENEURSHIP GROWTH – "WE CAN GET MORE INCOME FROM GOAT REARING

The Entrepreneurship Development Cell, Trinity College for Women, Namakkal in association with PU – IEDP HUB, Periyar University, Salem and The PG Research Department of Commerce, Trinity College for Women, Namakkal jointly organized a one day webinar event in the titled of "Women Entrepreneurship Growth – "We can get more income from Goat Rearing" (MBdy 65 TP – ØØ dtl. MM – T –

This programme was held through the platform of Google Meet. Mrs. B. Lavanya, Women Entrepreneur, Lavanya Goat Farm, 5/43, Sundamendu, Sirumolasi Post, Tiruchengode Taluk, Namakkal District was the special invitee. Goat Rearing Business is one of the profitable businesses in Tamil Nadu state. Apart from men, even the women may also easily do the goat rearing together with their routine work. For the past few years, the younger generation has shown interest in commercial goat farming business in the Tamil Nadu state, she spoke. Beside that she pointed out the following merits of goat rearing. (i)Goats are small scale livestock animals. We require less space. (ii) Goats and the management process are very quick, easy and simple