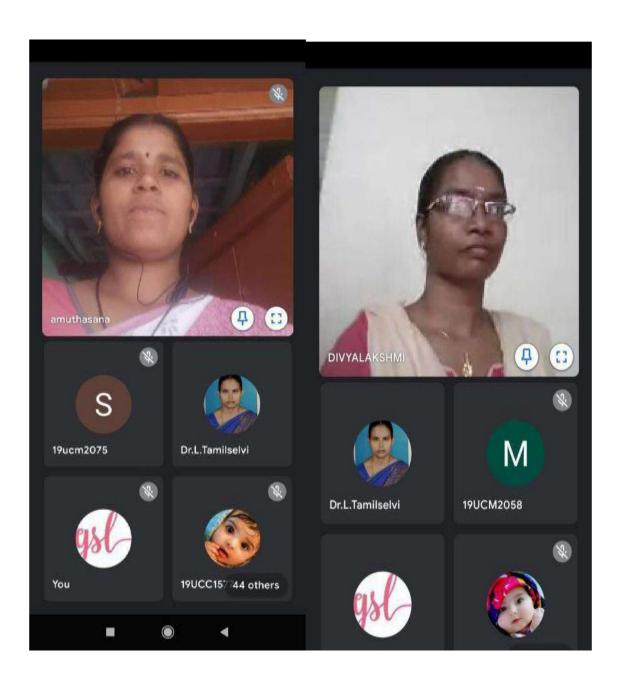

Mrs.K.AMUTHA B.Com (2008-2011) RAKSHNA TRADERS 5/69, Kondichettipatty, Periyapatti (PO) Namakkal - 637001

Ms.S.DIVYA LAKSHMI M.Com (2017-2019) Craft Designer 34/1, Thirumalai samy street, Ramulu complex, Namakkal – 637001

Date: 21.08.2021 @ 10.30 Am via Google Meet

# FIND THE ENTREPRENEUR WITHINYOU

On account of observance of "World Entrepreneurs Day", Entrepreneurship Development Cell (EDC) of Trinity College for Women, Namakkal and Periyar University Innovation Entrepreneurship Development Programme Hub (PU-IEDP HUB), Periyar Institute of Management Studies (PRIMS) – Periyar University, Salem jointly organized a one day webinar event in the title of "Find the Entrepreneur Within You" on 21<sup>st</sup> August 2021 (Saturday). This programme was held through the platform of Google Meet. The following Alumnae (Old Students) of our College have delivered motivational talk related to the advantages of female entrepreneurship to our family and society growth.