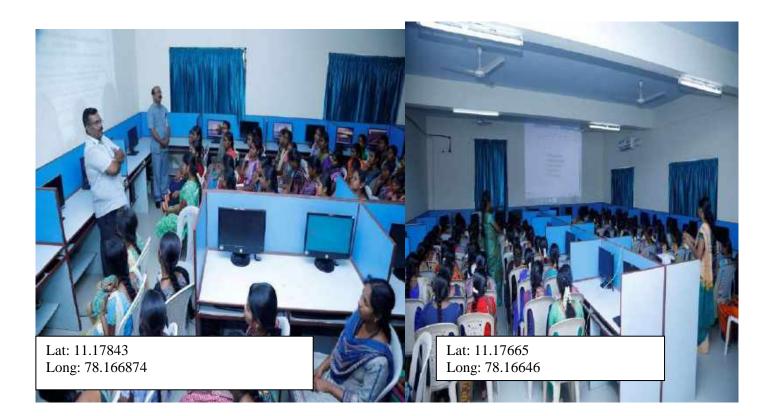

### SC & ST STUDENTS

Tamil Nadu State Council for Science and Technology, Chennai has sanctioned a sum of Rs. 20000/- (Rupees twenty thousand only) for conducting the two day programme on **"Computer Literacy Programme for Kolli Hills SC & ST students"**. This programme will be held on **10<sup>th</sup> and 11<sup>th</sup> September 2018** in our College campus. This programme is conducted by the department of Computer Science.