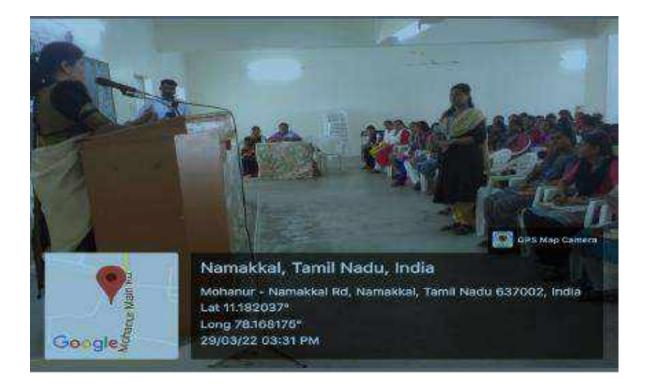

### FACTOR

The Entrepreneurship Development Cell , Periyar University- Innovation Entrepreneurship Development Programme - Hub (PU-IEDP HUB & The PG Research Department of Commerce and Department of Costume Design & Fashion, Trinity College for Women, Namakkal organized a one day event in the title of "Entrepreneurship Business Plan Over View Momentousness And Key Factor" on 29th March 2022. Ms.K.Dhanalakshmi Beautician and Fitness Trainer, My Beauty Club Namakkal was the special speaker. She explained the significance of women entrepreneurship for our nation's growth. Apart from that she described the various stitching techniques like children garments making, crochet knitting, designer skirts making, embroidery, jeans stitching, designer upholstery making, leather garments making, uniform dresses making, wedding dress designing and so on. Beside that she gave some tips for effective bridal makeup.

Dr. G. Selvalakshmi EDC Coordinator welcomed the gathering. Dr. M. Sasikala, AP & HOD of UG Commerce proposed the vote of thanks.

The faculty members of EDC and more than 100 students attended that event.