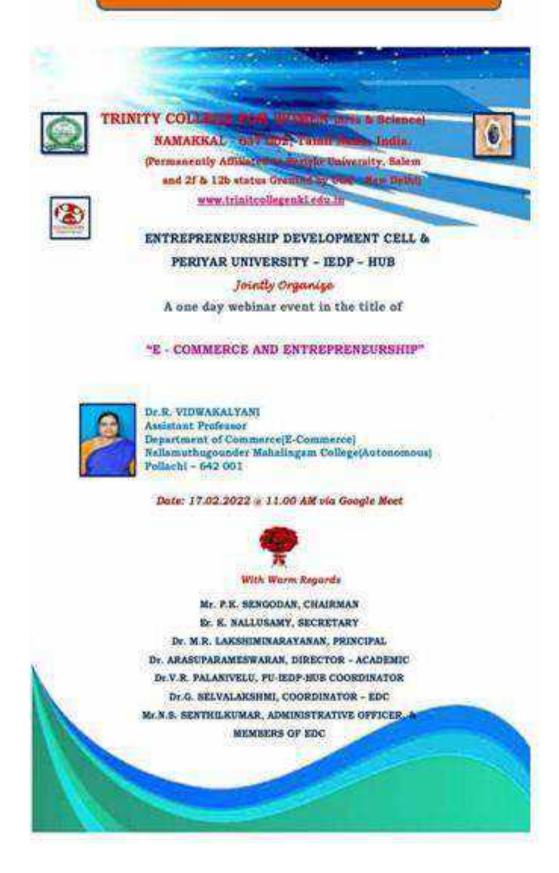

#### **E-COMMERCE AND ENTREPRENEURSHIP**

The Entrepreneurship Development Cell of Trinity College for Women, Namakkal and Periyar University Innovation Entrepreneurship Development Programme Hub (PU-IEDP HUB), Periyar University, Salem jointly organized a one day webinar event in the title of "E-Commerce and Entrepreneurship" on 17th February 2022. This programme was held through the platform of Google Meet.

Dr. R. Vidwakalyani, Assistant Professor in Commerce (E-Commerce), Nallamuthu Gounder Mahalingam College (Autonomous), Pollachi, Coimbatore District was the resource person.

E-commerce is rendering chances and opportunities to a new generation of digital entrepreneurs who have been forced to commence their own business. The reputation of online shopping, wider choice of digital payments and enlarged use of social media like whatsapp, instagram and facebook for making have given many entrepreneurs the alternative to trade from home, without having to invest capital in renting shops or office spaces, she said. Apart from that she presented the various strategies of E-Commerce like issues, challenges and opportunities in entrepreneurship, different models of e-commerce, utilization of techniques in e-commerce, future of e-commerce, etc.,