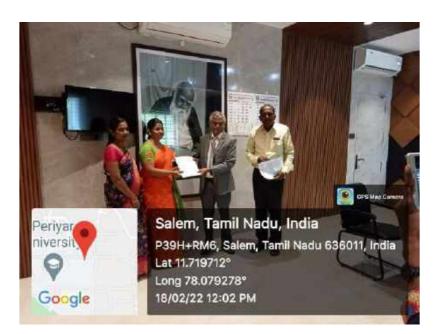

On this subject, The Honourable Vice-Chancellor of Periyar University, Salem Dr. R. Jagannathan has given a cheque value of Rs. 7000/- (70% advance payment) on 18<sup>th</sup> February 2022. It was held in the premises of Periyar University, Salem. Dr. G. Selvalakshmi, Syndicate Member of Periyar University/Coordinator of Entrepreneurship Development Cell/Assistant Professor and Head, Post Graduate & Research Department of Commerce and Dr. B. Lakshmi, Member of EDC cell of the College/Assistant Professor and Head, Post Graduate Department of Physics obtained a cheque from the honourable Vice chancellor of Periyar University, Salem. Dr. V.R. Palanivelu, Professor and Head, Coordinator, PU-IEDP – HUB, Periyar University, Salem explained the role of IEDP.