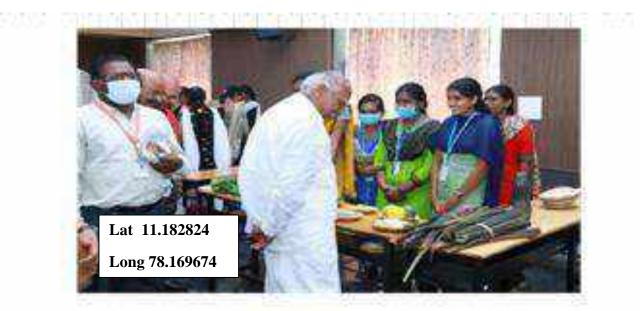

### ENTREPRENEURIAL CARNIVAL – EXHIBITION CUM SALE

The Departments of Costume Design and Fashion & Nutrition and Dietetics in collaboration with Periyar University Innovation Entrepreneurship Development Programme Hub (PU-IEDP HUB), Entrepreneurship Development Cell, Internal Quality Assurance Cell and Institution's Innovation Cell of Trinity College for Women, Namakkal jointly organized a one day event in the title of "Entrepreneurial Carnival – Exhibition cum Sale" (Food, Textile & Cosmetics Festival 2022) on 11.02.2022 and 12.02.2022. It was held in the premises of Trinity Auditorium. All the first year undergraduate and postgraduate students of Trinity College for Women, Namakkal were exhibited dress materials, cosmetic items, food items, etc.,

Mr. P.K. Sengodan, Chairman of the College presided over the exhibition. Er. K. Nallusamy, Secretary, Dr. M.R. Lakshiminarayanan, Principal, Dr. Arasuparameswaran, Director - Academic, the faculty members Dr. G. Selvalakshmi, Dr. N. Elamathi, Mrs. K. Punitha, Ms. K.P. Theepika, Mrs. V.Archana and the faculty members of the College participated in that exhibition event.