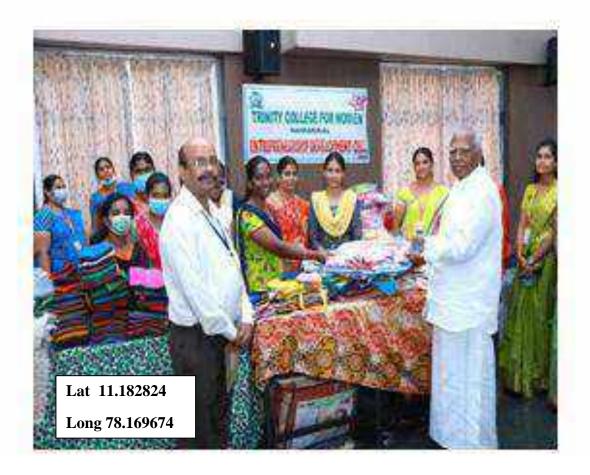

### ENTREPRENEURIAL CARNIVAL – EXHIBITION CUM SALE

The Departments of Costume Design and Fashion & Nutrition and Dietetics in collaboration with Periyar University Innovation Entrepreneurship Development Programme Hub (PU-IEDP HUB), Entrepreneurship Development Cell, Internal Quality Assurance Cell and Institution's Innovation Cell of Trinity College for Women, Namakkal jointly organized a one day event in the title of "Entrepreneurial Carnival – Exhibition cum Sale" (Food, Textile & Cosmetics Festival 2022) on 11.02.2022 and 12.02.2022. It was held in the premises of Trinity Auditorium. All the first year undergraduate and postgraduate students of Trinity College for Women, Namakkal were exhibited dress materials, cosmetic items, food items, etc.,

Mr. P.K. Sengodan, Chairman of the College presided over the exhibition. Er. K. Nallusamy, Secretary, Dr. M.R. Lakshiminarayanan, Principal, Dr. Arasuparameswaran, Director - Academic, the faculty members Dr. G. Selvalakshmi, Dr. N. Elamathi, Mrs. K. Punitha, Ms. K.P. Theepika, Mrs. V.Archana and the faculty members of the College participated in that exhibition event.