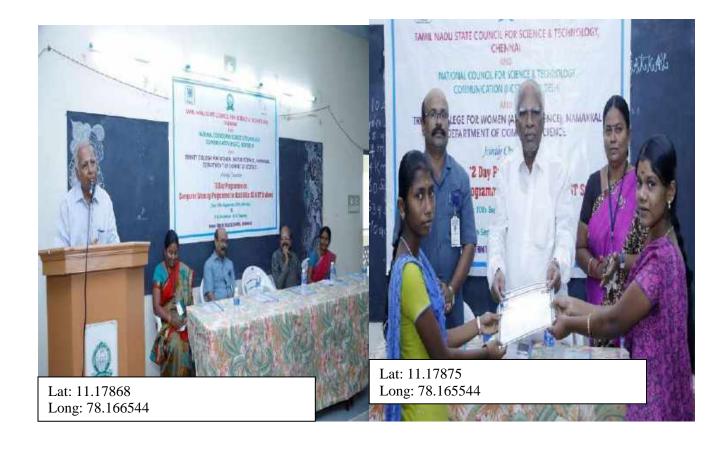

### SC & ST STUDENTS

Tamil Nadu State Council for Science and Technology, Chennai has sanctioned a sum of Rs. 20000/- (Rupees twenty thousand only) for conducting the two day programme on **"Computer Literacy Programme for Kolli Hills SC & ST students"**. This programme will be held on **10<sup>th</sup> and 11<sup>th</sup> September 2018** in our College campus. This programme is conducted by the department of Computer Science.