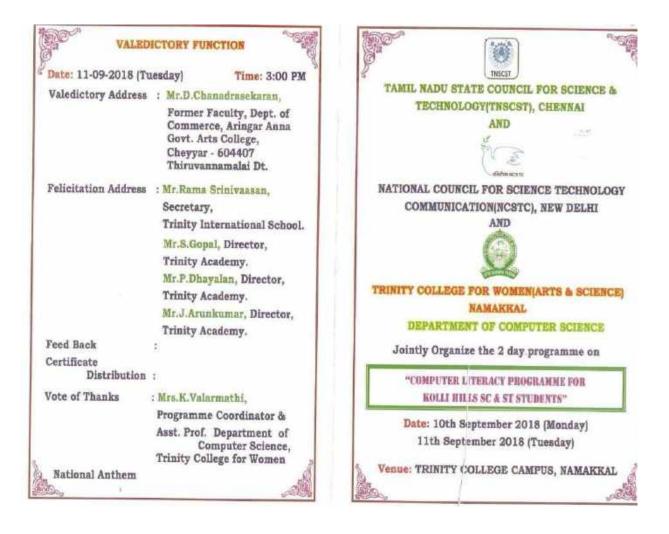

### **COMPUTER LITERACY PROGRAMME FOR KOLLI HILLS**

### SC & ST STUDENTS

Tamil Nadu State Council for Science and Technology, Chennai has sanctioned a sum of Rs. 20000/- (Rupees twenty thousand only) for conducting the two day programme on **"Computer Literacy Programme for Kolli Hills SC & ST students"**. This programme will be held on **10<sup>th</sup> and 11<sup>th</sup> September 2018** in our College campus. This programme is conducted by the department of Computer Science.