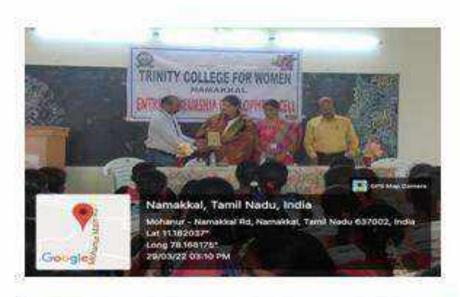

### ENTREPRENEURSHIP DEVELOPMENT CELL ENTREPRENEURSHIP BUSINESS PLAN OVER VIEW MOMENTOUSNESS AND KEY

### FACTOR

The Entrepreneurship Development Cell , Periyar University- Innovation Entrepreneurship Development Programme - Hub (PU-IEDP HUB & The PG Research Department of Commerce and Department of Costume Design & Fashion, Trinity College for Women, Namakkal organized a one day event in the title of "Entrepreneurship Business Plan Over View Momentousness And Key Factor" on 29th March 2022. Ms.K.Dhanalakshmi Beautician and Fitness Trainer, My Beauty Club Namakkal was the special speaker. She explained the significance of women entrepreneurship for our nation's growth. Apart from that she described the various stitching techniques like children garments making, crochet knitting, designer skirts making, embroidery, jeans stitching, designer upholstery making, leather garments making, uniform dresses making, wedding dress designing and so on. Beside that she gave some tips for effective bridal makeup.