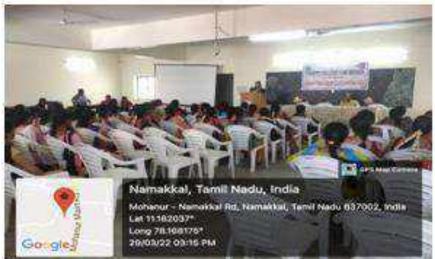

### FACTOR

The Entrepreneurship Development Cell , Periyar University- Innovation Entrepreneurship Development Programme - Hub (PU-IEDP HUB & The PG Research Department of Commerce and Department of Costume Design & Fashion, Trinity College for Women, Namakkal organized a one day event in the title of "Entrepreneurship Business Plan Over View Momentousness And Key Factor" on 29th March 2022. Ms.K.Dhanalakshmi Beautician and Fitness Trainer, My Beauty Club Namakkal was the special speaker. She explained the significance of women entrepreneurship for our nation's growth. Apart from that she described the various stitching techniques like children garments making, crochet knitting, designer skirts making, embroidery, jeans stitching, designer upholstery making, leather garments making, uniform dresses making, wedding dress designing and so on. Beside that she gave some tips for effective bridal makeup.

Dr. G. Selvalakshmi EDC Coordinator welcomed the gathering. Dr. M. Sasikala, AP & HOD of UG Commerce proposed the vote of thanks.

The faculty members of EDC and more than 100 students attended that event.