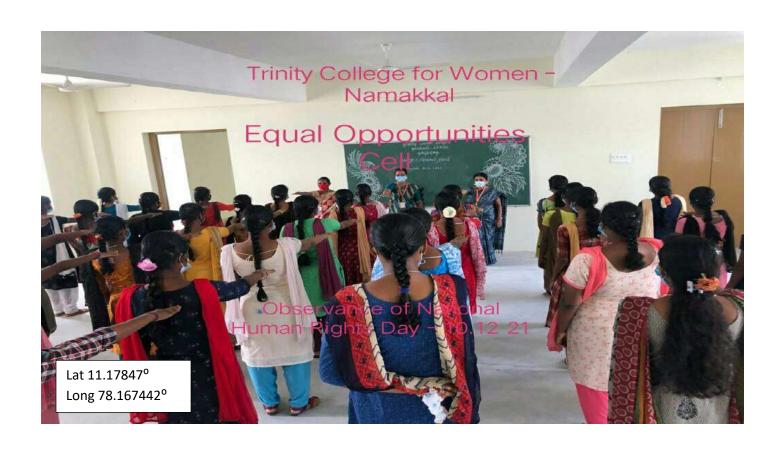

### **EQUAL OPPORTUNITY CELL**

(ACADEMIC YEAR : 2021 – 2022)

#### **HUMAN RIGHTS DAY**

**DATE: 10.12.2021** 

Human Rights Day was observed in the premises of Trinity College for Women, Namakkal on 10<sup>th</sup> December 2021. It was organized by the Equal Opportunity Cell of the College. Dr. T.K. Anuradha, Assistant Professor and Head, PG Department of Tamil of the College talked about Human Rights Day. Human Rights focus on creating equal opportunities for every one, she denoted. She also motivated the students to respect the rights of others and not just for their own rights. Dr. R.A. Anitha, Coordinator of Equal Opportunity Cell of the College made arrangements.