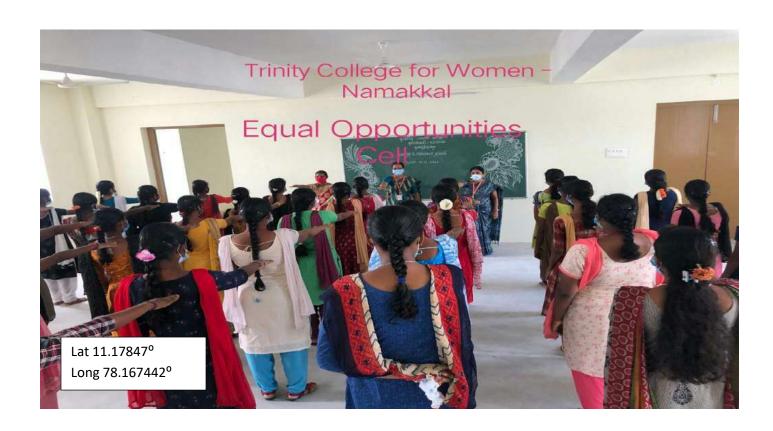

### **EQUAL OPPORTUNITY CELL**

(ACADEMIC YEAR : 2021 – 2022)

#### **HUMAN RIGHTS DAY**

**DATE: 10.12.2021** 

Human Rights Day was observed in the premises of Trinity College for Women, Namakkal on 10<sup>th</sup> December 2021. It was organized by the Equal Opportunity Cell of the College. Dr. T.K. Anuradha, Assistant Professor and Head, PG Department of Tamil of the College talked about Human Rights Day. Human Rights focus on creating equal opportunities for every one, she denoted. She also motivated the students to respect the rights of others and not just for their own rights. Dr. R.A. Anitha, Coordinator of Equal Opportunity Cell of the College made arrangements.