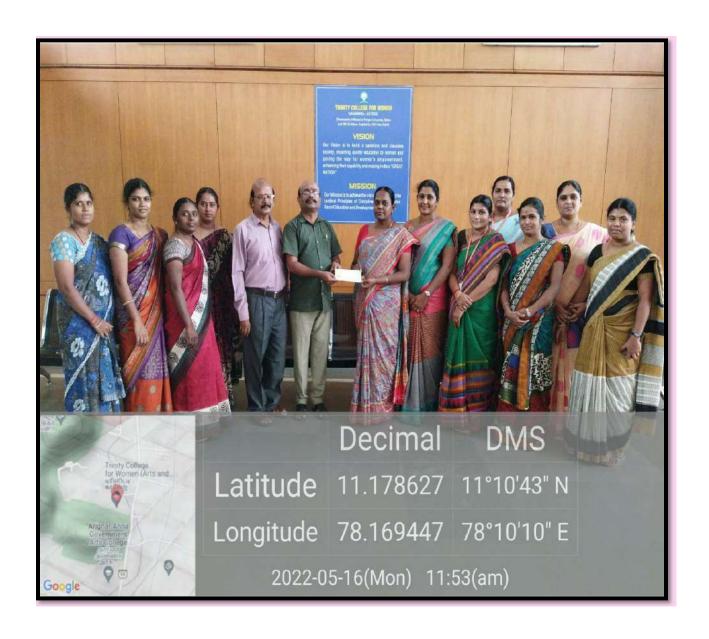

On behalf of Alumni Forum of Trinity College for Women, Namakkal, Rs. 107700/- (Rupees one lakh seven thousand and seven hundred only) donated for purchasing water doctor (Water purified) and Sanitary Napkin Disposal Machines to the main block and science block for the benefit of staff members and students. This programme was held on 16.05,2022.

The members of Alumni of Trinity College for Women gave out a cheque to the Principal Dr. M.R. Lakshiminarayanan on that day.

Dr. Arasuparameswaran, Director - Academic, The President Mrs. R. Navamani, The Secretary Dr. M. Sasikala and the members of Alumni Forum Mrs. V. Gokila, Mrs. G. Nithya, Mrs. R. Banupriya, Mrs. M. Ramya, Mrs. K. Amutha, Mrs. R. Priyadharshini, Mrs. D. Prabha, Mrs. V. Gayathri and Mrs. P. Sathiya were also present.