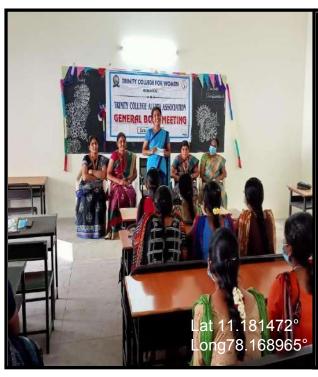

Muthayammal College of Arts & Science

Rasipuram.

Vote of Thanks : Mrs.M.Sathiya,

Alumni Member,

Trinity Alumni Association.

National Anthem

The General Body Meeting Cum Kneep Shot Event was organized by the Alumni Forum of Trinity College for Women, Namakkal on the college premises on 04<sup>TH</sup> JANUARY 2022. The President of Alumni Forum Mrs. R. Navamani welcomes all the alumni and gives details information of our Institution. She also requests all alumni to give some suggestions to guide our junior students to improve their skill sets. MRS. K. PREMA was the special invitee. She was a bonafide student of our College studied B.Com., Degree during the period from 2000-2003. Now, she is working in Muthayammal College of Arts and Science (Autonomous), Rasipuram as "Assistant Professor in Mrs. K. Prema delivered the topic on "Let's Get together". She has shared her Commerce". memories and experiences with faculty members during her study tenure at Trinity College for Women. She said that students need to believe in themselves. Opportunities are unlimited. But, unfortunately, skilled persons are very less. Apart from our University curriculum, we must improve our soft skills, hard skills, body language and strategic management for our future growth. All the Alumni (Expecialy who working in Trinity College for Women) interacted with the faculty and cherished their memories. Beside that they shared their experiences in their College days and their journey from student to the present. The Alumni as well as faculty members of our College Dr. M. Sasikala, Mrs. G. Nithya, Mrs. V. Gokila, Dr. N. Vijayarani, Mrs. R. Banupriya, Mrs. R. Priyadarshini, Mrs. R. Kaviya, Mrs. M. Sathiya, Mrs. D. Prabha, Mrs. V. Gayathri, Mrs. P. Gowthami and Ms. S. Devi spoke on that occasion.