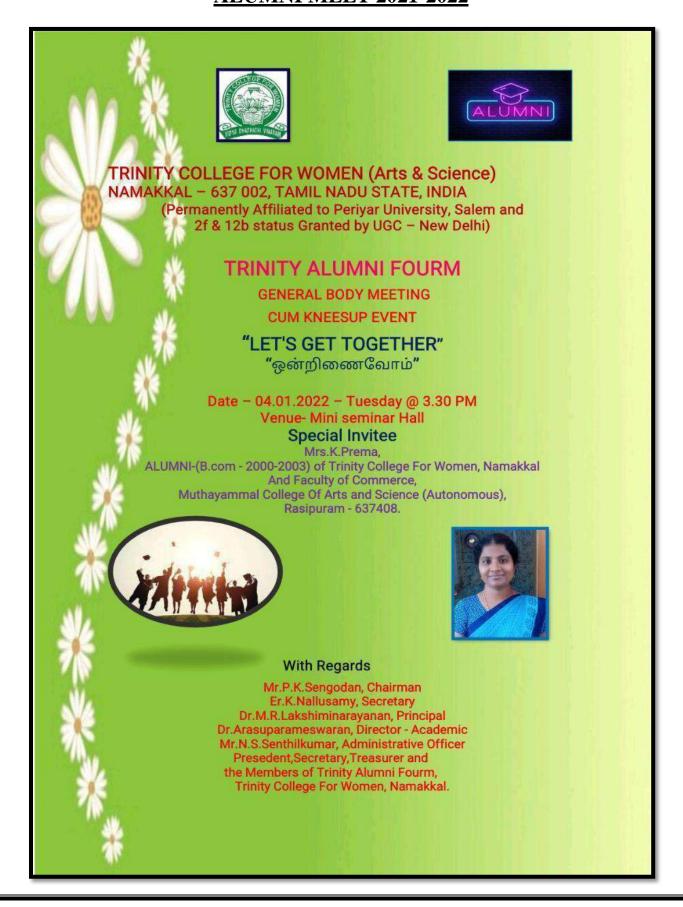

# TRINITY COLLEGE FOR WOMEN, NAMAKKAL ALUMNI MEET 2021-2022

## PROGRAMME

**Date: 04-01-2022,** Tuesday **Time: 2.00** Pm

Via: Mini Seminar Hall

**Prayer Song** 

Welcome Address :Mrs.R.Navamani,

President,

Trinity Alumni Association,

Introduction of Guest : Dr.M.Sasikala

Secretary,

Trinity Alumni Association

Principal's Address : Dr.M.R.Lakshiminarayanan,

Principal,

Trinity College for Women,

Felicitation Address : Er.K.Nallusamy,

Secretary,

Trinity College for Women,

Thiru.D.Chandrasekaran,

Secretary,

Trinity Academy Matric. Hr.Sec.Shool,

Presidential Address : Dr. S, Arasuparameswaran

Director-Academic,

Trinity College for Women,

Speech of Alumni : Mrs..Prema,

Assistant Professor,

Muthayammal College of Arts & Science

Rasipuram.

Vote of Thanks : Mrs.M.Sathiya,

Alumni Member,

Trinity Alumni Association.

National Anthem

The General Body Meeting Cum Kneep Shot Event was organized by the Alumni Forum of Trinity College for Women, Namakkal on the college premises on 04<sup>TH</sup> JANUARY 2022. The President of Alumni Forum Mrs. R. Navamani welcomes all the alumni and gives details information of our Institution. She also requests all alumni to give some suggestions to guide our junior students to improve their skill sets. MRS. K. PREMA was the special invitee. She was a bonafide student of our College studied B.Com., Degree during the period from 2000-2003. Now, she is working in Muthayammal College of Arts and Science (Autonomous), Rasipuram as "Assistant Professor in Mrs. K. Prema delivered the topic on "Let's Get together". She has shared her Commerce". memories and experiences with faculty members during her study tenure at Trinity College for Women. She said that students need to believe in themselves. Opportunities are unlimited. But, unfortunately, skilled persons are very less. Apart from our University curriculum, we must improve our soft skills, hard skills, body language and strategic management for our future growth. All the Alumni (Expecialy who working in Trinity College for Women) interacted with the faculty and cherished their memories. Beside that they shared their experiences in their College days and their journey from student to the present. The Alumni as well as faculty members of our College Dr. M. Sasikala, Mrs. G. Nithya, Mrs. V. Gokila, Dr. N. Vijayarani, Mrs. R. Banupriya, Mrs. R. Priyadarshini, Mrs. R. Kaviya, Mrs. M. Sathiya, Mrs. D. Prabha, Mrs. V. Gayathri, Mrs. P. Gowthami and Ms. S. Devi spoke on that occasion.