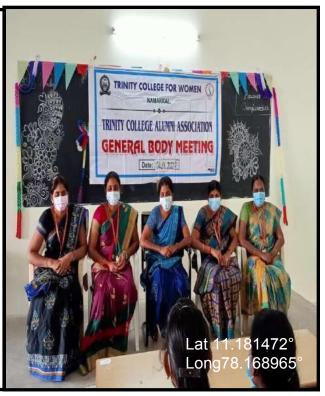

Muthayammal College of Arts & Science

Rasipuram.

Vote of Thanks : Mrs.M.Sathiya,

Alumni Member,

Trinity Alumni Association.

National Anthem

The General Body Meeting Cum Kneep Shot Event was organized by the Alumni Forum of Trinity College for Women, Namakkal on the college premises on 04<sup>TH</sup> JANUARY 2022. The President of Alumni Forum Mrs. R. Navamani welcomes all the alumni and gives details information of our Institution. She also requests all alumni to give some suggestions to guide our junior students to improve their skill sets. MRS. K. PREMA was the special invitee. She was a bonafide student of our College studied B.Com., Degree during the period from 2000-2003. Now, she is working in Muthayammal College of Arts and Science (Autonomous), Rasipuram as "Assistant Professor in Mrs. K. Prema delivered the topic on "Let's Get together". She has shared her Commerce". memories and experiences with faculty members during her study tenure at Trinity College for Women. She said that students need to believe in themselves. Opportunities are unlimited. But, unfortunately, skilled persons are very less. Apart from our University curriculum, we must improve our soft skills, hard skills, body language and strategic management for our future growth. All the Alumni (Expecialy who working in Trinity College for Women) interacted with the faculty and cherished their memories. Beside that they shared their experiences in their College days and their journey from student to the present. The Alumni as well as faculty members of our College Dr. M. Sasikala, Mrs. G. Nithya, Mrs. V. Gokila, Dr. N. Vijayarani, Mrs. R. Banupriya, Mrs. R. Priyadarshini, Mrs. R. Kaviya, Mrs. M. Sathiya, Mrs. D. Prabha, Mrs. V. Gayathri, Mrs. P. Gowthami and Ms. S. Devi spoke on that occasion.