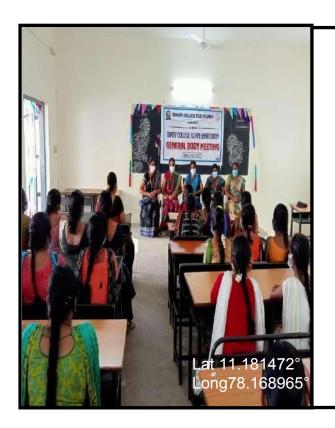

Muthayammal College of Arts & Science

Rasipuram.

Vote of Thanks : Mrs.M.Sathiya,

Alumni Member,

Trinity Alumni Association.

National Anthem

The General Body Meeting Cum Kneep Shot Event was organized by the Alumni Forum of Trinity College for Women, Namakkal on the college premises on 04<sup>TH</sup> JANUARY 2022. The President of Alumni Forum Mrs. R. Navamani welcomes all the alumni and gives details information of our Institution. She also requests all alumni to give some suggestions to guide our junior students to improve their skill sets. MRS. K. PREMA was the special invitee. She was a bonafide student of our College studied B.Com., Degree during the period from 2000-2003. Now, she is working in Muthayammal College of Arts and Science (Autonomous), Rasipuram as "Assistant Professor in Mrs. K. Prema delivered the topic on "Let's Get together". She has shared her Commerce". memories and experiences with faculty members during her study tenure at Trinity College for Women. She said that students need to believe in themselves. Opportunities are unlimited. But, unfortunately, skilled persons are very less. Apart from our University curriculum, we must improve our soft skills, hard skills, body language and strategic management for our future growth. All the Alumni (Expecialy who working in Trinity College for Women) interacted with the faculty and cherished their memories. Beside that they shared their experiences in their College days and their journey from student to the present. The Alumni as well as faculty members of our College Dr. M. Sasikala, Mrs. G. Nithya, Mrs. V. Gokila, Dr. N. Vijayarani, Mrs. R. Banupriya, Mrs. R. Priyadarshini, Mrs. R. Kaviya, Mrs. M. Sathiya, Mrs. D. Prabha, Mrs. V. Gayathri, Mrs. P. Gowthami and Ms. S. Devi spoke on that occasion.