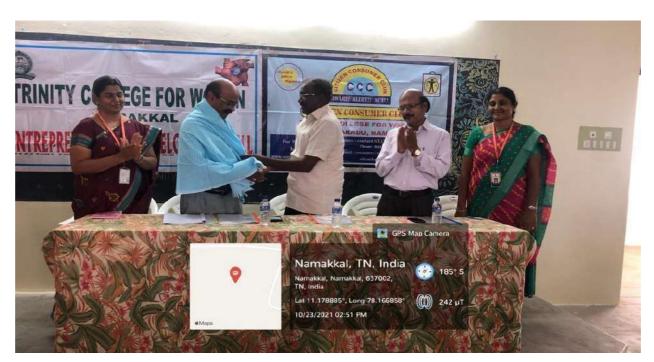

# PROGRAMME ON "IMPORTANCE OF CONSUMER PROTECTION FROM ENTREPRENEUR POINT OF VIEW"

#### 23<sup>rd</sup> October 2021

The Citizen Consumer Club, Entrepreneurship Development Cell, Trinity College for Women, Namakkal & Periyar University Innovation Entrepreneurship Development Programme Hub (PU-IEDP HUB), Salem jointly organized a seminar in the title of "Importance of Consumer Protection from Entrepreneur Point of View" on 23<sup>rd</sup> October 2021. It was held in the premises of Trinity Mini Seminar Hall.

Dr M.R. Lakshiminarayanan, Principal, Trinity College for Women, Namakkal was the resource person.

Consumer is a kingpin in the market. Every entrepreneur should have businessethics. They avoid unfair trade practices like supply of substandard quality, adulteration, continuous supply of goods, reasonable price of finished products, he said. Entrepreneurs cannot survive for a long time by ignoring the interests of the customers, he denoted.

Er. K. Nallusamy, Secretary presided over the programme. Mr. P.K. Sengodan, Chairman of the College offered his felicitation address.

Dr. Arasuparameswaran, Director - Academic, Dr G. Selvalakshmi, AP & HOD of PG Commerce/Coordinator of Entrepreneurship Development Cell/Syndicate Member, Periyar University, Salem, Dr. M. Sasikala, Programme Officer - Citizen Consumer Club & NSS - Unit 1, Mr. N.S. Senthilkumar, Administrative Officer, The faculty members of Commerce Mrs. G. Nithya, Dr. L. Tamilselvi, Mrs. G. Sathiyasangari, Dr. S. Devi, Mrs. M. Rajapadmavathi, Dr. R. Suba and Dr. S. Tamilselvi were present in that programme.

More than 250 students participated in that programme