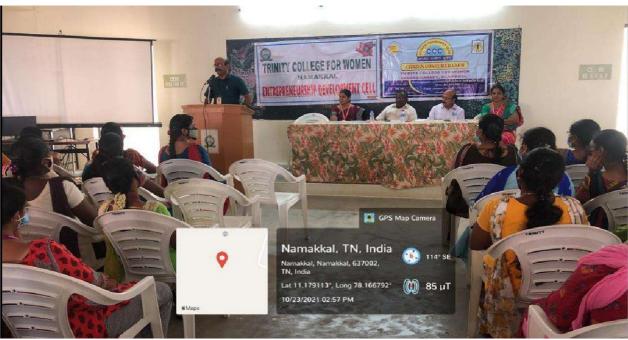

# PROGRAMME ON "IMPORTANCE OF CONSUMER PROTECTION FROM ENTREPRENEUR POINT OF VIEW"

#### 23<sup>rd</sup> October 2021

The Citizen Consumer Club, Entrepreneurship Development Cell, Trinity College for Women, Namakkal & Periyar University Innovation Entrepreneurship Development Programme Hub (PU-IEDP HUB), Salem jointly organized a seminar in the title of "Importance of Consumer Protection from Entrepreneur Point of View" on 23<sup>rd</sup> October 2021. It was held in the premises of Trinity Mini Seminar Hall.

Dr M.R. Lakshiminarayanan, Principal, Trinity College for Women, Namakkal was the resource person.

Consumer is a kingpin in the market. Every entrepreneur should have businessethics. They avoid unfair trade practices like supply of substandard quality, adulteration, continuous supply of goods, reasonable price of finished products, he said. Entrepreneurs cannot survive for a long time by ignoring the interests of the customers, he denoted.