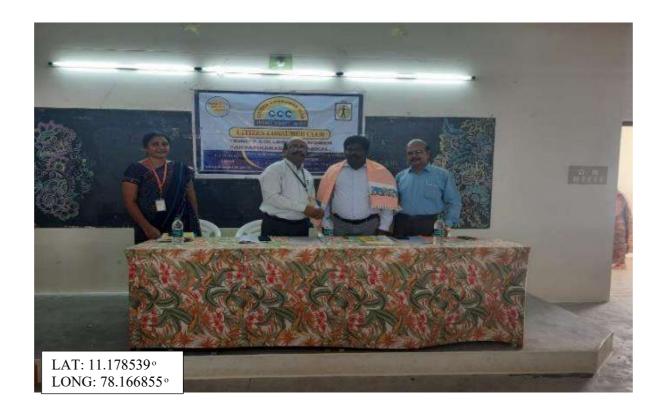

# PROGRAMME ON "IMPORTANCE OF CONSUMER PROTECTION FROM ENTREPRENEUR POINT OF VIEW"

#### 23<sup>rd</sup> October 2021

The Citizen Consumer Club, Entrepreneurship Development Cell, Trinity College for Women, Namakkal & Periyar University Innovation Entrepreneurship Development Programme Hub (PU-IEDP HUB), Salem jointly organized a seminar in the title of "Importance of Consumer Protection from Entrepreneur Point of View" on 23<sup>rd</sup> October 2021. It was held in the premises of Trinity Mini Seminar Hall.

Dr M.R. Lakshiminarayanan, Principal, Trinity College for Women, Namakkal was the resource person.

Consumer is a kingpin in the market. Every entrepreneur should have businessethics. They avoid unfair trade practices like supply of substandard quality, adulteration, continuous supply of goods, reasonable price of finished products, he said. Entrepreneurs cannot survive for a long time by ignoring the interests of the customers, he denoted.

Er. K. Nallusamy, Secretary presided over the programme. Mr. P.K. Sengodan, Chairman of the College offered his felicitation address.

Dr. Arasuparameswaran, Director - Academic, Dr G. Selvalakshmi, AP & HOD of PG Commerce/Coordinator of Entrepreneurship Development Cell/Syndicate Member, Periyar University, Salem, Dr. M. Sasikala, Programme Officer - Citizen Consumer Club & NSS - Unit 1, Mr. N.S. Senthilkumar, Administrative Officer, The faculty members of Commerce Mrs. G. Nithya, Dr. L. Tamilselvi, Mrs. G. Sathiyasangari, Dr. S. Devi, Mrs. M. Rajapadmavathi, Dr. R. Suba and Dr. S. Tamilselvi were present in that programme.