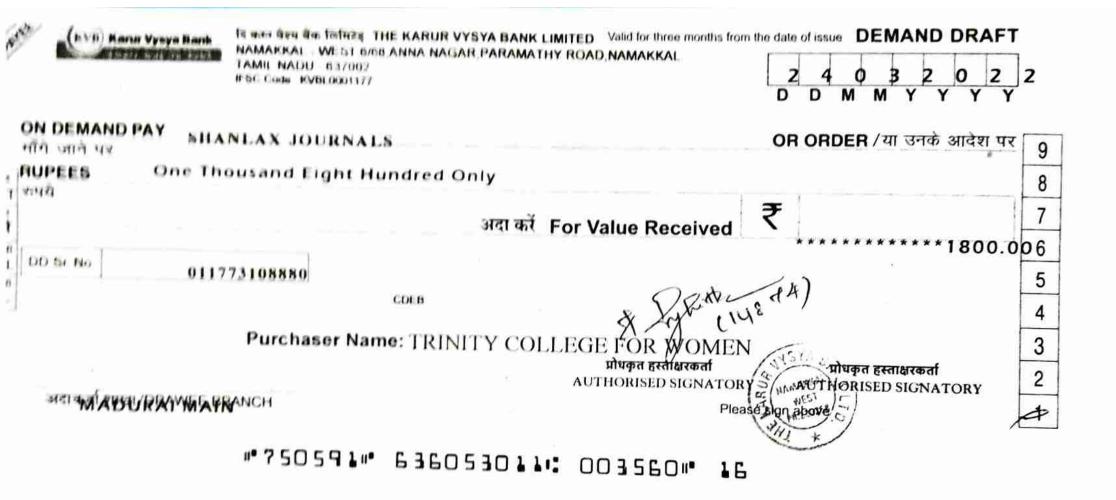

niversity, Salem & Recognized by UGC, New Delhi under the section of 2f and 12b of UGC Act, 1956) Trinity Nagar, Mohanur Road, NAMAKKAL - 637 002. (TN) Mob : 94867 - 61459 | Website : www.trinitycollegenkl.edu.in | E-Mail : trinitech2010@gmail.com

Date: 05 04.2022

To Shanlar Journals Madurai Sir, Subscription to Shanley Teyan Sub: D.D. forwarded - Reg: Ref: Subscription No: With reference to the above, please find enclosed a D.D for Rs. 1800 towards subscription of Shawlax Tougnal. for a period of \_\_\_\_\_. To supply the books ¥..... regularly to our college address. Kindly send the acknowledgement receipt for the D.D payment. Thank you. Yours faithfully,

D.D.No. 0030

Encl:

DHEDHETHI

Dated 04,03.22 for Rs

Principal. Trially College for Women (Arts & Science), Namakkal - 637 002.



| This is a Compute                                                                                                                           | r Generated I | nvoice |            |                           | 1    | en rised Sighatov    |  |
|---------------------------------------------------------------------------------------------------------------------------------------------|---------------|--------|------------|---------------------------|------|----------------------|--|
| Declaration<br>We declare that this invoice shows the<br>ictual price of the goods described and that all particulars are true and correct. |               | 2      |            |                           | 10   | P.N. S.              |  |
| Tax Amount (in words) : NIL