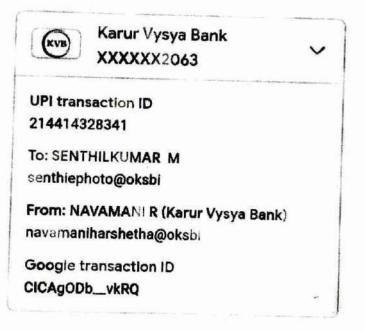

rts and Science), We are enclosed herewith a Demand Draft for Rs. 2000/- (Rupees two Namakkal. thousand only) towards the payment of life member fee for subscription of reputed journal of Kisan World.

We request you to kindly send the journal of Kisan World for below said address

PRINCIPAL TRINITY COLLEGE FOR WOMEN (ARTS AND SCIENCE) TRINITY NAGAR, MOHANUR ROAD, NAMAKKAL - 637 002.

Thank you, sir

Yours sincerely, Principal

A Demand Draft for Rs. 2000/- The Karur Vysya Bank, Ltd., Namakkal West Encl.: Branch (Dated - 06.05.2022- Vide DD No - 750793). Trinity College for Women (Arts & Science),

Namakkal - 637 002.



t

IMG-20220524-W



To M Senthil Kumar +91 90420 33413

-rouwai Peyal, ₹750 Trinity College For Women Namakkal, Department of Tamil

Completed • May 24, 2022 at 2:24 PM



POWERED BY LIPIN



https://mail.google.com/mail/u/0/?tab=rm&ogbl&pli=1#inbox/FMfcgzGpGBCtvmtlPNbfzmhJNzGbFChL?projector=1&messageP

| AND A |  |
|-------|--|
|       |  |
| No.   |  |

To Saras R +91 91768 72669

- 2 เธิธิต เอาเพธิบ

WIG-ZUZZUUZ

# ₹540

Department of Tamil, Trinity College For Women Namakkal

Completed • May 24, 2022 at 3:13 PM

| (KVB) | Karur Vysya Bank |  |
|-------|------------------|--|
|       | XXXXXX2063       |  |

UPI transaction ID 214415276304

To: R SARASWATHI rsaras246@oksbi

From: NAVAMANI R (Karur Vysya Bank) navamaniharshetha@oksbi

Google transaction ID CICAgOC7wL2QJQ

POWERED BY LIPIN



https://mail.google.com/mail/u/0/?tab=rm&ogbl&pli=1#inbox/FMfcgzGpGBCtvmtlKtMFGcrvnxcqZHpj?projector=1&messagePartId=0.1





For NEW CENTURIAN UNGAL NOOLAGAM

Manag