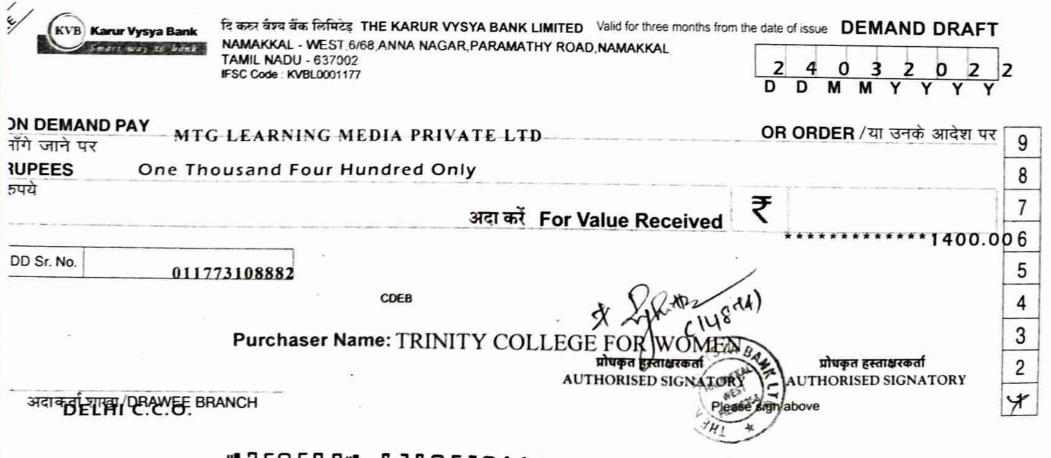

y Nagar, Mohanur Road, NAMAKKAL - 637 002. (TN) Mob : 94867 - 61459 | Website : www.trinitycollegenkl.edu.in| E-Mail : trinitech2010@gmail.com

Date:

Sir,

То

Sub:

Subscription to <u>Physics Today</u>, <u>chemistry</u> today <u>Mathematic</u> today D.D. forwarded Reg: (Lombo Offer)

Ref:

Subscription No:

With reference to the above, please find enclosed a D.D for Rs. <u>1400</u>, towards subscription of <u>Physics clumicity</u>, <u>Mathematics</u> (<u>comboolde</u>) for a period of <u>April 2022</u> TO <u>June</u> 2023. To supply the books regularly to our college address.

Kindly send the acknowledgement receipt for the D.D payment.

Thank you,

Yours faithfully,

Principal,

Trinity College for Women (Arts & Science), Namakkal - 637 002.

Encl: D.D.No. 003560 Dated 24,03.22 for Rs



"75058?" 636053011: 003560" 16

# TRINITY COLLEGE FOR WOMEN

(ARTS & SCIENCE) (Permanently Affiliated to Periyar University, Salem & Recognized by UGC, New Delhi under the section of 2f and 12b of UGC Act, 1956) Trinity Nagar, Mohanur Road, NAMAKKAL - 637 002. (TN) Mob : 94867 - 61459 | Website : www.trinitycollegenkl.edu.in| E-Mail : trinitech2010@gmail.com

Date: 5. 4.2022

SRD Solutions

New Dethi

Sir,

To

Sub:

NHEDBETHI VINAN

Subscription to <u>4 Journals 3 Magazines</u> D.D. forwarded - Reg:

Ref: Subscription No:

With reference to the above, please find enclosed a D.D for Rs. 13.949 towards subscription of <u>4 Tournals</u> 3 Magazine for a period of <u>April-2022</u> TO <u>March 2023</u>. To supply the books regularly to our college address.

Kindly send the acknowledgement r