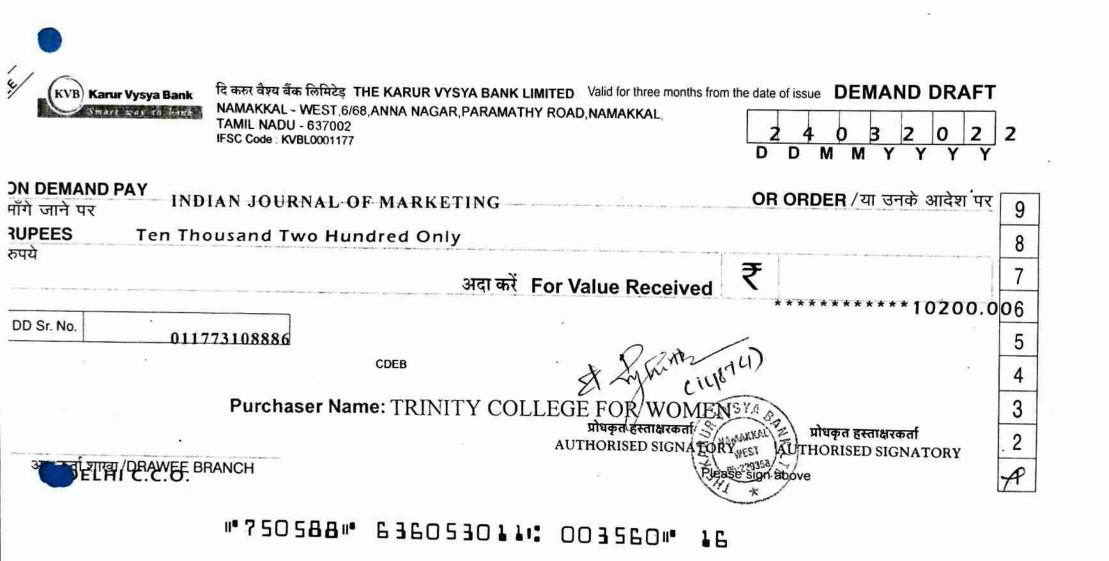

### Trinity Academy Charitable Trust, Trinity Nagar, Mohanur Road, Namakkal.

### Receipts and Payment Account for the Year Ended 31.03.2021.

| Receipts                                 | Amount               | Payments                                         | <u>Amount</u>  |
|------------------------------------------|----------------------|--------------------------------------------------|----------------|
| To Balance b/d :                         |                      | By TDS                                           | 13,060.00      |
| Cash at Bank                             |                      | By Professional fees                             | 64,900.00      |
| KVB - Current A/c                        | 93,649.55            | By Lease Rent                                    | 10,000.00      |
| Cash on hand                             | 443.00               | By Bank Charges                                  | 151.05         |
| To Interest Received from }              |                      | By Metrolab advances paid                        | 11,95,000.00   |
| TTDFC & KVB }                            | 1,77,608.00          | By Kone elevator Lift Purchase                   | 15,25,000.00   |
|                                          |                      | By Advance Paid for Lab Works }                  |                |
| To Amount recd from College              | 30,00,000.00         | (Sai Decors)                                     | } 9,00,000.00  |
| To Income Tax Refund                     |                      | By Interest Receivable                           | 12,719.00      |
| To Kone Elevator Advance Adj.            | 13,72,500.00         | By Balance c/d                                   |                |
|                                          |                      | Cash at Bank:                                    |                |
|                                          |                      | KVB - Current A/c                                | 9,42,015.50    |
|                                          |                      | Cash on hand                                     | 443.00         |
|                                          | 46,63,288.55         | •                                                | 46,63,288.55   |
| PLACE: NAMAKKAL                          | St booom             | f                                                | 38-11          |
|                                          |                      | T N                                              |                |
| DATE : 07.12.2021                        | [K.NALLUSAMI]        | ~~···                                            | [P.PALANISAMY] |
|                                          |                      |                                                  | pusportan      |
|                                          | n                    |                                                  |                |
|                                          | [Dr.R.KULANDAI       | VEL]                                             | [P.K.SENGODAN] |
|                                          | "As referred to in r | ny report of even date"                          |                |
| PLACE: ERODE DATE : 07.12.2021           | M                    | M. R. UL<br>CHARTERED ACCOU<br>UDIN: 21201366AAA | UNTANT,        |
| Trinity College for Wome<br>Namakkal - 6 | en (Arts & Science)  |                                                  |                |
|                                          |                      |                                                  |                |