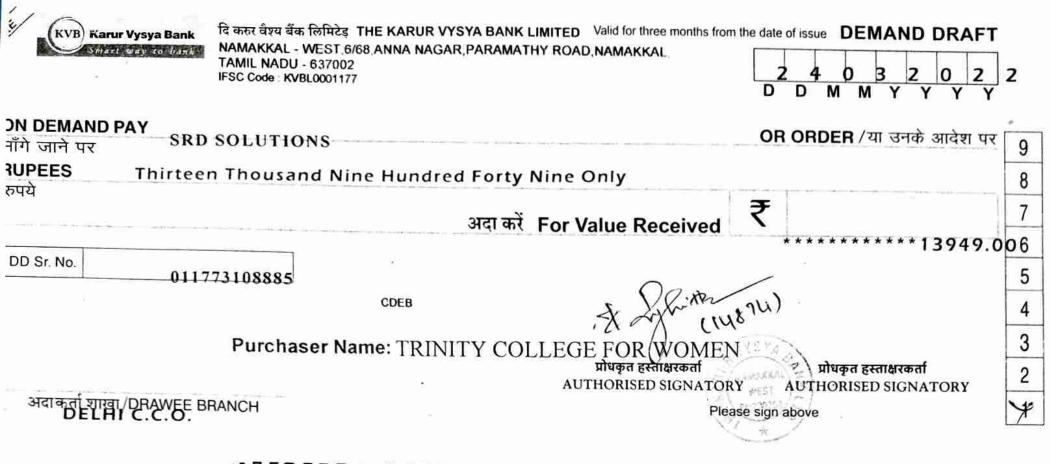

### Trinity Academy Charitable Trust, Trinity Nagar, Mohanur Road, Namakkal.

### Receipts and Payment Account for the Year Ended 31.03.2021.

| Receipts                                 | Amount               | Payments                                         | <u>Amount</u>  |
|------------------------------------------|----------------------|--------------------------------------------------|----------------|
| To Balance b/d :                         |                      | By TDS                                           | 13,060.00      |
| Cash at Bank                             |                      | By Professional fees                             | 64,900.00      |
| KVB - Current A/c                        | 93,649.55            | By Lease Rent                                    | 10,000.00      |
| Cash on hand                             | 443.00               | By Bank Charges                                  | 151.05         |
| To Interest Received from }              |                      | By Metrolab advances paid                        | 11,95,000.00   |
| TTDFC & KVB }                            | 1,77,608.00          | By Kone elevator Lift Purchase                   | 15,25,000.00   |
|                                          |                      | By Advance Paid for Lab Works }                  |                |
| To Amount recd from College              | 30,00,000.00         | (Sai Decors)                                     | } 9,00,000.00  |
| To Income Tax Refund                     |                      | By Interest Receivable                           | 12,719.00      |
| To Kone Elevator Advance Adj.            | 13,72,500.00         | By Balance c/d                                   |                |
|                                          |                      | Cash at Bank:                                    |                |
|                                          |                      | KVB - Current A/c                                | 9,42,015.50    |
|                                          |                      | Cash on hand                                     | 443.00         |
|                                          | 46,63,288.55         | •                                                | 46,63,288.55   |
| PLACE: NAMAKKAL                          | St booom             | f                                                | 38-11          |
|                                          |                      | T N                                              |                |
| DATE : 07.12.2021                        | [K.NALLUSAMI]        | ~~···                                            | [P.PALANISAMY] |
|                                          |                      |                                                  | pusportan      |
|                                          | n                    |                                                  |                |
|                                          | [Dr.R.KULANDAI       | VEL]                                             | [P.K.SENGODAN] |
|                                          | "As referred to in r | ny report of even date"                          |                |
| PLACE: ERODE DATE : 07.12.2021           | M                    | M. R. UL<br>CHARTERED ACCOU<br>UDIN: 21201366AAA | UNTANT,        |
| Trinity College for Wome<br>Namakkal - 6 | en (Arts & Science)  |                                                  |                |
|                                          |                      |                                                  |                |