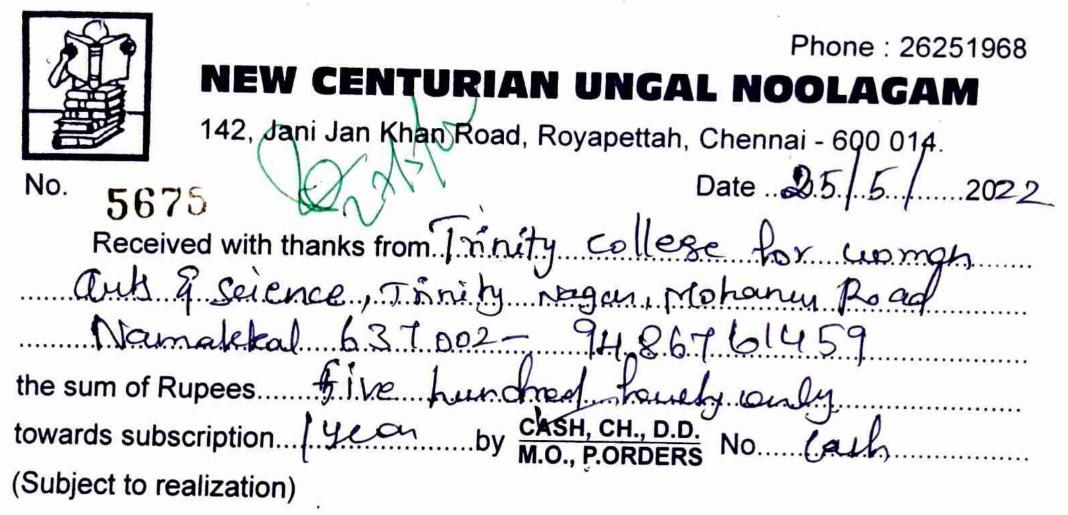

amil

Completed • May 24, 2022 at 2:24 PM



POWERED BY LIPIN



https://mail.google.com/mail/u/0/?tab=rm&ogbl&pli=1#inbox/FMfcgzGpGBCtvmtlPNbfzmhJNzGbFChL?projector=1&messageP

| AND A |  |
|-------|--|
|       |  |
| No.   |  |

To Saras R +91 91768 72669

- 2 เธิธิต เอาเพธิบ

WIG-ZUZZUUZ

# ₹540

Department of Tamil, Trinity College For Women Namakkal

Completed • May 24, 2022 at 3:13 PM

| (KVB) | Karur Vysya Bank |  |
|-------|------------------|--|
|       | XXXXXX2063       |  |

UPI transaction ID 214415276304

To: R SARASWATHI rsaras246@oksbi

From: NAVAMANI R (Karur Vysya Bank) navamaniharshetha@oksbi

Google transaction ID CICAgOC7wL2QJQ

POWERED BY LIPIN



https://mail.google.com/mail/u/0/?tab=rm&ogbl&pli=1#inbox/FMfcgzGpGBCtvmtlKtMFGcrvnxcqZHpj?projector=1&messagePartId=0.1





For NEW CENTURIAN UNGAL NOOLAGAM

Manager