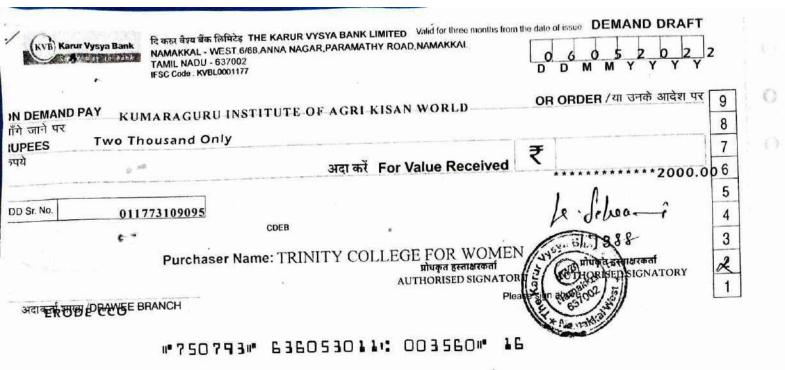

5, Anthiyur Taluk, Erode District

75987-87710 & 04256 - 247222

kisanworld@sakthisugars.com kisanworld@gmail.com

Sir.

Pleasant Greetings from Trinity College for Women (Arts and Science), We are enclosed herewith a Demand Draft for Rs. 2000/- (Rupees two Namakkal. thousand only) towards the payment of life member fee for subscription of reputed journal of Kisan World.

We request you to kindly send the journal of Kisan World for below said address

PRINCIPAL TRINITY COLLEGE FOR WOMEN (ARTS AND SCIENCE) TRINITY NAGAR, MOHANUR ROAD, NAMAKKAL - 637 002.

Thank you, sir

Yours sincerely, Principal

A Demand Draft for Rs. 2000/- The Karur Vysya Bank, Ltd., Namakkal West Encl.: Branch (Dated - 06.05.2022- Vide DD No - 750793). Trinity College for Women (Arts & Science),

Namakkal - 637 002.



t

IMG-20220524-W



To M Senthil Kumar +91 90420 33413

-rouwai Peyal, ₹750 Trinity College For Women Namakkal, Department of Tamil

Completed • May 24, 2022 at 2:24 PM



POWERED BY LIPIN



https://mail.google.com/mail/u/0/?tab=rm&ogbl&pli=1#inbox/FMfcgzGpGBCtvmtlPNbfzmhJNzGbFChL?projector=1&messageP

| AND A |  |
|-------|--|
|       |  |
| No.   |  |

To Saras R +91 91768 72669

- 2 เธิธิต เอาเพธิบ

WIG-ZUZZUUZ

# ₹540

Department of Tamil, Trinity College For Women Namakkal

Completed • May 24, 2022 at 3:13 PM

| (KVB) | Karur Vysya Bank |  |
|-------|------------------|--|
|       | XXXXXX2063       |  |

UPI transaction ID 214415276304

To: R SARASWATHI rsaras246@oksbi

From: NAVAMANI R (Karur Vysya Bank) navamaniharshetha@oksbi

Google transaction ID CICAgOC7wL2QJQ

POWERED BY L