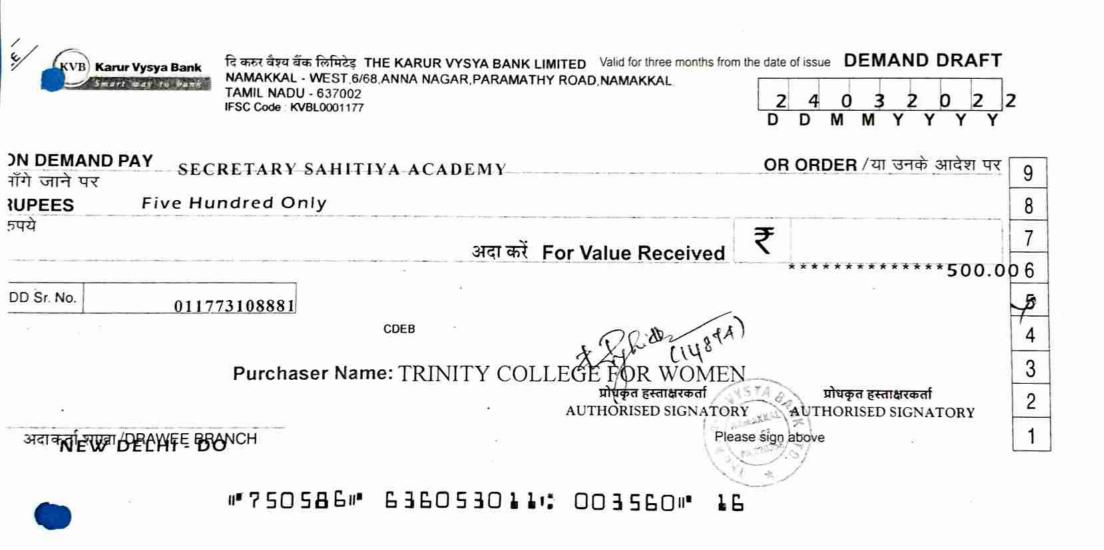

UGC Act, 1956) Trinity Nagar, Mohanur Road, NAMAKKAL - 637 002. (TN) Mob : 94867 - 61459 | Website : www.trinitycollegenkl.edu.in| E-Mail : trinitech2010@gmail.com

Date: 05 04.2022

Secretary, Sakilya Akademi

New Delhi

Sir,

To

Sub:

Subscription to Indian 221 conture

D.D. forwarded - Reg:

Ref:

Subscription No:\_

With reference to the above, please find enclosed a D.D for Rs. <u>500/</u> towards subscription of <u>Indian Literature</u> for a period of <u> $\frac{\partial P \pi i | 2022}{\partial D 2}$  To March 2023</u>. To supply the books regularly to our college address.

Kindly send the acknowledgement receipt for the D.D payment.

Thank you,

Yours faithfully,

Trinity College for Women (Arts & Science), Namakkal - 637 002.

Encl: D.D.No. 60356

Dated 24.03.2021 for Rs 500.



# TRINITY COLLEGE FOR WOMEN

(ARTS & SCIENCE)

(Permanently Affiliated to Periyar University, Salem & Recognized by UGC, New Delhi under the section of 2f and 12b of UGC Act, 1956) Trinity Nagar, Mohanur Road, NAMAKKAL - 637 002. (TN) Mob : 94867 - 61459 | Website : www.trinitycollegenkl.edu.in| E-Mail : trinitech2010@gmail.com

Date:

Sir,

То

Sub:

Subscription to <u>Physics Today</u>, <u>chemistry</u> today <u>Mathematic</u> today D.D. forwarded Reg: (Lombo Offer)

Ref:

Subscription No:

With reference to the above, please find enclosed a D.D for Rs. <u>1400</u>, towards subscription of <u>Physics clumicity</u>, <u>Mathematics</u> (<u>comboolde</u>) for a period of <u>April 2022</u> TO <u>June</u> 2023. To supply the books regularly to our college address.

Kindly send the acknowled