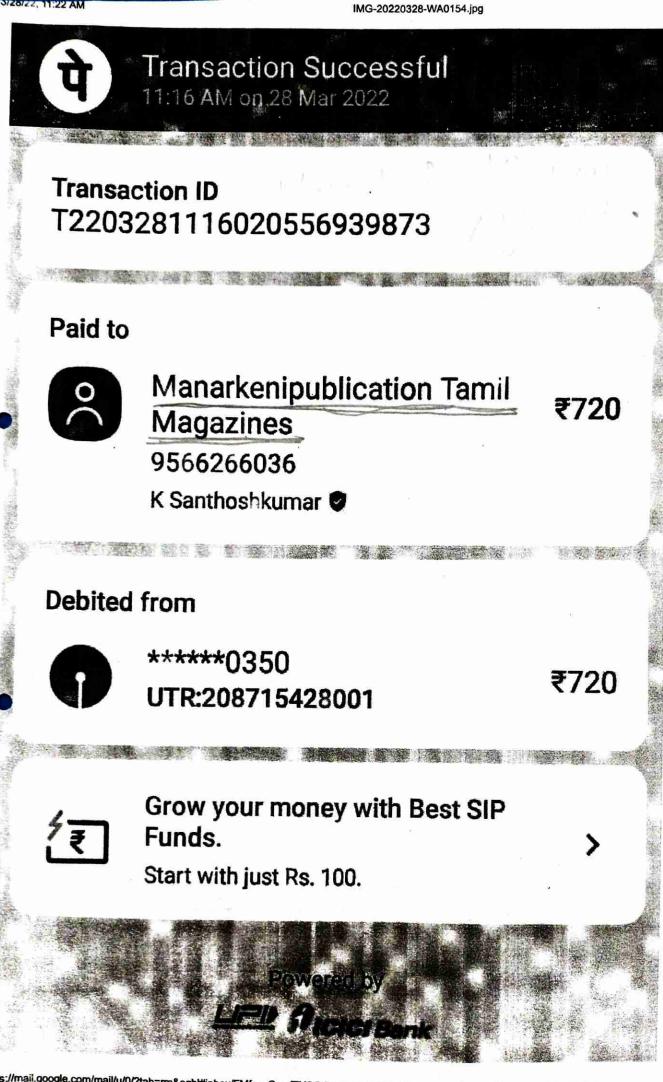

| Additions to other fixed assets:                             | 21,22,170.00   |                               |
|                                                              |                | 43,69,670.00                  |
| Total App                                                    | lication       | 2,97,09,970.91                |
|                                                              | Deficit        | 27,39,234.91                  |

pher dans

Ani

Trinity College for Women (Arts & Science), Namakkal - 637 002.



tps://mail.google.com/mail/u/0/?tab=rm&ogbl#inbox/FMfcgzGmvfZXCSCjjHpLlchMsVvzGsnC?projector=1&messagePartId=0.1

IMG-20220328-WA0017.jpg

😰 🗄 .ill 66% 🛢 14:11

manjari

Jr Krishnan +91 94437 00219

M



# Jr Krishnan

+91 94437 00219 Joined February 2021





## TRINITY COLLEGE FOR WOMEN

(ARTS & SCIENCE) (Permanently Affiliated to Periyar University, Salem & Recognized by UGC, New Delhi under the section of 2f and 12b of UGC Act, 1956) Trinity Nagar, Mohanur Road, NAMAKKAL - 637 002. (TN) Mob : 94867 - 61459 | Website : www.trinitycollegenkl.edu.in | E-Mail : trinitech2010@gmail.com

Date: 05 04.2022

To Shanlar Journals Madurai Sir, Subscription to Shanley Teyan Sub: D.D. forwarded - Reg: Ref: Subscription No: With reference to the above, please find enclosed a D.D for Rs. 1800 towards subscription of Shawlax Tougnal. for a period of \_\_\_\_\_. To supply the books ¥..... regularly to our college address. Kindly send the acknowledgement receipt for the D.D payment. Thank you. Yours faithfully,

D.D.No. 0030

Encl:

DHEDHETHI

Dated 04,03.22