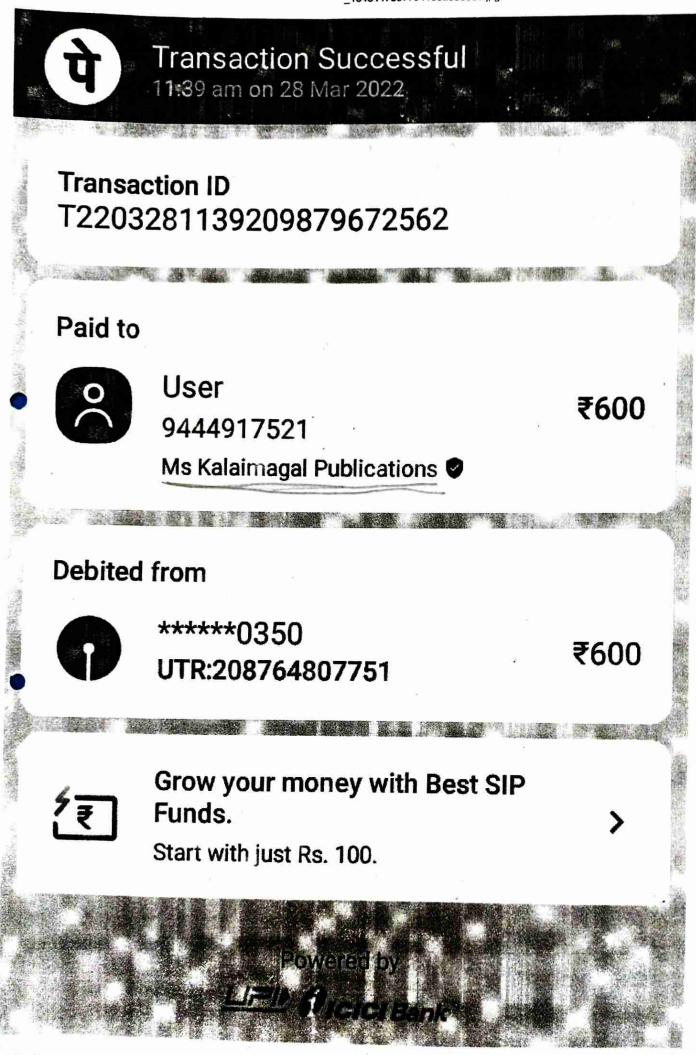

| 2,48,32,592.86<br>4,19,597.00 |
| Additions to fixed assets:                                   |                |                               |
| Advance for Metrolab & elevator                              | 22,47,500.00   |                               |
| Additions to other fixed assets:                             | 21,22,170.00   |                               |
|                                                              |                | 43,69,670.00                  |
| Total App                                                    | lication       | 2,97,09,970.91                |
|                                                              | Deficit        | 27,39,234.91                  |

pher dans

Ani

Trinity College for Women (Arts & Science), Namakkal - 637 002.



tps://mail.google.com/mail/u/0/?tab=rm&ogbl#inbox/FMfcgzGmvfZXCSCjjHpLlchMsVvzGsnC?projector=1&messagePartId=0.1

IMG-20220328-WA0017.jpg

😰 🗄 .ill 66% 🛢 14:11

manjari

Jr Krishnan +91 94437 00219

M



# Jr Krishnan

+91 94437 00219 Joined February 2021





## TRINITY COLLEGE FOR WOMEN

(ARTS & SCIENCE) (Permanently Affiliated to Periyar University, Salem & Recognized by UGC, New Delhi under the section of 2f and 12b of UGC Act, 1956) Trinity Nagar, Mohanur Road, NAMAKKAL - 637 002. (TN) Mob : 94867 - 61459 | Website : www.trinitycollegenkl.edu.in | E-Mail : trinitech2010@gmail.com

Date: 05 04.2022

To Shanlar Journals Madurai Sir, Subscription to Shanley Teyan Sub: D.D. forwarded - Reg: Ref: Subscription No: With reference to the above, please find enclosed a D.D for Rs. 1800 toward