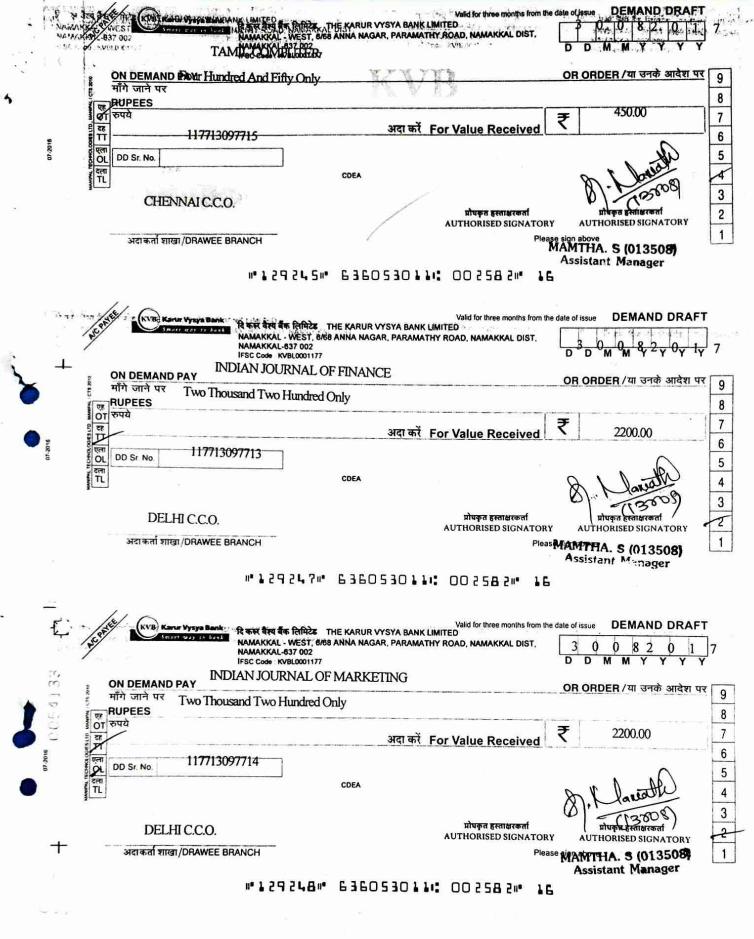

(Principal). PRINCIPAL

Triuity College for Women,

Namakkal.

Encl: one D.D.No.: " 129250 "

Dated 30.8.17 for Rs. 4750/-.

ME PARTE

Valid for three months from the di MAMAKKAL - WEST, 6/68 ANNA NAGAR, PARAMATHY ROAD, NAMAKKAL DIST, NAMAKKAL-637 002

IPBOORS KVBL0001177

| ate of        | issue | ַ | DEN | MAN | DE | RA | FT | 9 |
|---------------|-------|---|-----|-----|----|----|----|---|
| $\frac{3}{3}$ | -6    | ( | )—  | 8 2 | -0 |    | 1  | 7 |
| D             | D     | М | M   | Y   | Y  | Y  | Y  | I |

|             | N DEMAND RAY<br>गे जाने पर Four Thousand Seven I<br>JPEES | Hundred And Fifty Only | OR ORDER /या उनके आदेश पर         |
|-------------|-----------------------------------------------------------|------------------------|-----------------------------------|
| ा रूप<br>दर |                                                           | अदा करें For Value Re  | eceived ₹ 4750.00                 |
| -           | 117713097711<br>D Sr. No.                                 |                        | _                                 |
| दला<br>TL   |                                                           | CDEA                   | A. Carrate                        |
|             | ERODE                                                     | प्रोपकृत हर            | ताक्षरकर्ता प्रोधकत हस्सक्षरकर्ता |
|             | अदाकर्ता शाखा/DRAWEE BRANCH                               | AUTHORISEL             | Please sign aboassistant Manager  |

# 129250# 636053011# 0025B2# 16

7.2018

Delhi

Sir,

Sub: Subscription to Indian Journal of Markoting D.D enclosed - reg.

Ref: Subscription No:

With reference to the above, please find enclosed a D.D for Rs. 2200/—
towards subscription of Thian Journal of Marketing" for a period of Sep 2017 to August 2018 To supply the books regularly to our college address.

Kindly send the acknowledgement receipt for the D.D payment.

Thank you,

Yours faithfully,

(Principal).

PRINCIPAL Trinity College for Women, Namakkal.

Encl: one D.D.No.: "129 &48"

Dated 30.06.17 for Rs. 2200/-

Kindly send the acknowledgement receipt for the D.D payment.

Thank you,

Yours faithfully,

PRINCIPAL Trinity College for Women, Namakkal.

Encl: one D.D.No.: 129 247

Dated 30.08.17 for Rs. 2200 -