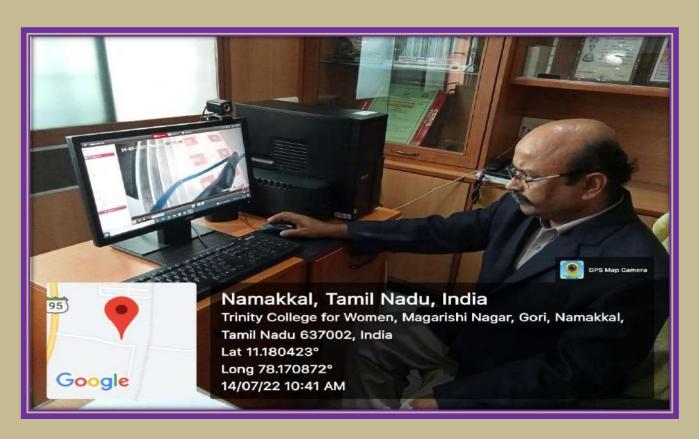

## 1. CCTV CAMERA

The facilities of CCTV in College entrance is well maintained in Front & Back side of Main block, Science block and Gate at 24 X 7.

#### **SCIENCE BLOCK**

The Principal monitors CCTV activities of students as well staff through his system in his chamber.