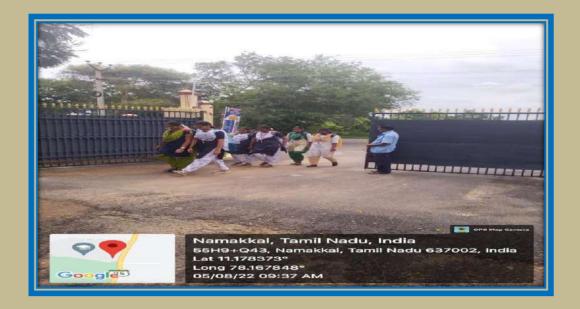

#### 3. WATCH MAN AVAILABLE IN ENTRANCE GATE:

Visitors to the college will be allowed inside the college only after being screened by the watchman at the entrance. A watchman is available at the gate 24\*7. He is maintaining a separate entry and exit register and gate pass also to be provided to everyone.