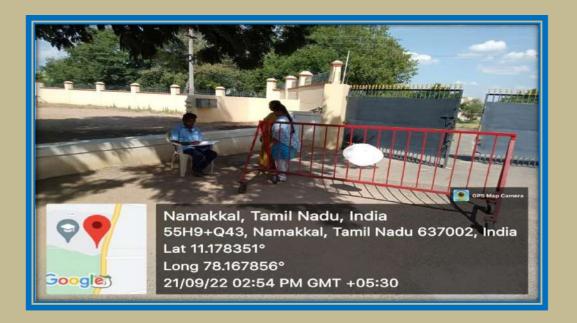

#### 3. WATCH MAN AVAILABLE IN ENTRANCE GATE:

Visitors to the college will be allowed inside the college only after being screened by the watchman at the entrance. A watchman is available at the gate 24\*7. He is maintaining a separate entry and exit register and gate pass also to be provided to everyone.