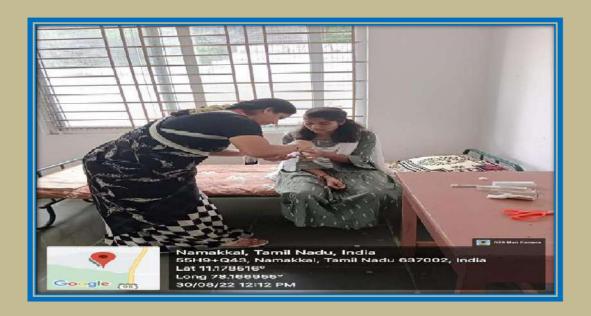

#### 4. SICK ROOM:

Sick room is available inside the campus. First aid things and all the precautious measures are available at any time. If necessary, students will be sent to hospital through college vehicle. The care taker is looking after all these things.