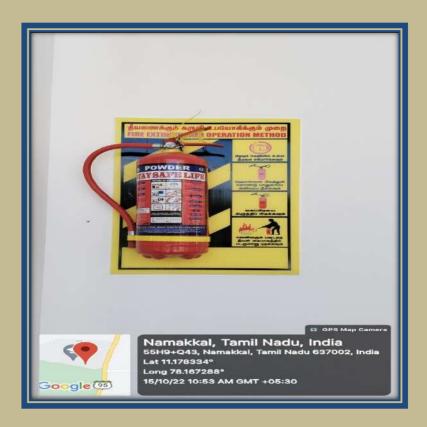

#### **5. FIRE EXTINGUISHER:**

Fire Extinguisher is an active fire protection device to control small fires in critical situations. Fire Extinguishers are available laboratory and each and every floor of the college campus. First aid things and all the precautious measures are available at any time.

FIRE EXTINGUISHER