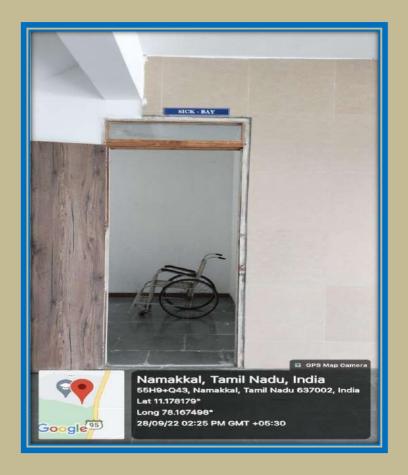

#### 4. SICK ROOM:

Sick room is available inside the campus. First aid things and all the precautious measures are available at any time. If necessary, students will be sent to hospital through college vehicle. The care taker is looking after all these things.