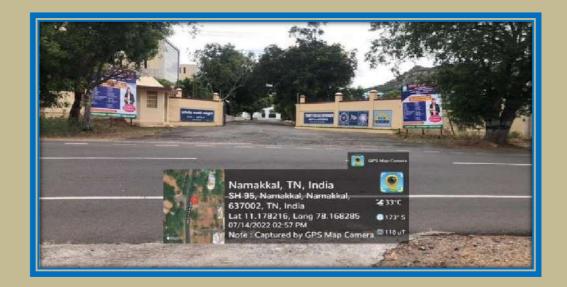

## 1. CCTV CAMERA

The facilities of CCTV in College entrance is well maintained in Front & Back side of Main block, Science block and Gate at 24 X 7.

## **COLLEGE ENTRANCE**