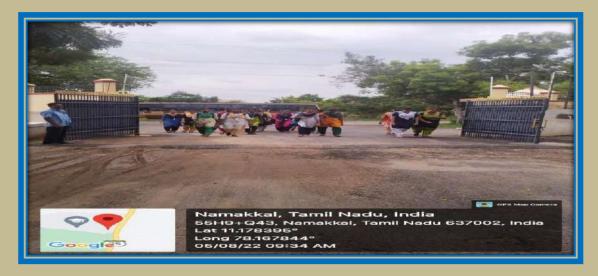

#### 3. WATCH MAN AVAILABLE IN ENTRANCE GATE:

Visitors to the college will be allowed inside the college only after being screened by the watchman at the entrance. A watchman is available at the gate 24\*7. He is maintaining a separate entry and exit register and gate pass also to be provided to everyone.