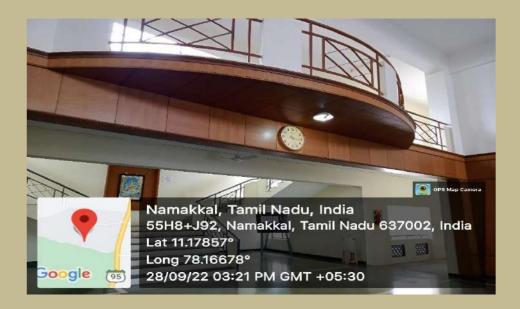

## 1. CCTV CAMERA

The facilities of CCTV in College entrance is well maintained in Front & Back side of Main block, Science block and Gate at 24 X 7.

#### MAIN BLOCK (BACK SIDE)