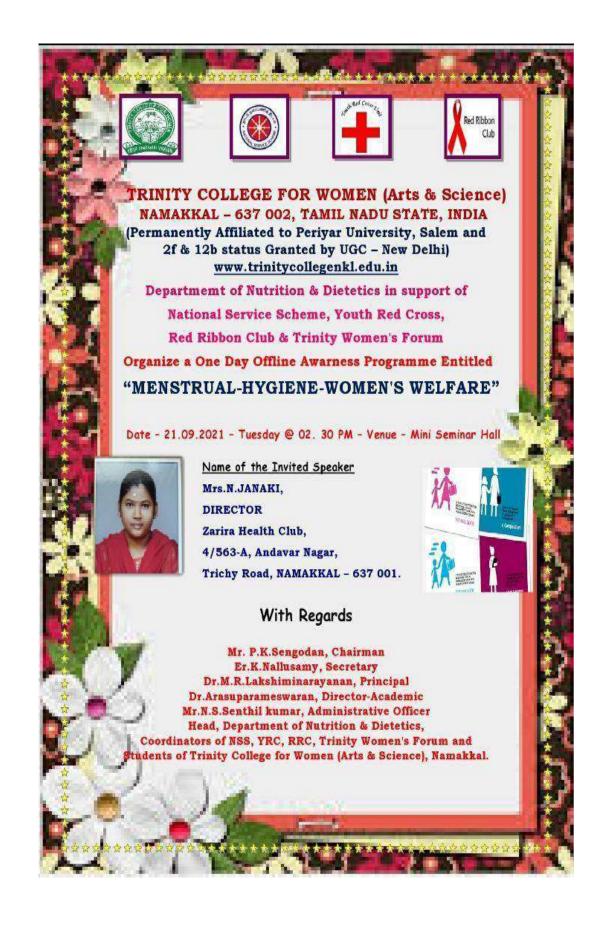

## CAREER COUNSELLING PROGRAMME

26th July to 1st August, 2021 (E-Certificates will be issued) With Warm Regards,

Mr.P.K.Sengodan, Chairman,
Er.K.Nallusamy, Secretary,
Dr.M.R.Lakshiminarayanan, Principal,
Mr.N.S.Senthilkumar, Administrative Officer,
Ms.S.Poornima, IIC, IPR & RDIC Coordinator (Convener)