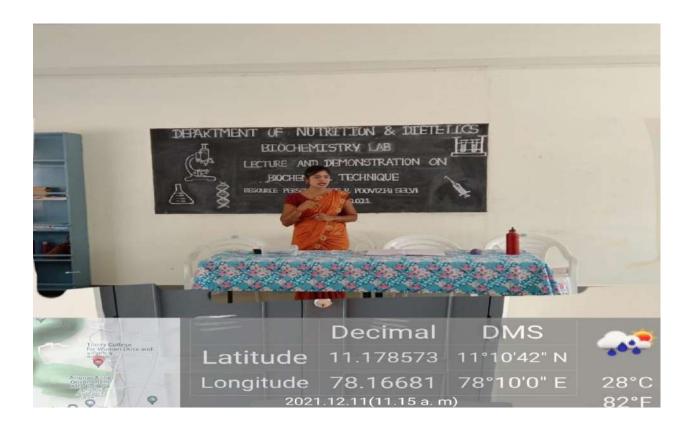

Dr.G.Selvalakshmi, EDC Coordinator
Dr.P.Pradeepa, IIC Member
Mrs.S.Malarkodi, IIC Member
Mrs.S.Jeyanthi, IIC Member
Mrs.K.Mehala, IIC Member
Mrs.M.Chitra, IIC Member
Mrs.S.Usharani, IIC Member
Dr.S.Devi, IIC Member
Mrs.R.Rupa, IIC Member
Mrs.K.Punitha, IIC Member