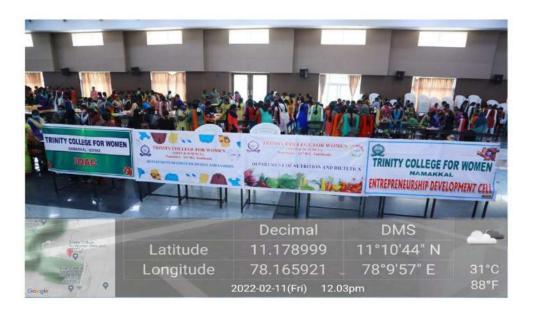

NTHIYA R        | 1 - B.Se CDF  |
| 158 | N.YUVASRI         | 1 - B,Sc N&D  |
| 159 | B.GOWMITHA        | ( - B.Sc N&D  |
| 160 | K.S.DEVADHARSHINI | 1 - B.Sc N&D  |
| 161 | RLAVANYA          | 1 - B.Sc N&D  |
| 162 | M.SUJITHA         | 1 - B.Sc N&D  |
| 163 | S.PRIYADHARSHINI  | 1 - B.Se N&D  |
| 164 | K.KAVIYA          | 1 - B.Sc N&D  |
| 165 | G.THIRISHA        | I - B.Sc N&D  |
| 166 | N.MANORANJANI     | 1 - B.Sc N&D  |
| 167 | AYEESHA BEE B     | II - B.Sc CDF |
| 168 | BOOMIKA E         | II - B.Sc CDF |
| 169 | GAYATHRI A        | II - B.Sc CDF |
| 170 | KANSIYA BEGAM M   | II - B.Sc CDF |
| 171 | MONIKA T          | II - B.Sc CDF |
| 172 | PREETHI K         | II - B.Sc CDF |
| 73  | SARANYADEVIR      | II - B.Sc CDF |
| 74  | VITHYA M          | II - B.Sc CDF |

PRINCIPAL NON





### TRINITY COLLEGE FOR WOMEN-NAMAKKAL DEPARTMENT OF NUTRITION AND DIETETICS

#### ENTREPRENEURIAL CARNIVAL – EXHIBITION CUM SALE

The Departments of Costume Design and Fashion & Nutrition and Dietetics in collaboration with Periyar University Innovation Entrepreneurship Development Programme Hub (PU-IEDP HUB), Entrepreneurship Development Cell, Internal Quality Assurance Cell and Institution's Innovation Cell of Trinity College for Women, Namakkal jointly organized a one day event in the title of "Entrepreneurial Carnival – Exhibition cum Sale" (Food, Textile & Cosmetics Festival 2022) on 11.02.2022 and 12.02.2022. It was held in the premises of Trinity Auditorium. All the first year undergraduate and postgraduate students of Trinity College for Women, Namakkal were exhibited dress mate