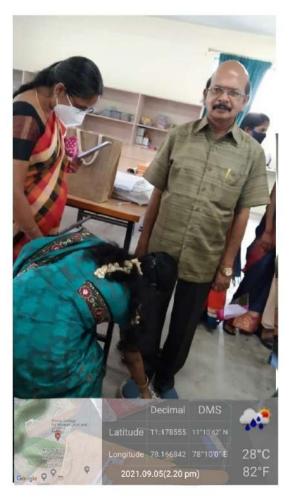

The programme was very informative and students also raised many doubtsregarding women's health issues.



#### TRINITY COLLEGE FOR WOMEN(ARTS & SCIENCE)

NAMAKKAL-637 002, TAMIL NADU, INDIA. (PERMANENTLY AFFILIATED TO PERIYAR UNIVERSITY, SALEM-11) 2(F) & 12(B) STATUS GRANTED BY UGC, NEW DELHI.

WWW.TRINITYCOLLEGENKL.EDU.IN

## DEPARTMENT OF COSTUME DESIGN AND FASHION

**DEPARTMENT OF NUTRITION & DIETETICS** 

**INVITES YOU TO PARTICIPATE IN** 

Fashion Fest

E Mutrition week

Saturday 04.09.2021 | 11.00 AM
VENUE: Advanced Garment Construction Lab

## with Regards

Mr.P.K.Sengodan, Chairman
Er.K.Nallusamy, Secretary
Dr.M.R.Lakshiminarayanan, Principal
Dr.Arasuparameswaran, Director-Academic
Mr.N.S.Senthil Kumar, Administrative Officer
Mrs.K.Punitha, AP&HOD/CDF
Mrs. R. Rupa, AP&HOD/N&D





# TRINITY COLLEGE FOR WOMEN-NAMAKKAL DEPARTMENT OF NUTRITION AND DIETETICS NUTRITION WEEK

- ➤ On the observance of national nutritional week (Sep 1-7) various activities were conducted by the staffs and students of nutrition and dietetics department.
- ➤ On the special occasion all the department faculty members & students of our college were actively involved in the health check up programme andgained knowledge about their nutritional status.
- ➤ Health drinks was also prepared by the nutrition students and distributed to the participants



## **AGENDA**

## TITLE: "MENSTRUAL-HYGIENE-WOMEN'SWELFARE".

Date: 21.09.2021-TUESDAY Time: 02:30 pM

Via: mini seminar hall

Welcome Address : Mrs, R. Rupa

Assistant professor & Head,

UG Dept. of Nutrition and Dietetics.

Presidential Address :