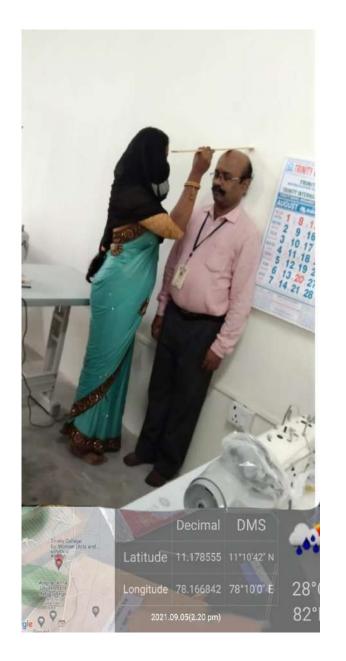

➤ The programme was very informative and students also raised many doubtsregarding women's health issues.



#### TRINITY COLLEGE FOR WOMEN(ARTS & SCIENCE)

NAMAKKAL-637 002, TAMIL NADU, INDIA. (PERMANENTLY AFFILIATED TO PERIYAR UNIVERSITY, SALEM-11) 2(F) & 12(B) STATUS GRANTED BY UGC, NEW DELHI.

WWW.TRINITYCOLLEGENKL.EDU.IN

## DEPARTMENT OF COSTUME DESIGN AND FASHION

**DEPARTMENT OF NUTRITION & DIETETICS** 

**INVITES YOU TO PARTICIPATE IN** 

Fashion Fest

E Mutrition week

Saturday 04.09.2021 | 11.00 AM
VENUE: Advanced Garment Construction Lab

## with Regards

Mr.P.K.Sengodan, Chairman
Er.K.Nallusamy, Secretary
Dr.M.R.Lakshiminarayanan, Principal
Dr.Arasuparameswaran, Director-Academic
Mr.N.S.Senthil Kumar, Administrative Officer
Mrs.K.Punitha, AP&HOD/CDF
Mrs. R. Rupa, AP&HOD/N&D





# TRINITY COLLEGE FOR WOMEN-NAMAKKAL DEPARTMENT OF NUTRITION AND DIETETICS NUTRITION WEEK

- ➤ On the observance of national nutritional week (Sep 1-7) various activities were conducted by the staffs and students of nutrition and dietetics department.
- ➤ On the special occasion all the department faculty members & students of our college were actively involved in the health check up programme andgained knowledge about their nutritional status.
- ➤ Health drinks was also prepared by the nutrition students and distributed to the participants



## **AGENDA**

## TITLE: "MENSTRUAL-HYGIENE-WOMEN'SWELFARE".

Date: 21.09.2021-TUESDAY Time: 02:30 pM

Via: mini seminar hall

Welcome Address : Mrs, R. Rupa

Assistant professor & Head,

UG Dept. of Nutrition and Dietetics.

Presidential Address