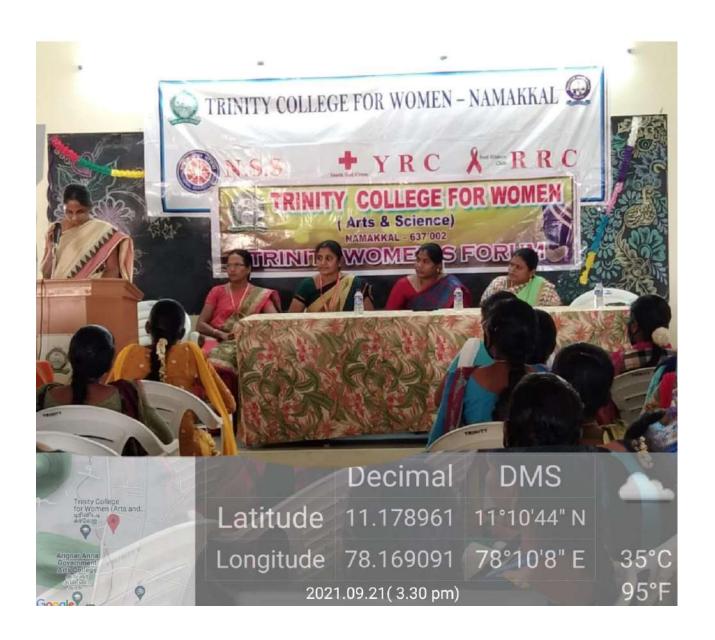

## CAREER COUNSELLING PROGRAMME

26th July to 1st August, 2021 (E-Certificates will be issued) With Warm Regards,

Mr.P.K.Sengodan, Chairman,
Er.K.Nallusamy, Secretary,
Dr.M.R.Lakshiminarayanan, Principal,
Mr.N.S.Senthilkumar, Administrative Officer,
Ms.S.Poornima, IIC, IPR & RDIC Coordinator (Convener)