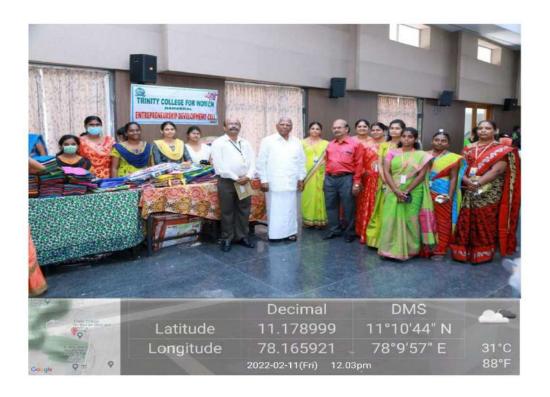

SANTHIYA R        | 1 - B.Se CDF  |
| 158 | N.YUVASRI         | 1 - B,Sc N&D  |
| 159 | B.GOWMITHA        | ( - B.Sc N&D  |
| 160 | K.S.DEVADHARSHINI | 1 - B.Sc N&D  |
| 161 | RLAVANYA          | 1 - B.Sc N&D  |
| 162 | M.SUJITHA         | 1 - B.Sc N&D  |
| 163 | S.PRIYADHARSHINI  | 1 - B.Se N&D  |
| 164 | K.KAVIYA          | 1 - B.Sc N&D  |
| 165 | G.THIRISHA        | I - B.Sc N&D  |
| 166 | N.MANORANJANI     | 1 - B.Sc N&D  |
| 167 | AYEESHA BEE B     | II - B.Sc CDF |
| 168 | BOOMIKA E         | II - B.Sc CDF |
| 169 | GAYATHRI A        | II - B.Sc CDF |
| 170 | KANSIYA BEGAM M   | II - B.Sc CDF |
| 171 | MONIKA T          | II - B.Sc CDF |
| 172 | PREETHI K         | II - B.Sc CDF |
| 73  | SARANYADEVIR      | II - B.Sc CDF |
| 74  | VITHYA M          | II - B.Sc CDF |

PRINCIPAL NON





### TRINITY COLLEGE FOR WOMEN-NAMAKKAL DEPARTMENT OF NUTRITION AND DIETETICS

#### ENTREPRENEURIAL CARNIVAL – EXHIBITION CUM SALE

The Departments of Costume Design and Fashion & Nutrition and Dietetics in collaboration with Periyar University Innovation Entrepreneurship Development Programme Hub (PU-IEDP HUB), Entrepreneurship Development Cell, Internal Quality Assurance Cell and Institution's Innovation Cell of Trinity College for Women, Namakkal jointly organized a one day event in the title of "Entrepreneurial Carnival – Exhibition cum Sale" (Food, Textile & Cosmetics Festival 2022) on 11.02.2022 and 12.02.2022. It was held in the premises of Trinity Auditorium. All the first year undergraduate and postgraduate students of Trinity College for Women, Namakkal were exhibited dress ma