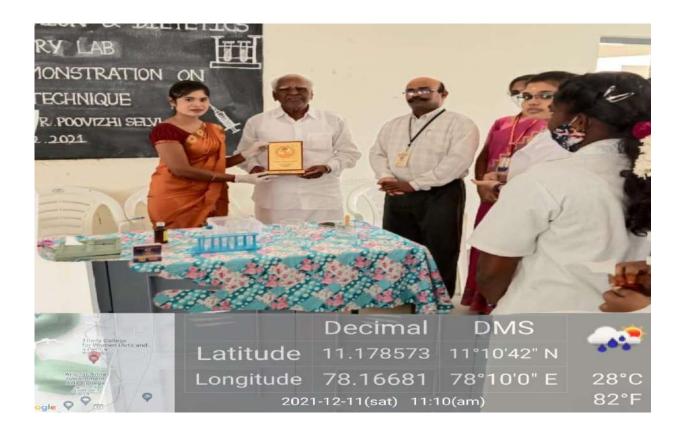

Dr.G.Selvalakshmi, EDC Coordinator
Dr.P.Pradeepa, IIC Member
Mrs.S.Malarkodi, IIC Member
Mrs.S.Jeyanthi, IIC Member
Mrs.K.Mehala, IIC Member
Mrs.M.Chitra, IIC Member
Mrs.S.Usharani, IIC Member
Dr.S.Devi, IIC Member
Mrs.R.Rupa, IIC Member
Mrs.K.Punitha, IIC Member