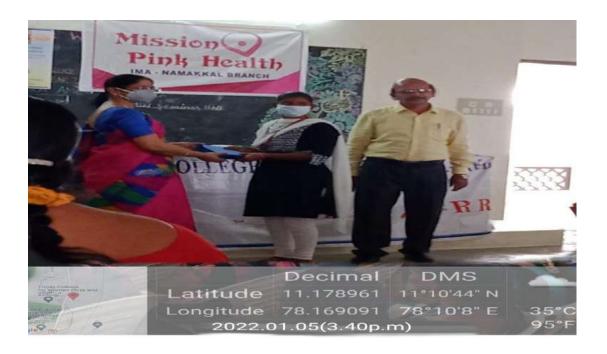

## DEPARTMENT OF NUTRITION & DIETETICS

DATE: 01/08/21 TIME: 4 to 5 PM

Dr.M.MENAKA,
Assistant Professor,
Department of Clinical Nutrition
and Dietetics,
Ethiraj College for Women, Chennai,