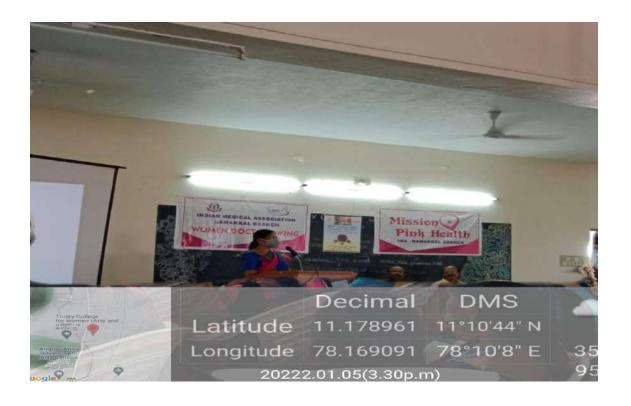

## DEPARTMENT OF NUTRITION & DIETETICS

DATE: 01/08/21 TIME: 4 to 5 PM

Dr.M.MENAKA,
Assistant Professor,
Department of Clinical Nutrition
and Dietetics,
Ethiraj College for Women, Chennai,