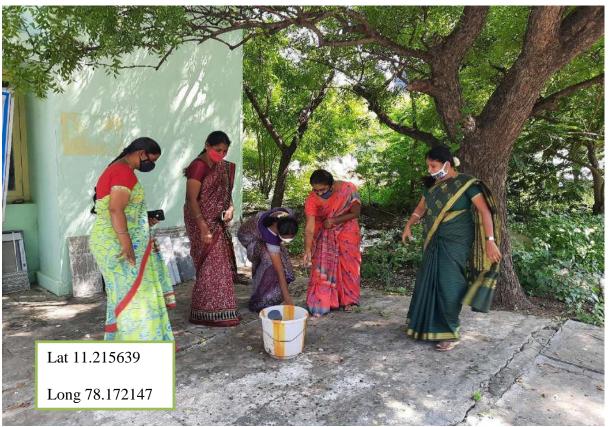

mi, Assistant Professor and Head, Department of Commerce, Dr. T.K. Anuradha, Assistant Professor and Head, Department of Tamil, Mrs. S. Latha, Assistant Professor and Head, Department of English, Mrs. S. Bhuvaneswari, Assistant Professor in Computer Science, Mrs. A. Kavitha, Assistant Professor in Computer Science, Mrs. S. Jayamathi, NSS Programme Officer (Unit 2), Mrs. B. Vishnupriya, Assistant Professor in Tamil, Mrs. R. Sakunthaladevi, Assistant Professor in Physics, Dr. R. Poonkuzhali, Assistant Professor in Physics, Mrs. D. Prabha, Computer Programmer, Mr. N.S. Senthilkumar, Administrative Officer and some of the NSS volunteers of our College took part in that occasion with social distancing.

Mrs. R. Navamani, Assistant Professor in Computer Science proposed the vote of thanks.







# TRINITY COLLEGE FOR WOMEN (ARTS & SCIENCE), NAMAKKAL NATIONAL SERVICE SCHEME

#### TITLE: 151st BIRTHDAY ANNIVERSARY OF MAHATHMA GANDHI

DATE: 02.10.2020

#### LIST OF PARTICIPANTS

| S.NO | NAME OF THE STUDENTS | CLASS                    |  |
|------|----------------------|--------------------------|--|
| 1    | ANITHA.A             | II.B.SC.CHEMISTRY        |  |
| 2    | DEEPA.T              | II.B.SC.CHEMISTRY        |  |
| 3    | KAVYA PRIYA.V        | II.B.SC.CHEMISTRY        |  |
| 4    | KAVIYA PRIYA.K       | II.B.SC.CHEMISTRY        |  |
| 5    | KAMALI.N             | II.B.SC.CHEMISTRY        |  |
| 6    | SHANMUGAPRIYA.P      | II.BCA                   |  |
| 7    | SUBASHINI.J          | II.BCA                   |  |
| 8    | VARSHINI.V           | II.BCA