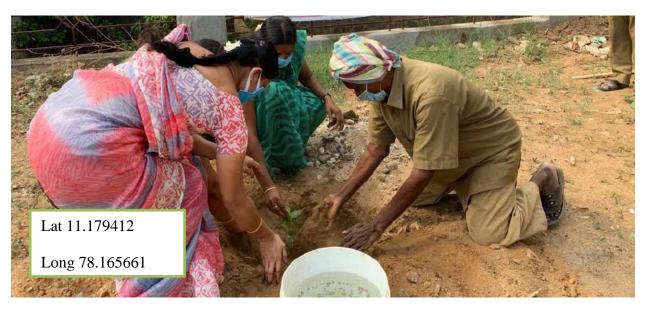

## 151<sup>ST</sup> BIRTHDAY ANNIVERSARY OF MAHATHMA GANDHI

02-10-2020

The National Service Scheme (NSS) of Trinity College for Women, Namakkal organized a "Plog Run" in Vagurampatti village near the town of Namakkal, Tamil Nadu state on the occasion of 151<sup>st</sup> birth anniversary of father of India – Mahathma Gandhi on 2<sup>nd</sup> October 2020.

The Chairman of the College Mr. P.K. Sengodan presided over the programme and urged students to shun single use plastic and promoted the practice of jute and cloth bags to protect our environment.

India produces nearly 26000 tons of plastic waste every day, out of which 10000 tons of plastic remain at unrecovered as stated by Er K. Nallusamy, Secretary of Trinity College for Women.

This initiative proposes and aims to bring people together to fight the plastic debacle and make a plastic free environment, said Dr. M.R. Lakshiminarayanan, Principal of the College.

Dr. Arasuparameswaran, Director - Academic has highlighted the drawbacks of plastic pollution.

Dr. M. Sasikala, NSS Programme Officer (Unit 1) welcomed the gathering.

Dr. G. Selvalakshmi, Assistant Professor and Head, Department of Commerce, Dr. T.K. Anuradha, Assistant Professor and Head, Department of Tamil, Mrs. S. Latha, Assistant Professor and Head, Department of English, Mrs. S. Bhuvaneswari, Assistant Professor in Computer Science, Mrs. A. Kavitha, Assistant Professor in Computer Science, Mrs. S. Jayamathi, NSS Programme Officer (Unit 2), Mrs. B. Vishnupriya, Assistant Professor in Tamil, Mrs. R. Sakunthaladevi, Assistant Professor in Physics, Dr. R. Poonkuzhali, Assistant Professor in Physics, Mrs. D. Prabha, Computer Programmer, Mr. N.S. Senthilkumar, Administrative Officer and some of the NSS volunteers of our College took part in that occasion with social distancing.