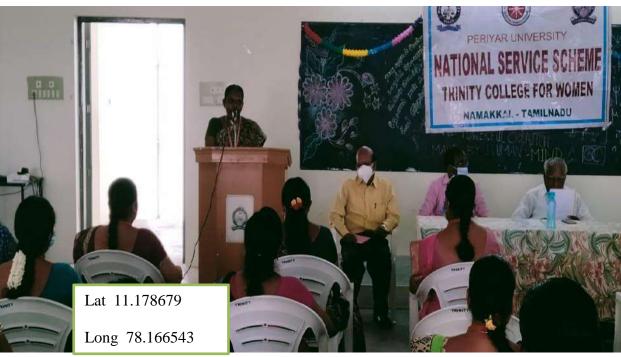

## 151<sup>ST</sup> BIRTHDAY ANNIVERSARY OF MAHATHMA GANDHI

02-10-2020

The National Service Scheme (NSS) of Trinity College for Women, Namakkal organized a "Plog Run" in Vagurampatti village near the town of Namakkal, Tamil Nadu state on the occasion of 151<sup>st</sup> birth anniversary of father of India – Mahathma Gandhi on 2<sup>nd</sup> October 2020.

The Chairman of the College Mr. P.K. Sengodan presided over the programme and urged students to shun single use plastic and promoted the practice of jute and cloth bags to protect our environment.

India produces nearly 26000 tons of plastic waste every day, out of which 10000 tons of plastic remain at unrecovered as stated by Er K. Nallusamy, Secretary of Trinity College for Women.

This initiative proposes and aims to bring people together to fight the plastic debacle and make a plastic free environment, said Dr. M.R. Lakshiminarayanan, Principal of the College.

Dr. Arasuparameswaran, Director - Academic has highlighted the drawbacks of plastic pollution.

Dr. M. Sasikala, NSS Programme Officer (Unit 1) welcomed the gathering.

Dr. G. Selvalakshmi, Assistant Professor and Head, Department of Commerce, Dr. T.K. Anuradha, Assistant Professor and Head, Department of Tamil, Mrs. S. Latha, Assistant Professor and Head, Department of English, Mrs. S. Bhuvaneswari, Assistant Professor in Computer Science, Mrs. A. Kavitha, Assistant Professor in Computer Science, Mrs. S. Jayamathi, NSS Programme Officer (Unit 2), Mrs. B. Vishnupriya, Assistant Professor in Tamil, Mrs. R. Sakunthaladevi, Assistant Professor in Physics, Dr. R. Poonkuzhali, Assistant Professor in Physics, Mrs. D. Prabha, Computer Programmer, Mr. N.S. Senthilkumar, Administrative Officer and some of the NSS volunteers of our College took part in that occasion with social distancing.