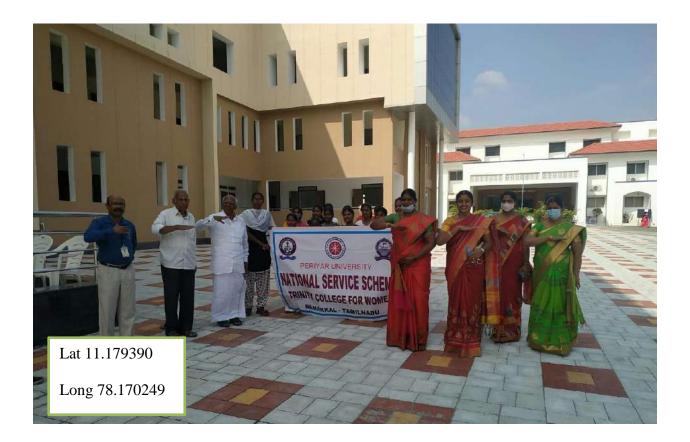

## 151<sup>ST</sup> BIRTHDAY ANNIVERSARY OF MAHATHMA GANDHI

02-10-2020

The National Service Scheme (NSS) of Trinity College for Women, Namakkal organized a "Plog Run" in Vagurampatti village near the town of Namakkal, Tamil Nadu state on the occasion of 151<sup>st</sup> birth anniversary of father of India – Mahathma Gandhi on 2<sup>nd</sup> October 2020.

The Chairman of the College Mr. P.K. Sengodan presided over the programme and urged students to shun single use plastic and promoted the practice of jute and cloth bags to protect our environment.

India produces nearly 26000 tons of plastic waste every day, out of which 10000 tons of plastic remain at unrecovered as stated by Er K. Nallusamy, Secretary of Trinity College for Women.

This initiative proposes and aims to bring people together to fight the plastic debacle and make a plastic free environment, said Dr. M.R. Lakshiminarayanan, Principal of the College.

Dr. Arasuparameswaran, Director - Academic has highlighted the drawbacks of plastic pollution.

Dr. M. Sasikala, NSS Programme Officer (Unit 1) welcomed the gathering.

Dr. G. Selvalakshmi, Assistant Professor and Head, Department of Commerce, Dr. T.K. Anuradha, Assistant Professor and Head, Department of Tamil, Mrs. S. Latha, Assistant Professor and Head, Department of English, Mrs. S. Bhuvaneswari, Assistant Professor in Computer Science, Mrs. A. Kavitha, Assistant Professor in Computer Science, Mrs. S. Jayamathi, NSS Programme Officer (Unit 2), Mrs. B. Vishnupriya, Assistant Professor in Tamil, Mrs. R. Sakunthaladevi, Assistant Professor in Physics, Dr. R. Poonkuzhali, Assistant Professor in Physics, Mrs. D. Prabha, Computer Programmer, Mr. N.S. Senthilkumar, Administrative Officer and some of the NSS volunteers of our College took part in that occasion with social distancing.

Mrs. R. Navamani, Assistant Professor in Computer Science proposed the vote of thanks.