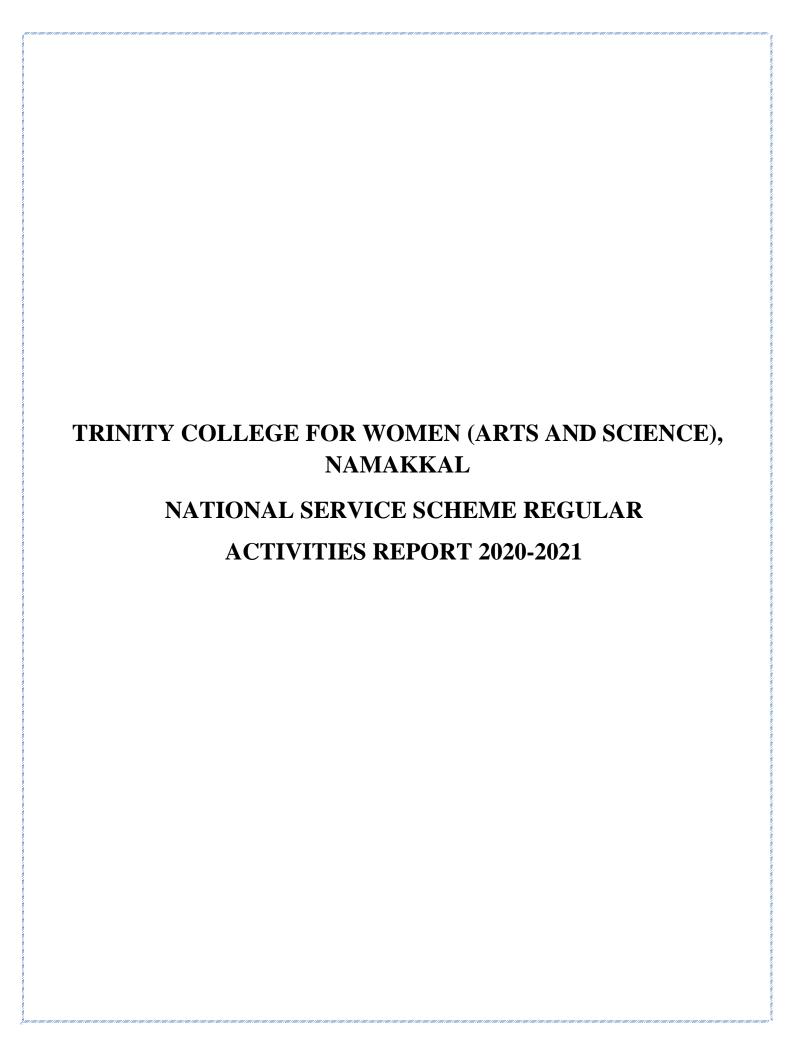

## 151<sup>ST</sup> BIRTHDAY ANNIVERSARY OF MAHATHMA GANDHI

02-10-2020

The National Service Scheme (NSS) of Trinity College for Women, Namakkal organized a "Plog Run" in Vagurampatti village near the town of Namakkal, Tamil Nadu state on the occasion of 151<sup>st</sup> birth anniversary of father of India – Mahathma Gandhi on 2<sup>nd</sup> October 2020.

The Chairman of the College Mr. P.K. Sengodan presided over the programme and urged students to shun single use plastic and promoted the practice of jute and cloth bags to protect our environment.

India produces nearly 26000 tons of plastic waste every day, out of which 10000 tons of plastic remain at unrecovered as stated by Er K. Nallusamy, Secretary of Trinity College for Women.

This initiative proposes and aims to bring people together to fight the plastic debacle and make a plastic free environment, said Dr. M.R. Lakshiminarayanan, Principal of the College.

Dr. Arasuparameswaran, Director - Academic has highlighted the drawbacks of plastic pollution.

Dr. M. Sasikala, NSS Programme Officer (Unit 1) welcomed the gathering.

Dr. G. Selvalakshmi, Assistant Professor and Head, Department of Commerce, Dr. T.K. Anuradha, Assistant Professor and Head, Department of Tamil, Mrs. S. Latha, Assistant Professor and Head, Department of English, Mrs. S. Bhuvaneswari, Assistant Professor in Computer Science, Mrs. A. Kavitha, Assistant Professor in Computer Science, Mrs. S. Jayamathi, NSS Programme Officer (Unit 2), Mrs. B. Vishnupriya, Assistant Professor in Tamil, Mrs. R. Sakunthaladevi, Assistant Professor in Physics, Dr. R. Poonkuzhali, Assistant Professor in Physics, Mrs. D. Prabha, Computer Programmer, Mr. N.S. Senthilkumar, Administrative Officer and some of the NSS volunteers of our College took part in that occasion with social distancing.