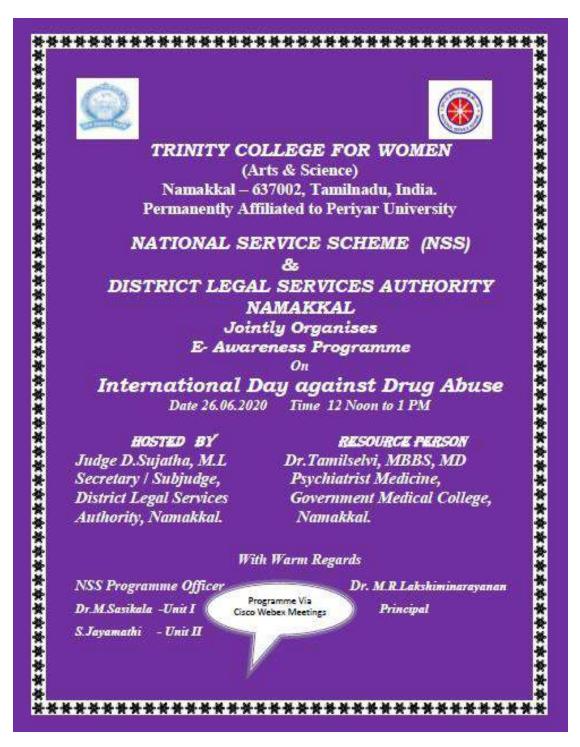

#### INTERNATIONAL DAY AGAINST DRUG ABUSE

26-06-2020

On account of international day against drug abuse, our college has conducted webinar on 26<sup>th</sup> June 2020 through Google meet at 12.00pm.the invitation attachment is as follows:

## TITLE: INTERNATIONAL DAY AGAINST DRUG ABUSE

DATE: 26.06.2020