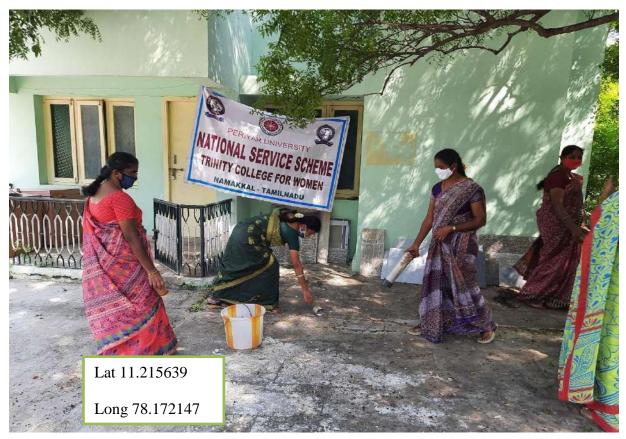

shmi, Assistant Professor and Head, Department of Commerce, Dr. T.K. Anuradha, Assistant Professor and Head, Department of Tamil, Mrs. S. Latha, Assistant Professor and Head, Department of English, Mrs. S. Bhuvaneswari, Assistant Professor in Computer Science, Mrs. A. Kavitha, Assistant Professor in Computer Science, Mrs. S. Jayamathi, NSS Programme Officer (Unit 2), Mrs. B. Vishnupriya, Assistant Professor in Tamil, Mrs. R. Sakunthaladevi, Assistant Professor in Physics, Dr. R. Poonkuzhali, Assistant Professor in Physics, Mrs. D. Prabha, Computer Programmer, Mr. N.S. Senthilkumar, Administrative Officer and some of the NSS volunteers of our College took part in that occasion with social distancing.

Mrs. R. Navamani, Assistant Professor in Computer Science proposed the vote of thanks.







# TRINITY COLLEGE FOR WOMEN (ARTS & SCIENCE), NAMAKKAL NATIONAL SERVICE SCHEME

#### TITLE: 151st BIRTHDAY ANNIVERSARY OF MAHATHMA GANDHI

DATE: 02.10.2020

#### LIST OF PARTICIPANTS

| S.NO | NAME OF THE STUDENTS | CLASS                    |  |
|------|----------------------|--------------------------|--|
| 1    | ANITHA.A             | II.B.SC.CHEMISTRY        |  |
| 2    | DEEPA.T              | II.B.SC.CHEMISTRY        |  |
| 3    | KAVYA PRIYA.V        | II.B.SC.CHEMISTRY        |  |
| 4    | KAVIYA PRIYA.K       | II.B.SC.CHEMISTRY        |  |
| 5    | KAMALI.N             | II.B.SC.CHEMISTRY        |  |
| 6    | SHANMUGAPRIYA.P      | II.BCA                   |  |
| 7    | SUBASHINI.J          | II.BCA                   |  |
| 8    | VARSHINI.V           | II.BCA