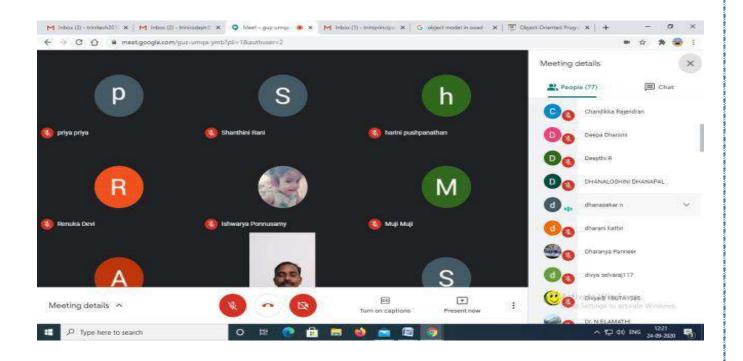

#### NSS DAY CELEBRATION

24-09-2020

The NSS (National Service Scheme) Cell of Trinity College for Women, Namakkal, Tamil Nadu state, celebrated the NSS Foundation Day on 24<sup>th</sup> September 2020 by organizing a personality development programme, which was inaugurated by the Principal Dr M.R. Lakshiminarayanan. The title of the event was "Everything is possible" (ਕਾਰੇਗ ਸਿੱਤੀ ਸਿੱਤੀ ਸਿੱਤੀ ਹੈ). This programme was held through the google meet of video conferencing. Dr N. Dhanasekar, Assistant Professor in Tamil, Thiruvalluvar Government Arts College, Andagalur, Rasipuram, Namakkal District was the invited speaker.

Dr M. Sasikala, NSS Programme Officer (Unit - 1) welcomed the gathering. Dr. Arasuparameswaran, Director – Academic and Mr. N.S. Senthilkumar, Administrative Officer offered their felicitation address. Mrs. S. Jayamathi, NSS Programme Officer (Unit 2) proposed the vote of thanks. Nearly 80 students as well as faculty members (Dr. T.K. Anuradha, HOD of Tamil, Dr. G. Selvalakshmi, HOD of Commerce, Dr. R. Malarvizhi, HOD of Mathematics, Mrs. P. Sumathi, HOD of Physics, Mrs. N. Thangamani, HOD of Chemistry, Mrs. K. Mekala, AP in Computer Science, Mrs. V. Gokila, AP in Mathematics, Mrs. G. Nithya, AP in Commerce, Dr. C. Gobiya, AP in Tamil, Dr. R. A. Anitha, AP in Tamil, Mrs. M. Vijayalakshmi, Librarian, Mrs. V. Gayathri, Lab Assistant in Computer Science, Mrs. P. Sathya, Library Assistant) of Trinity College for Women, Namakkal took part in that video conferencing.