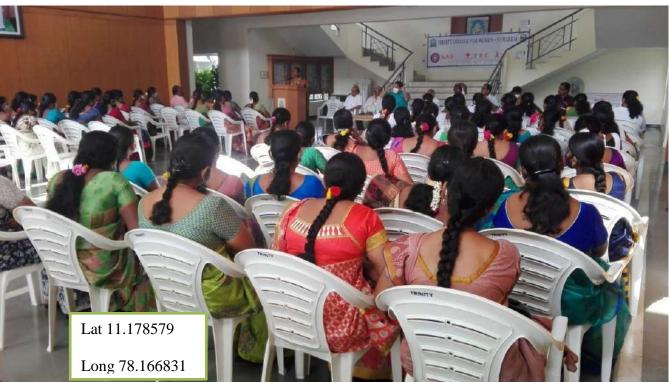

#### NSS DAY CELEBRATION

24-09-2020

The NSS (National Service Scheme) Cell of Trinity College for Women, Namakkal, Tamil Nadu state, celebrated the NSS Foundation Day on 24<sup>th</sup> September 2020 by organizing a personality development programme, which was inaugurated by the Principal Dr M.R. Lakshiminarayanan. The title of the event was "Everything is possible" (ਕਾਰੇਗ ਸਿੱਤੀ ਸਿੱਤੀ ਸਿੱਤੀ ਹੈ). This programme was held through the google meet of video conferencing. Dr N. Dhanasekar, Assistant Professor in Tamil, Thiruvalluvar Government Arts College, Andagalur, Rasipuram, Namakkal District was the invited speaker.

Dr M. Sasikala, NSS Programme Officer (Unit - 1) welcomed the gathering. Dr. Arasuparameswaran, Director – Academic and Mr. N.S. Senthilkumar, Administrative Officer offered their felicitation address. Mrs. S. Jayamathi, NSS Programme Officer (Unit 2) proposed the vote of thanks. Nearly 80 students as well as faculty members (Dr. T.K. Anuradha, HOD of Tamil, Dr. G. Selvalakshmi, HOD of Commerce, Dr. R. Malarvizhi, HOD of Mathematics, Mrs. P. Sumathi, HOD of Physics, Mrs. N. Thangamani, HOD of Chemistry, Mrs. K. Mekala, AP in Computer Science, Mrs. V. Gokila, AP in Mathematics, Mrs. G. Nithya, AP in Commerce, Dr. C. Gobiya, AP in Tamil, Dr. R. A. Anitha, AP in Tamil, Mrs. M. Vijayalakshmi, Librarian, Mrs. V. Gayathri, Lab Assistant in Computer Science, Mrs. P. Sathya, Library Assistant) of Trinity College for Women, Namakkal took part in that video conferencing.