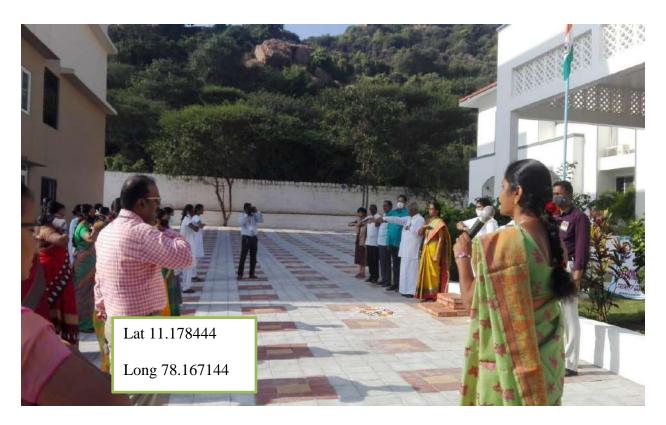

## 74<sup>TH</sup> INDEPENDENCE DAY CELEBRATIONS 15-08-2020

(With maintaining social distancing, avoiding large audience, wearing of mask, proper sanitation and protecting vulnerable groups)

Date – 15<sup>th</sup> August 2020

**Saturday** 

8.30 AM

## PROGRAMME AGENDA

| <b>Event Compilation</b> | Mrs. S. Jayamathi, NSS Programme Officer |  |
|--------------------------|------------------------------------------|--|
| Prayer                   | தமிழ்த்தாய் வாழ்த்து                     |  |
| Welcome Address          | Dr. M.R. Lakshiminarayanan, Principal    |  |
| Flag Hoisting by         | Er. K. Nallusamy, Secretary              |  |
| Flag Song                | கொடிப்பாட்டு                             |  |
| Pledge                   | Dr. M. Sasikala, NSS Programme Officer   |  |
| Presidential Address     | Mr. P.K. Sengodan, Chairman              |  |
| <b>Independence</b> Day  | Dr. R. Kulandaivel,                      |  |
| Address                  | Thangam Hospital & Cancer Centre,        |  |
|                          | Namakkal,                                |  |
| In the presence of       | Mr. P. Palanisamy                        |  |
|                          | President, Trinity CBSE School           |  |
|                          | Mr. P. Dhayalan,                         |  |
|                          | Transport Incharge/Promoter,             |  |
|                          | Trinity Academy Educational Institutions |  |
|                          | Dr. Arasuparameswaran,                   |  |
|                          | Director – Academic                      |  |
| Vote of Thanks           | Mrs. A. Nithya                           |  |
|                          | Directress of Physical Education         |  |
| National Anthem          | தேசிய கீதம்                              |  |