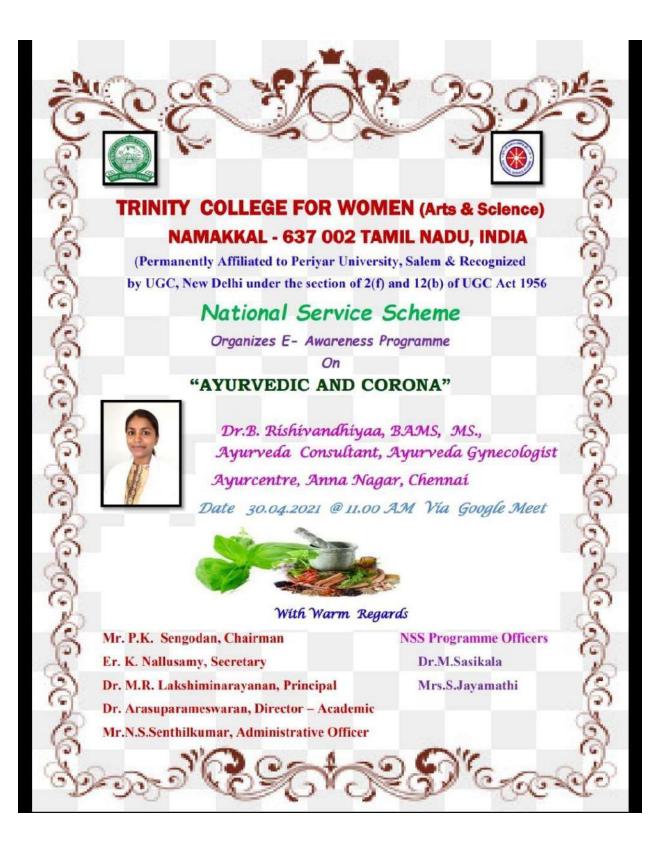

He gave us special guides

To show us ways in which to grow

So we can all decide

How to live and how to do

What's right instead of Wrong,

To lead us so that we can lead

And leaden how to be sitrong.

Why Good Greated Geachers,