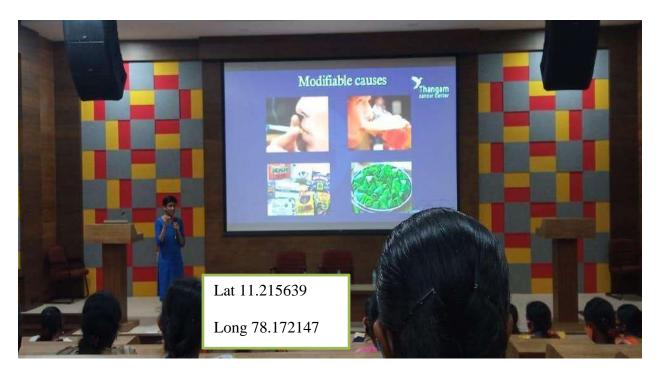

ion and the advancement in technology like robotic surgery and how it assists in treating cancer very effectively and successfully.

Dr C. Subha, Onco Pathologist, Thangam Hospitals and Cancer Centre, elucidated the symptoms of breast cancer, its causes and preventive measures. Dr P. Satheeshkumar, President, Indian Medical Association, Namakkal offered his felicitation address. Dr Arasuparameswaran, Director – Academic of the College welcomed the gathering. Mrs. S. Jayamathi, NSS Programme Officer, (Unit 2), Dr R Malarvizhi, Assistant Professor & Head and Mrs. C. Dhivya, Assistant Professor, Department of Mathematics and also 72 students of final year B.Sc., and M.Sc., Mathematics took part in that program. Dr. M. Sasikala, NSS Programme Officer (Unit 1) proposed the vote of thanks.















# TRINITY COLLEGE FOR WOMEN (ARTS AND SCIENCE) NATIONAL SERVICE SCHEME

### TITLE: CANCER AWARENESS PROGRAMME - WORLD WITHOUT CANCER

DATE: 04.02.2021

### LIST OF PARTICIPANTS

| S.NO | NAME OF THE STUDENT | CLASS                 |
|------|---------------------|-----------------------|
| 1.   | ABINAYA.P           | II M.SC MATHS         |
| 2.   | ABIRAMIVARSHINI.G.B | II M.SC MATHS         |
| 3.   | BRINTHAKAVIYAA.M    | II M.SC MATHS         |
| 4.   | JEGATHAMBAL.K       | II M.SC MATHS         |
| 5.   | KALAIMATHI.U        | II M.SC MATHS         |
| 6.   | KARTHIKA.G          | II M.SC MATHS         |
| 7.   | KIRUBA.M            | II M.SC MATHS         |
| 8.   | MADHUMITHA.G        | II M.SC MATHS         |
|      | MAYURIGA.S.K        | II M.SC MATHS         |
| 9.