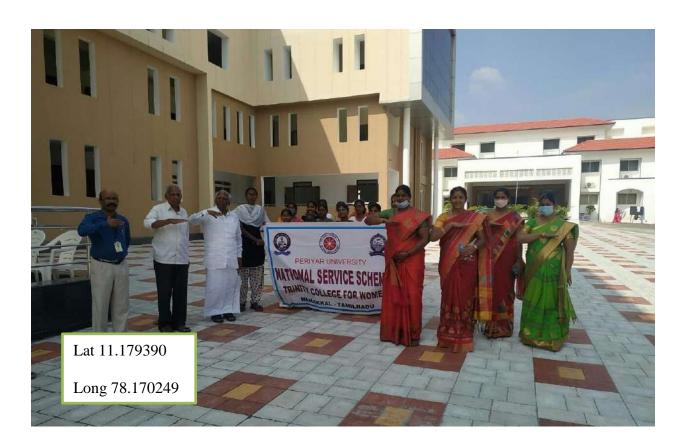

## 151<sup>ST</sup> BIRTHDAY ANNIVERSARY OF MAHATHMA GANDHI

02-10-2020

The National Service Scheme (NSS) of Trinity College for Women, Namakkal organized a "Plog Run" in Vagurampatti village near the town of Namakkal, Tamil Nadu state on the occasion of 151<sup>st</sup> birth anniversary of father of India – Mahathma Gandhi on 2<sup>nd</sup> October 2020.

The Chairman of the College Mr. P.K. Sengodan presided over the programme and urged students to shun single use plastic and promoted the practice of jute and cloth bags to protect our environment.

India produces nearly 26000 tons of plastic waste every day, out of which 10000 tons of plastic remain at unrecovered as stated by Er K. Nallusamy, Secretary of Trinity College for Women.

This initiative proposes and aims to bring people together to fight the plastic debacle and make a plastic free environment, said Dr. M.R. Lakshiminarayanan, Principal of the College.

Dr. Arasuparameswaran, Director - Academic has highlighted the drawbacks of plastic pollution.

Dr. M. Sasikala, NSS Programme Officer (Unit 1) welcomed the gathering.

Dr. G. Selvalakshmi, Assistant Professor and Head, Department of Commerce, Dr. T.K. Anuradha, Assistant Professor and Head, Department of Tamil, Mrs. S. Latha, Assistant Professor and Head, Department of English, Mrs. S. Bhuvaneswari, Assistant Professor in Computer Science, Mrs. A. Kavitha, Assistant Professor in Computer Science, Mrs. S. Jayamathi, NSS Programme Officer (Unit 2), Mrs. B. Vishnupriya, Assistant Professor in Tamil, Mrs. R. Sakunthaladevi, Assistant Professor in Physics, Dr. R. Poonkuzhali, Assistant Professor in Physics, Mrs. D. Prabha, Computer Programmer, Mr. N.S. Senthilkumar, Administrative Officer and some of the NSS volunteers of our College took part in that occasion with social distancing.

Mrs. R. Navamani, Assistant Professor in Computer Science proposed the vote of thanks.