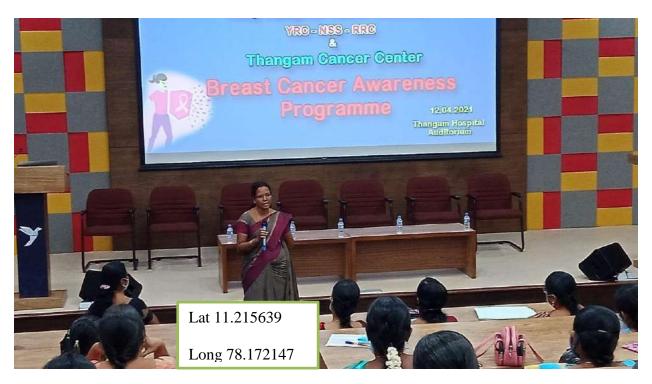

ngam Hospitals and Cancer Centre, 54, Dr Sankaran Road, Namakkal for the benefit of our faculty members.

The details of resource persons

| <ol> <li>Dr Malliga Kulandaivel</li> </ol> | - Co-Founder, Thangam Hospitals |
|--------------------------------------------|---------------------------------|
| 2. Dr. Deepti Mishra                       | - Surgical Oncologists          |
| 3. Dr C. Shuba                             | - Onco Pathologist              |

They spoke on the various kinds of topics like types of cancers, its symptoms, prevention and treatments. This programme was arranged by Dr. Arasuparameswaran, Director - Academic, Dr. R. Savithri, YRC Programme Officer, Mrs. V. Gokila, RRC Programme Officer and the NSS Programme Officers Dr. M. Sasikala and Mrs. S. Jayamathi.











#### BREAST CANCER AWARENESS PROGRAMME

DATE: 12.04.2021

#### FACULTY NAME LIST

| S.NO | DEPARTMENT  | NAME OF THE FACULTY    |
|------|-------------|------------------------|
| 1.   | Tamil       | Dr. T.K. Anuradha      |
| 2.   | Tamil       | Dr. R. Savithri        |
| 3.   | Tamil       | Mrs. S. Jayamathi      |
| 4.   | Tamil       | Dr. A. Latha           |
| 5.   | Tamil       | Dr. J. Barathi         |
| 6.   | Tamil       | Dr. B.Vishnupriya      |
| 7.   | Tamil       | Mrs.S.Mythili          |
| 8.   | Tamil       | Dr. C.Gobiya           |
| 9.   | Tamil       | Dr. P. Pradeepa        |
| 10.  | Tamil       | Dr. R.A. Anitha        |
| 11.  | Tamil       | Dr. R. Tamilselvi      |
| 12.  | English     | Dr. S. Latha           |
| 13.  | English     | Mrs. G. Kannagi