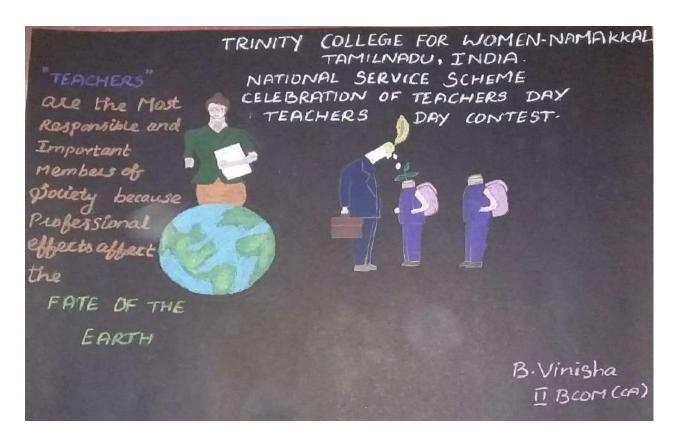

#### TEACHERS DAY DICTUM CONTEST

05-09-2020

"Teachers Day Dictum Contest" was held on 5<sup>th</sup> September 2020. As a consequence of teacher's day celebration, this event was held through the social website of Whatsapp. This programme was conducted by the National Service Scheme (NSS) of Trinity College for Women (Arts and Science), Namakkal. The following 12 students of our College have handpicked for the best presentation.

### **Teachers Day Contest – Held on 15.9.2020**

| S.No | Name of the Student | Year and       | Title of the presentation             |
|------|---------------------|----------------|---------------------------------------|
|      |                     | Degree         | •                                     |
| 01   | Ms. V. Vidhubala    | III B.Sc.,     | Teacher –Then- Now                    |
|      |                     | Comp. Sci      |                                       |
| 02   | Ms. B. Vinisha      | II B.Com., CA  | Fate of the Earth                     |
| 03   | Ms. C. Malini       | II M.Com.,     | Teacher                               |
| 04   | Ms. L. Keerthi      | III B.Com.,CA  | ஆசிரியர்கள் என்பவர்கள் யார் ? Who     |
|      |                     |                | are the teachers?                     |
| 05   | Ms. M. Kowsalya     | III B.Sc.,     | A Teacher                             |
|      |                     | Comp. Sci      |                                       |
| 06   | Ms. S. Nandhini     | III B.Com.,    | Teachers Day                          |
| 07   | Ms. M. Abhirami     | II M.Com.,     | Lyrics on Teacher                     |
| 08   | Ms. D. Janani       | III B.Com.,    | Why God made Teachers?                |
| 09   | Ms. R. Annapoorani  | II M.Com.,     | Those who are? Our                    |
|      |                     |                | Teachers. யார் அந்த நீங்கள் ? நம் ஆசி |
|      |                     |                | ரியைகள் ;                             |
| 10   | Ms. J. Kalaiyarasi  | III B.Com., CA | Happy Teachers Day                    |
| 11   | Ms. S. Maheswari    | III B.Sc.,     | Happy Teachers Day                    |
|      |                     | Comp. Sci      |                                       |
| 12   | Ms. A. Rithikaa     | III B.Sc.,     | Dear Teacher                          |
|      |                     | Comp. Sci      |                                       |