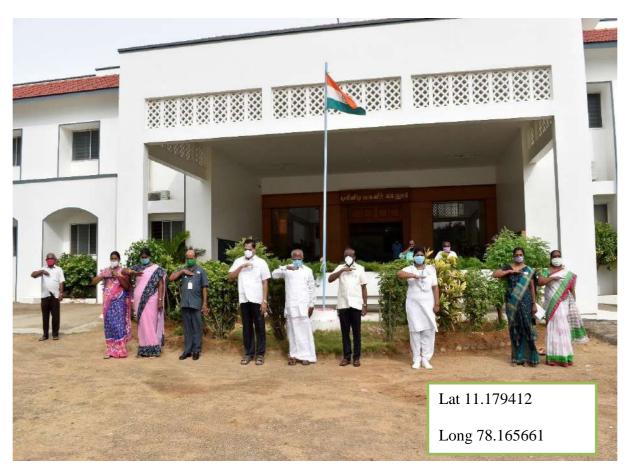

## 74<sup>TH</sup> INDEPENDENCE DAY CELEBRATIONS 15-08-2020

(With maintaining social distancing, avoiding large audience, wearing of mask, proper sanitation and protecting vulnerable groups)

Date – 15<sup>th</sup> August 2020

## PROGRAMME AGENDA

| <b>Event Compilation</b> | Mrs. S. Jayamathi, NSS Programme Officer |  |
|--------------------------|------------------------------------------|--|
| Prayer                   | தமிழ்த்தாய் வாழ்த்து                     |  |
| Welcome Address          | Dr. M.R. Lakshiminarayanan, Principal    |  |
| Flag Hoisting by         | Er. K. Nallusamy, Secretary              |  |
| Flag Song                | கொடிப்பாட்டு                             |  |
| Pledge                   | Dr. M. Sasikala, NSS Programme Officer   |  |
| Presidential Address     | Mr. P.K. Sengodan, Chairman              |  |
| <b>Independence</b> Day  | Dr. R. Kulandaivel,                      |  |
| Address                  | Thangam Hospital & Cancer Centre,        |  |
|                          | Namakkal,                                |  |
| In the presence of       | Mr. P. Palanisamy                        |  |
|                          | President, Trinity CBSE School           |  |
|                          | Mr. P. Dhayalan,                         |  |
|                          | Transport Incharge/Promoter,             |  |
|                          | Trinity Academy Educational Institutions |  |
|                          | Dr. Arasuparameswaran,                   |  |
|                          | Director – Academic                      |  |
| Vote of Thanks           | Mrs. A. Nithya                           |  |
|                          | Directress of Physical Education         |  |
| National Anthem          | தேசிய கீதம்                              |  |