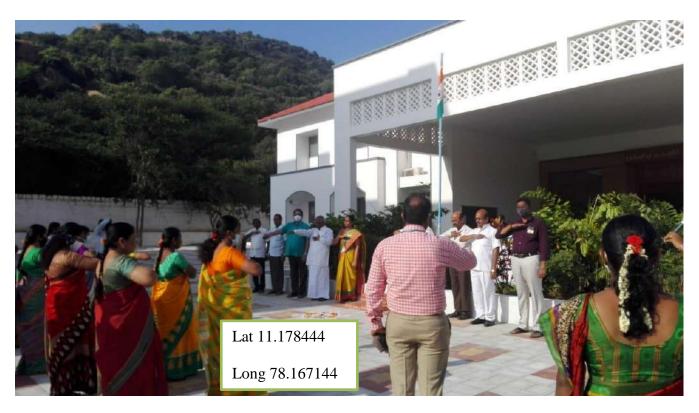

## 74<sup>TH</sup> INDEPENDENCE DAY CELEBRATIONS 15-08-2020

(With maintaining social distancing, avoiding large audience, wearing of mask, proper sanitation and protecting vulnerable groups)

Date – 15<sup>th</sup> August 2020

**Saturday** 

8.30 AM

## PROGRAMME AGENDA

| <b>Event Compilation</b> | Mrs. S. Jayamathi, NSS Programme Officer |  |
|--------------------------|------------------------------------------|--|
| Prayer                   | தமிழ்த்தாய் வாழ்த்து                     |  |
| Welcome Address          | Dr. M.R. Lakshiminarayanan, Principal    |  |
| Flag Hoisting by         | Er. K. Nallusamy, Secretary              |  |
| Flag Song                | கொடிப்பாட்டு                             |  |
| Pledge                   | Dr. M. Sasikala, NSS Programme Officer   |  |
| Presidential Address     | Mr. P.K. Sengodan, Chairman              |  |
| <b>Independence</b> Day  | Dr. R. Kulandaivel,                      |  |
| Address                  | Thangam Hospital & Cancer Centre,        |  |
|                          | Namakkal,                                |  |
| In the presence of       | Mr. P. Palanisamy                        |  |
|                          | President, Trinity CBSE School           |  |
|                          | Mr. P. Dhayalan,                         |  |
|                          | Transport Incharge/Promoter,             |  |
|                          | Trinity Academy Educational Institutions |  |
|                          | Dr. Arasuparameswaran,                   |  |
|                          | Director – Academic                      |  |
| Vote of Thanks           | Mrs. A. Nithya                           |  |
|                          | Directress of Physical Education         |  |
| National Anthem          | தேசிய கீதம்                              |  |