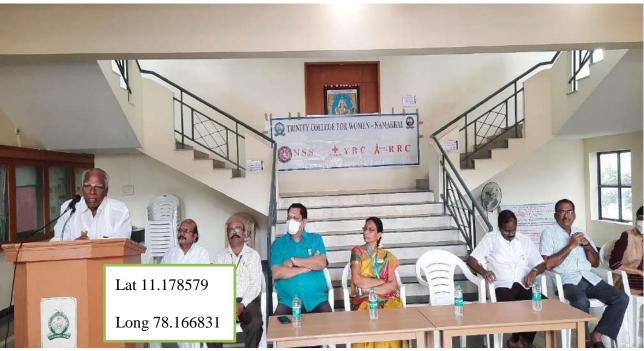

#### NSS DAY CELEBRATION

24-09-2020

The NSS (National Service Scheme) Cell of Trinity College for Women, Namakkal, Tamil Nadu state, celebrated the NSS Foundation Day on 24<sup>th</sup> September 2020 by organizing a personality development programme, which was inaugurated by the Principal Dr M.R. Lakshiminarayanan. The title of the event was "Everything is possible" (ਕਾਰੇਗ ਸਿੱਤੀ ਸਿੱਤੀ ਸਿੱਤੀ ਹੈ). This programme was held through the google meet of video conferencing. Dr N. Dhanasekar, Assistant Professor in Tamil, Thiruvalluvar Government Arts College, Andagalur, Rasipuram, Namakkal District was the invited speaker.

Personality Development can help us in many areas. Enhancing Soft skills is vital to our victory. Effective communication and interpersonal skills are crucial to raise employment opportunities and to compete successfully and victoriously in the business environment. Communication Skills, Personal skills, listening skills, Leadership skills, Presentation Skills, Team Management, Conflict Management and Updating our curriculum are the most important in our development, he quoted.

Besides that he highlighted the great Tamil Poet Mahakavi Bharathiar's lyrics of 'எண்ணிய முடிதல் வேண்டும் - நல்லவே எண்ணல் வேண்டும் -

திண்ணிய நெஞ்சம் வேண்டும் - தெளிந்த நல்லறிவு வேண்டும் -பண்ணிய பாவ மெல்லாம் பரிதிமுன் பனியே போல நண்ணிய நின்முன் இங்கு நசித்திடல் வேண்டும் அன்னாய்."Everything that I envisage should be fulfilled, my thoughts should be noble (good), I need a resolute heart, I need a good intellect that has clarity, now, in your graceful presence, and all my sins should be quashed just like the dew before the sun, on Mother!

Dr M. Sasikala, NSS Programme Officer (Unit - 1) welcomed the gathering. Dr. Arasuparameswaran, Director – Academic and Mr. N.S. Senthilkumar, Administrative Officer offered their felicitation address. Mrs. S. Jayamathi, NSS Programme Officer (Unit 2) proposed the vote of thanks. Nearly 80 students as well as faculty members (Dr. T.K. Anuradha, HOD of Tamil, Dr. G. Selvalakshmi, HOD of Commerce, Dr. R. Malarvizhi, HOD of Mathematics, Mrs. P. Sumathi, HOD of Physics, Mrs. N. Thangamani, HOD of Chemistry, Mrs. K. Mekala, AP in Computer Science, Mrs. V. Gokila, AP in Mathematics, Mrs. G. Nithya, AP in Commerce, Dr. C. Gobiya, AP in Tamil, Dr. R. A. Anitha, AP in Tamil, Mrs. M. Vijayalakshmi, Librarian, Mrs. V. Gayathri, Lab Assistant in Computer Science, Mrs. P. Sathya, Library Assistant) of Trinity College for Women, Namakkal took part in that video conferencing.

All the participants are greeted by Dr. P. Prakash, Co-ordinator, National Service Scheme, Periyar University, Salem, Mr. P.K. Sengodan, Chairman and Er. K. Nallusamy, Secretary of Trinity College for Women, Namakkal.