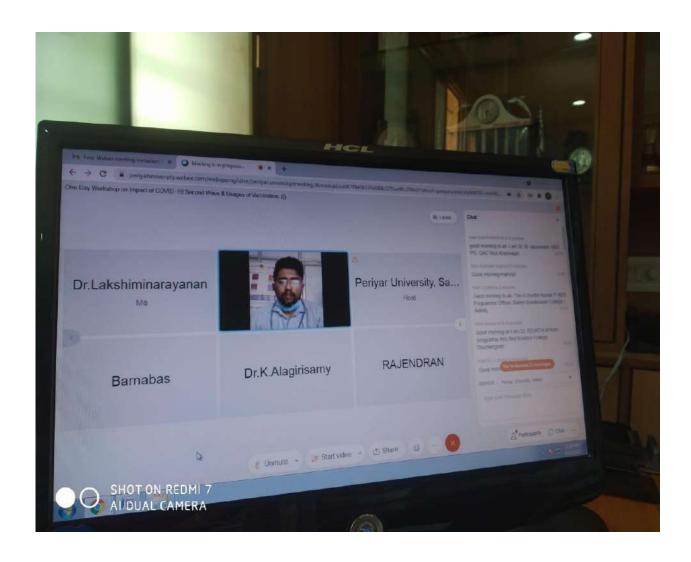

And appreciation is always shared between those of the lives and you!

S. Maherhwori,

iii - B. Sc - CS;

Trinity College for Womens.

more accommon

# WHY GOD MADE TEACHERS

We gave us special friends
To help us understand His world

And truly comprehend

The beauty and the wonder

OF everything we see,

And become a better person

With each discovery.

Dhen God Created teachers,

He gave us special guides

To show us ways in which to grow

So we can all decide

How to live and how to do

What's right instead of Wrong,

To lead us so that we can lead

And leaden how to be sitrong.

Why Good Greated Geachers,

In His wirdom and his grace,

Was to help us learn to make our world

A better, wiser place.

D.JANANI III-B.com

### A teacher

no gain without pain no day without our no night without stars no earth without 6ky no bulbs without current no bright without Light no development without machines no universe without planets no building without coment no fore without rubbing no rain without clouds no living without air no learning without experience no victory without buying no child without mother student without teacher