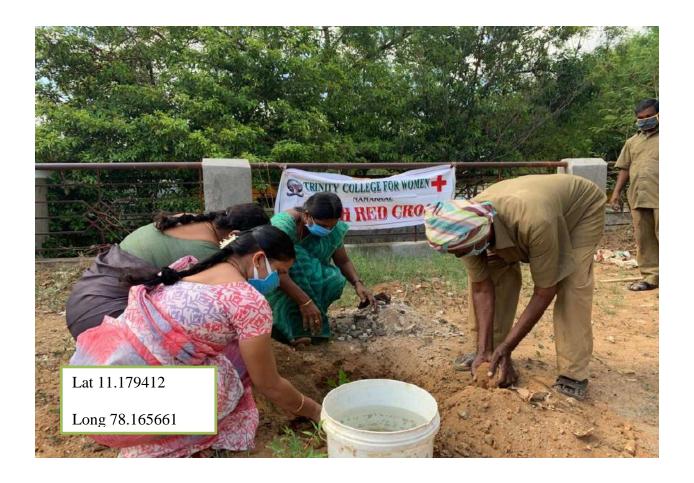

## 151<sup>ST</sup> BIRTHDAY ANNIVERSARY OF MAHATHMA GANDHI

02-10-2020

The National Service Scheme (NSS) of Trinity College for Women, Namakkal organized a "Plog Run" in Vagurampatti village near the town of Namakkal, Tamil Nadu state on the occasion of 151<sup>st</sup> birth anniversary of father of India – Mahathma Gandhi on 2<sup>nd</sup> October 2020.

The Chairman of the College Mr. P.K. Sengodan presided over the programme and urged students to shun single use plastic and promoted the practice of jute and cloth bags to protect our environment.

India produces nearly 26000 tons of plastic waste every day, out of which 10000 tons of plastic remain at unrecovered as stated by Er K. Nallusamy, Secretary of Trinity College for Women.

This initiative proposes and aims to bring people together to fight the plastic debacle and make a plastic free environment, said Dr. M.R. Lakshiminarayanan, Principal of the College.

Dr. Arasuparameswaran, Director - Academic has highlighted the drawbacks of plastic pollution.

Dr. M. Sasikala, NSS Programme Officer (Unit 1) welcomed the gathering.

Dr. G. Selvalakshmi, Assistant Professor and Head, Department of Commerce, Dr. T.K. Anuradha, Assistant Professor and Head, Department of Tamil, Mrs. S. Latha, Assistant Professor and Head, Department of English, Mrs. S. Bhuvaneswari, Assistant Professor in Computer Science, Mrs. A. Kavitha, Assistant Professor in Computer Science, Mrs. S. Jayamathi, NSS Programme Officer (Unit 2), Mrs. B. Vishnupriya, Assistant Professor in Tamil, Mrs. R. Sakunthaladevi, Assistant Professor in Physics, Dr. R. Poonkuzhali, Assistant Professor in Physics, Mrs. D. Prabha, Computer Programmer, Mr. N.S. Senthilkumar, Administrative Officer and some of the NSS volunteers of our College took part in that occasion with social distancing.