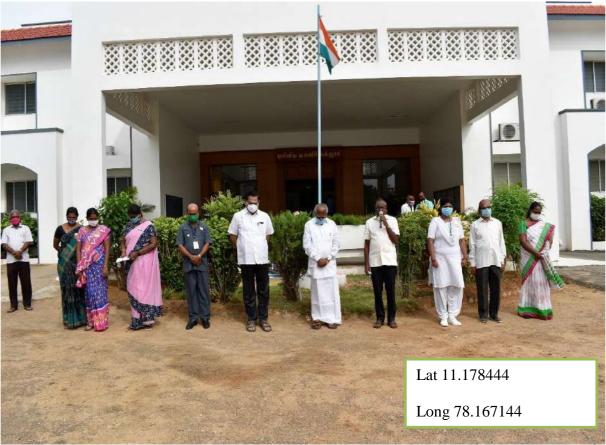

## 74<sup>TH</sup> INDEPENDENCE DAY CELEBRATIONS 15-08-2020

(With maintaining social distancing, avoiding large audience, wearing of mask, proper sanitation and protecting vulnerable groups)

Date – 15<sup>th</sup> August 2020

**Saturday** 

8.30 AM

## PROGRAMME AGENDA

| <b>Event Compilation</b> | Mrs. S. Jayamathi, NSS Programme Officer |  |
|--------------------------|------------------------------------------|--|
| Prayer                   | தமிழ்த்தாய் வாழ்த்து                     |  |
| Welcome Address          | Dr. M.R. Lakshiminarayanan, Principal    |  |
| Flag Hoisting by         | Er. K. Nallusamy, Secretary              |  |
| Flag Song                | கொடிப்பாட்டு                             |  |
| Pledge                   | Dr. M. Sasikala, NSS Programme Officer   |  |
| Presidential Address     | Mr. P.K. Sengodan, Chairman              |  |
| <b>Independence</b> Day  | Dr. R. Kulandaivel,                      |  |
| Address                  | Thangam Hospital & Cancer Centre,        |  |
|                          | Namakkal,                                |  |
| In the presence of       | Mr. P. Palanisamy                        |  |
|                          | President, Trinity CBSE School           |  |
|                          | Mr. P. Dhayalan,                         |  |
|                          | Transport Incharge/Promoter,             |  |
|                          | Trinity Academy Educational Institutions |  |
|                          | Dr. Arasuparameswaran,                   |  |
|                          | Director – Academic                      |  |
| Vote of Thanks           | Mrs. A. Nithya                           |  |
|                          | Directress of Physical Education         |  |
| National Anthem          | தேசிய கீதம்                              |  |