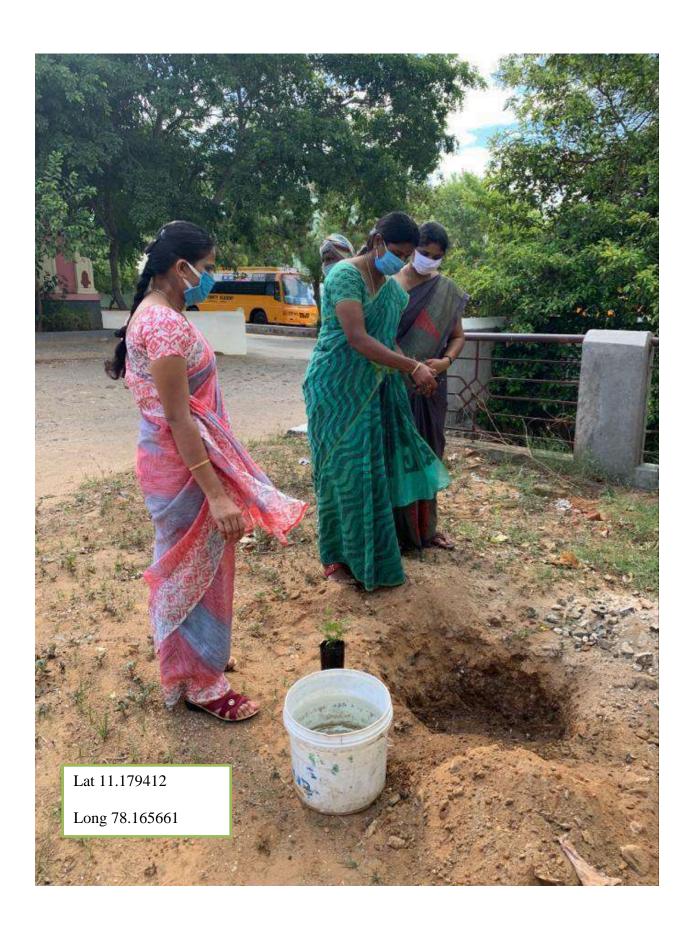

#### WORLD ENVIRONMENT DAY

05-06-2020

World Environment Day was celebrated on 5<sup>th</sup> June 2020 by the Tree Plantation Programme organized by the units of National Service Scheme, Youth Red Cross and Red Ribbon Club of Trinity College for Women, Namakkal. The programme was inaugurated by Dr M.R. Lakshiminarayanan, Principal of the College. Mrs. A. Nithya, Director of Physical Education welcomed the gathering. Dr. B. Vishnupriya, Assistant Professor in Tamil delivered the vote of thanks. This Tree Plantation Event was organized by the Co-ordinators Mr. N.S. Senthilkumar (RRC), Dr. R. Savithiri (YRC), Dr M. Sasikala (NSS) and Mrs. S. Jayamathi (NSS). Principal had explained about the trees and the importance of tree plantation for safeguarding our nature. Mr. P.K. Sengodan, Chairman, Er. K. Nallusamy, Secretary and Dr. Arasuparameswaran, Director – Academic of the Institution have conveyed their greetings to the organizations of NSS, YRC and RRC of Trinity College for Women for those kinds of social service. Dr N. Elamathi, AP/Computer Science, Dr. L. Tamilselvi, AP/Commerce, Mrs. M. Chitra, AP/Chemistry, Mrs. K. Mehala, AP/Physics, Ms. L. Deepika, AP/English and Mrs. C. Dhivya, AP/Mathematics were present.