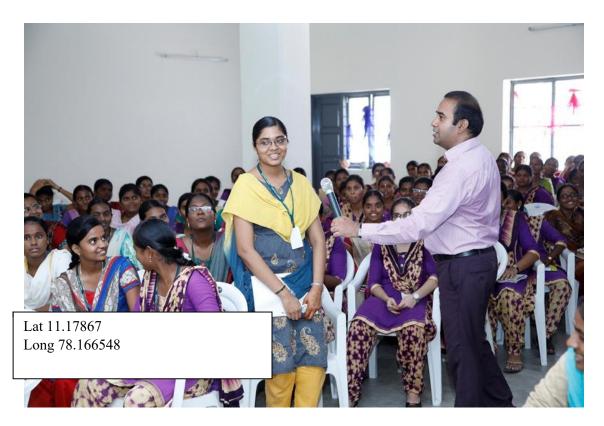

## **ONE DAY SEMINAR**

**DATE** : 25.06.2019

**VENUE**: Mini Seminar Hall

**TIME** : 11.00 am

Department of English organized a **One Day Seminar** entitled "Enlightening and Enhancing the English Communication Skills" on **25th June 2019** in our College premises. On this subject, **Dr. Naveen Annamalai**, Director, English Language Programmer, Voice Training Solution, Coimbatore was the resource persons. The lecture was well received and appreciated by the students. More than 250 students were participated in this workshop.