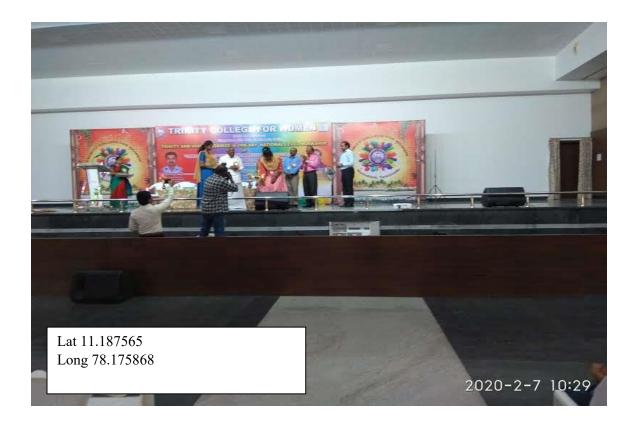

# TRINITY COLLEGE FOR WOMEN, NAMAKKAL PG AND RESEARCH DEPARTMENT OF ENGLISH ASSOCIATION ACTIVITIES ACADEMIC YEAR 2019-2020

| S.NO | DATE       | NAME OF THE<br>PROGRAMME   | TITLE OF THE PROGRAMME                                                                                                          | GUEST                                                                                                                                                                                      |
|------|------------|----------------------------|---------------------------------------------------------------------------------------------------------------------------------|--------------------------------------------------------------------------------------------------------------------------------------------------------------------------------------------|
| 1.   | 25.06.2019 | One day Seminar            | Enlightening and Enhancing the English Communication Skills                                                                     | Mr. Naveen Annamalai, Director,<br>English Language Programmer,<br>Voice Training Solution.                                                                                                |
| 2.   | 07.02.2020 | One day Workshop           | Consortium of ISM to ISM: A Revival of Language and Literature approaches with Recent Trends in English Language Teaching (ELT) | Mr. Naveen Annamalai, Special Advisor, Kongunadu Arts and Science College, Coimbatore & Dr.B.J.Geetha, Assistant Professor, PG & Research Department of English, Periyar University, Salem |
| 3.   | 24.05.2020 | Online National<br>Webinar | Elements of Film<br>Studies                                                                                                     | Dr. Vijay Devidas Ms.S.Poornima, Assistant Professor of English, Trinity College for Women, Namakkal (Co-Ordinator)                                                                        |
| 4.   | 30.05.2020 | Online Webinar             | Employability<br>Skills to Excel in<br>Future World                                                                             | Ms. P.S.Archana, Founder, Skill Exploria, Chennai.                                                                                                                                         |