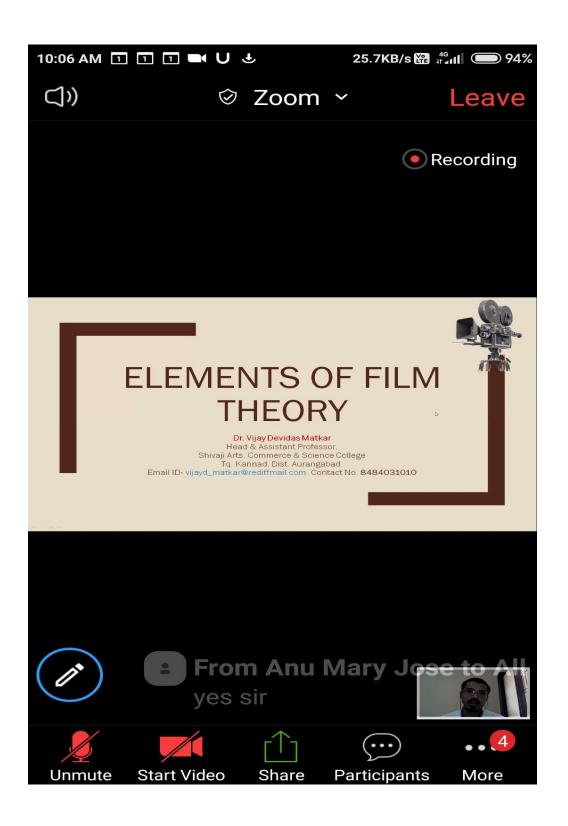

# TRINITY COLLEGE FOR WOMEN, NAMAKKAL PG AND RESEARCH DEPARTMENT OF ENGLISH ASSOCIATION ACTIVITIES ACADEMIC YEAR 2019-2020

| S.NO | DATE       | NAME OF THE<br>PROGRAMME   | TITLE OF THE PROGRAMME                                                                                                          | GUEST                                                                                                                                                                                      |
|------|------------|----------------------------|---------------------------------------------------------------------------------------------------------------------------------|--------------------------------------------------------------------------------------------------------------------------------------------------------------------------------------------|
| 1.   | 25.06.2019 | One day Seminar            | Enlightening and Enhancing the English Communication Skills                                                                     | Mr. Naveen Annamalai, Director,<br>English Language Programmer,<br>Voice Training Solution.                                                                                                |
| 2.   | 07.02.2020 | One day Workshop           | Consortium of ISM to ISM: A Revival of Language and Literature approaches with Recent Trends in English Language Teaching (ELT) | Mr. Naveen Annamalai, Special Advisor, Kongunadu Arts and Science College, Coimbatore & Dr.B.J.Geetha, Assistant Professor, PG & Research Department of English, Periyar University, Salem |
| 3.   | 24.05.2020 | Online National<br>Webinar | Elements of Film<br>Studies                                                                                                     | Dr. Vijay Devidas Ms.S.Poornima, Assistant Professor of English, Trinity College for Women, Namakkal (Co-Ordinator)                                                                        |
| 4.   | 30.05.2020 | Online Webinar             | Employability<br>Skills to Excel in<br>Future World                                                                             | Ms. P.S.Archana, Founder, Skill Exploria, Chennai.                                                                                                                                         |