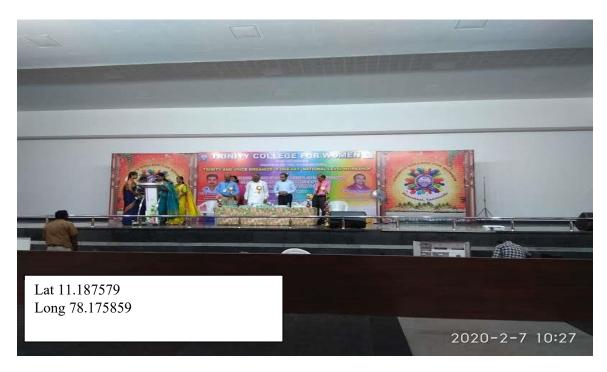

# TRINITY COLLEGE FOR WOMEN, NAMAKKAL PG AND RESEARCH DEPARTMENT OF ENGLISH ASSOCIATION ACTIVITIES ACADEMIC YEAR 2019-2020

| S.NO | DATE       | NAME OF THE<br>PROGRAMME   | TITLE OF THE PROGRAMME                                                                                                          | GUEST                                                                                                                                                                                      |
|------|------------|----------------------------|---------------------------------------------------------------------------------------------------------------------------------|--------------------------------------------------------------------------------------------------------------------------------------------------------------------------------------------|
| 1.   | 25.06.2019 | One day Seminar            | Enlightening and Enhancing the English Communication Skills                                                                     | Mr. Naveen Annamalai, Director,<br>English Language Programmer,<br>Voice Training Solution.                                                                                                |
| 2.   | 07.02.2020 | One day Workshop           | Consortium of ISM to ISM: A Revival of Language and Literature approaches with Recent Trends in English Language Teaching (ELT) | Mr. Naveen Annamalai, Special Advisor, Kongunadu Arts and Science College, Coimbatore & Dr.B.J.Geetha, Assistant Professor, PG & Research Department of English, Periyar University, Salem |
| 3.   | 24.05.2020 | Online National<br>Webinar | Elements of Film<br>Studies                                                                                                     | Dr. Vijay Devidas Ms.S.Poornima, Assistant Professor of English, Trinity College for Women, Namakkal (Co-Ordinator)                                                                        |
| 4.   | 30.05.2020 | Online Webinar             | Employability<br>Skills to Excel in<br>Future World                                                                             | Ms. P.S.Archana, Founder, Skill Exploria, Chennai.                                                                                                                                         |