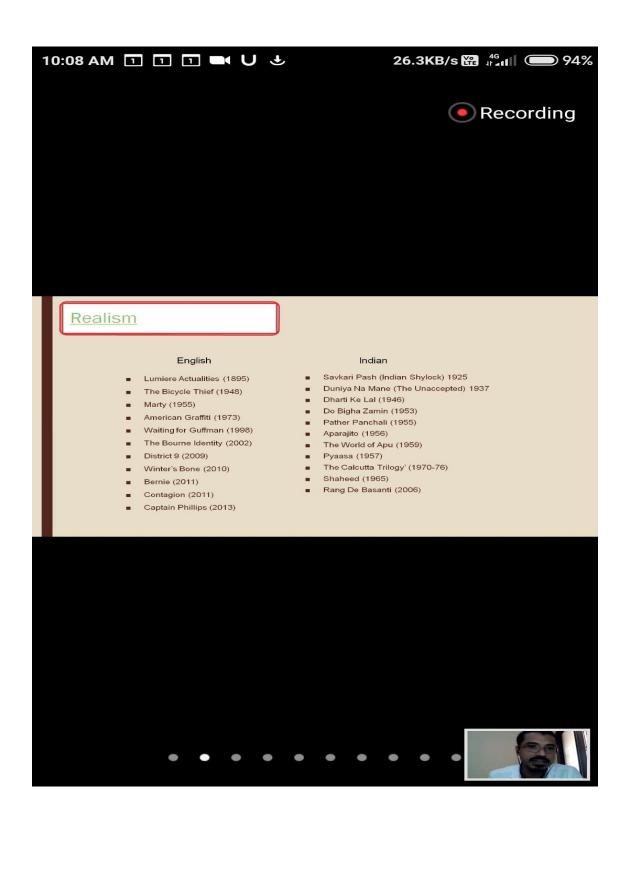

er,
Head & Faculty members of English



## REPORT

### ON

### ONE-DAY NATIONAL LEVEL WEBINAR

**DATE** : 24.05.2020

**VENUE** : ZOOM PLATFORM

Department of English organized a One-Day National Level Webinar on the topic "Elements of Film Studies" on 24.05.2020 through zoom platform. On this subject, Dr.Vijay Devidas Matkar, Head & Assistant Professor of English, Shivaji Arts, Commerce and Science College, Maharashtra was the resource person. He emphases the invention of motion pictures, the establishment of a film industry and audience, the narrative of film, developments in the use of cinematic technique, the history of theatrical film exhibition etc. This programme was highly informative and interesting session. More than 80 faculty and students were participated in this program.





# TRINITY COLLEGE FOR WOMEN, NAMAKKAL DEPARTMENT OF ENGLISH ASSOCIATION ACTIVITIES 2019-2020 ONLINE NATIONAL WEBINAR "ELEMENTS OF FILM STUDIES" BENEFICIARY DETAILS

Date: 24.05.2020

| trip brid spipe<br>(ISSUE 11 In 18 Percenthage-adjipant son