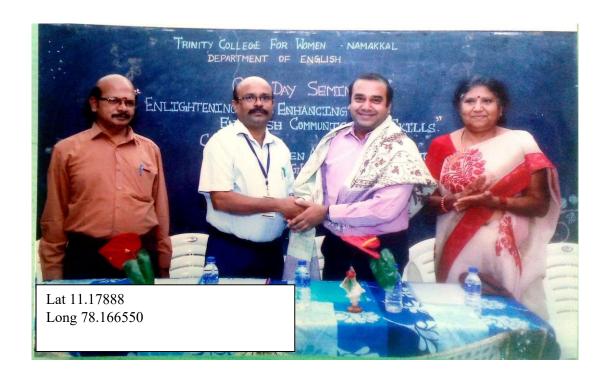

## **ONE DAY SEMINAR**

**DATE** : 25.06.2019

**VENUE**: Mini Seminar Hall

**TIME** : 11.00 am

Department of English organized a **One Day Seminar** entitled "Enlightening and Enhancing the English Communication Skills" on **25th June 2019** in our College premises. On this subject, **Dr. Naveen Annamalai**, Director, English Language Programmer, Voice Training Solution, Coimbatore was the resource persons. The lecture was well received and appreciated by the students. More than 250 students were participated in this workshop.