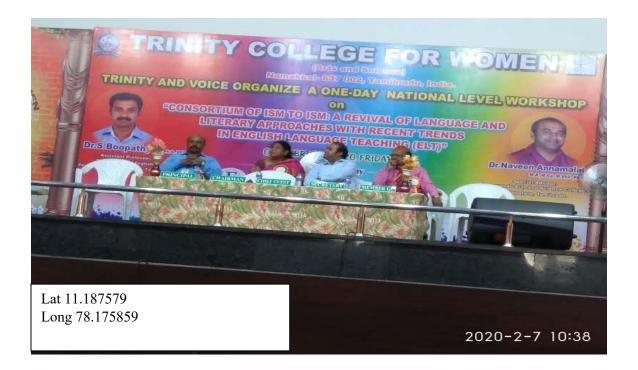

# TRINITY COLLEGE FOR WOMEN, NAMAKKAL PG AND RESEARCH DEPARTMENT OF ENGLISH ASSOCIATION ACTIVITIES ACADEMIC YEAR 2019-2020

| S.NO | DATE       | NAME OF THE<br>PROGRAMME   | TITLE OF THE PROGRAMME                                                                                                          | GUEST                                                                                                                                                                                      |
|------|------------|----------------------------|---------------------------------------------------------------------------------------------------------------------------------|--------------------------------------------------------------------------------------------------------------------------------------------------------------------------------------------|
| 1.   | 25.06.2019 | One day Seminar            | Enlightening and Enhancing the English Communication Skills                                                                     | Mr. Naveen Annamalai, Director,<br>English Language Programmer,<br>Voice Training Solution.                                                                                                |
| 2.   | 07.02.2020 | One day Workshop           | Consortium of ISM to ISM: A Revival of Language and Literature approaches with Recent Trends in English Language Teaching (ELT) | Mr. Naveen Annamalai, Special Advisor, Kongunadu Arts and Science College, Coimbatore & Dr.B.J.Geetha, Assistant Professor, PG & Research Department of English, Periyar University, Salem |
| 3.   | 24.05.2020 | Online National<br>Webinar | Elements of Film<br>Studies                                                                                                     | Dr. Vijay Devidas Ms.S.Poornima, Assistant Professor of English, Trinity College for Women, Namakkal (Co-Ordinator)                                                                        |
| 4.   | 30.05.2020 | Online Webinar             | Employability<br>Skills to Excel in<br>Future World                                                                             | Ms. P.S.Archana, Founder, Skill Exploria, Chennai.                                                                                                                                         |