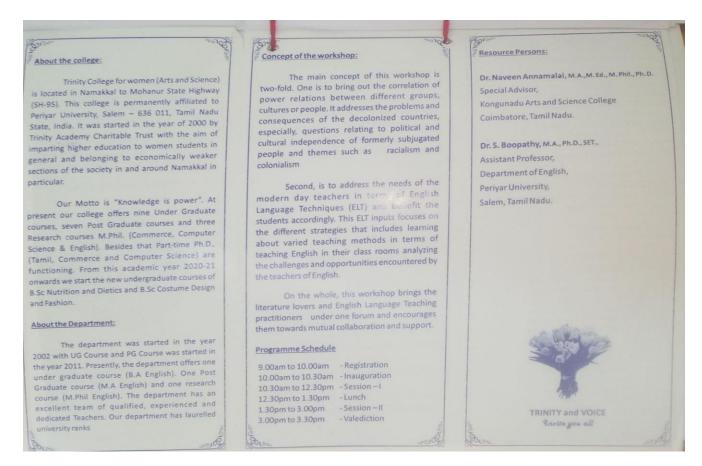

# TRINITY COLLEGE FOR WOMEN, NAMAKKAL PG AND RESEARCH DEPARTMENT OF ENGLISH ASSOCIATION ACTIVITIES ACADEMIC YEAR 2019-2020

| S.NO | DATE       | NAME OF THE<br>PROGRAMME   | TITLE OF THE PROGRAMME                                                                                                          | GUEST                                                                                                                                                                                      |
|------|------------|----------------------------|---------------------------------------------------------------------------------------------------------------------------------|--------------------------------------------------------------------------------------------------------------------------------------------------------------------------------------------|
| 1.   | 25.06.2019 | One day Seminar            | Enlightening and Enhancing the English Communication Skills                                                                     | Mr. Naveen Annamalai, Director,<br>English Language Programmer,<br>Voice Training Solution.                                                                                                |
| 2.   | 07.02.2020 | One day Workshop           | Consortium of ISM to ISM: A Revival of Language and Literature approaches with Recent Trends in English Language Teaching (ELT) | Mr. Naveen Annamalai, Special Advisor, Kongunadu Arts and Science College, Coimbatore & Dr.B.J.Geetha, Assistant Professor, PG & Research Department of English, Periyar University, Salem |
| 3.   | 24.05.2020 | Online National<br>Webinar | Elements of Film<br>Studies                                                                                                     | Dr. Vijay Devidas Ms.S.Poornima, Assistant Professor of English, Trinity College for Women, Namakkal (Co-Ordinator)                                                                        |
| 4.   | 30.05.2020 | Online Webinar             | Employability<br>Skills to Excel in<br>Future World                                                                             | Ms. P.S.Archana, Founder, Skill Exploria, Chennai.                                                                                                                                         |