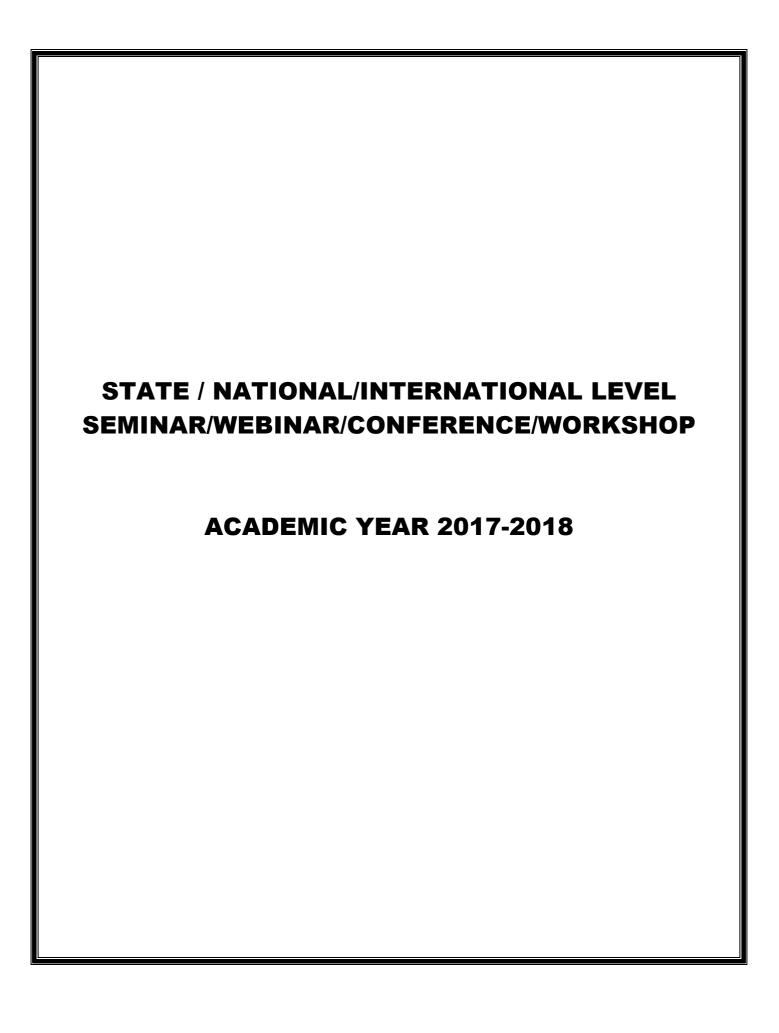

HOD, Department of

Mathematics,

Chief Guest Address:

Dr. C. Selvaraj,

Professor & Head.

Department of Mathematics,

Periyar University,

Salem.

Mr.N.Krishnakumar, HoD Department Of Mathematics, welcome the gathering and introduced the chief guest. The Resource person of the day was Dr.C.Selvaraj, Professor & Head, Department of Mathematics, Periyar University, Salem.