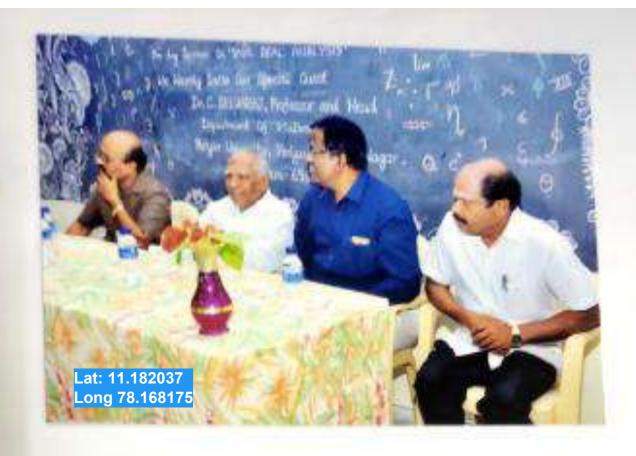

The resource person gave an inspirational and motivational speech to the students. He began the session with the definitions of terms, explained about the basics of real analysis. He also shared the information about the Department activities.

The programme was really interesting and useful. Around 20 Staff and 203 students were benefited through the session. The programme came to an end with vote of thanks proposed by **Mrs.B.Lena.** Assistant Professor, Department of Mathematics, Trinity College for Women, Namakkal.