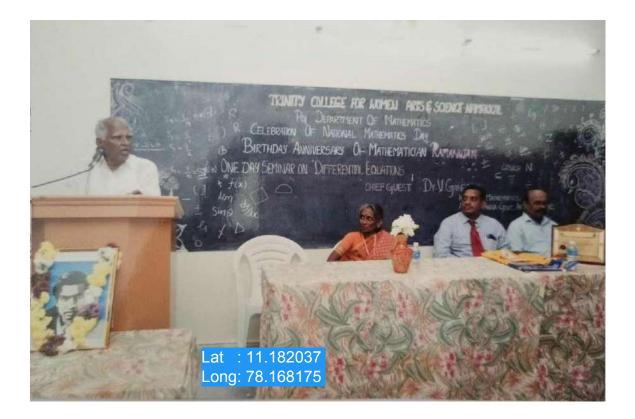

|      | Trinity College For Women, Namakkal<br>PG Department Of Mathematics<br>State/National/International Level Seminar/Webinar/Conference/Workshop |                       |                                                |  |
|------|-----------------------------------------------------------------------------------------------------------------------------------------------|-----------------------|------------------------------------------------|--|
| GN   |                                                                                                                                               |                       | Year 2018-2019                                 |  |
| S.No | Date                                                                                                                                          | Title                 | Resource Person                                |  |
| 1    | 12-10-2018                                                                                                                                    |                       | Dr. T.R.VIJAYAN,                               |  |
|      |                                                                                                                                               | Topology              | Assistant Professor of Mathematics,            |  |
|      |                                                                                                                                               |                       | Excel College of Engineering,                  |  |
|      |                                                                                                                                               |                       | Komarapalayam - 637303                         |  |
| 2    | 22-12-2018                                                                                                                                    | Differential Equation | Dr.V.Ganesan,                                  |  |
|      |                                                                                                                                               |                       | Head & Assistant Professor                     |  |
|      |                                                                                                                                               |                       | PG & Research Department of Mathematics,       |  |
|      |                                                                                                                                               |                       | Arignar Anna Govt Arts College, Namakkal       |  |
| 3    | 08-02-2019                                                                                                                                    | Recent Trends In      | Prof. Dipak Ranjan Biswal                      |  |
|      |                                                                                                                                               | Algebra And Its       | Assistant Professor,                           |  |
|      |                                                                                                                                               | Applications          | Department of Mathematics                      |  |
|      |                                                                                                                                               |                       | Hindol College,                                |  |
|      |                                                                                                                                               |                       | Kajuriakata - 759020 Odisha                    |  |
|      |                                                                                                                                               |                       | Dr. C. Ragavan                                 |  |
|      |                                                                                                                                               |                       | Assistant Professor & Head                     |  |
|      |                                                                                                                                               |                       | PG & Research Department of Mathematics Sri    |  |
|      |                                                                                                                                               |                       | Vidhya Mandir Arts & Science College,          |  |
|      |                                                                                                                                               |                       | Uttangarai – 636 902 Krishnagiri Dt, Tamilnadu |  |