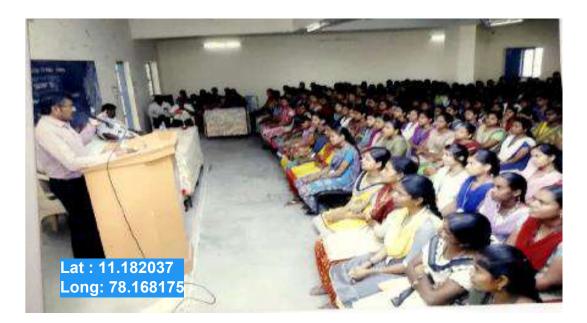

#### **Seminar Summary Report**

Trinity College for Women, Namakkal, successfully organized the seminar on Introduction of fuzzy topology by Department of Mathematics on 12-10-2018. **Dr.M.R.Lakshiminarayanan**, Principal of the college explained the background of the seminar in his welcome address.

Mrs.K.Thangammal, HoD Department Of Mathematics, welcome the gathering and introduced the chief guest. The Resource person of the day was Dr.T.R.Vijayan, Assistant Professor of Mathematics, Excel College of Engineering, Komarapalyam, Namakkal.

The Resource person Dr.T.R.Vijayan began the session with the definitions of fuzzy terms, explained about the basics of fuzzy topology. He also shared the information about the Department activities. The resource person gave an inspirational and motivational speech to the students.

The programme was really interesting and useful. Around 20 Staff and 203 students were benefited through the session. The programme came to an end with vote of thanks proposed by **Miss** 

**K.Sridevi Association Secretary** III B.Sc Department of Mathematics, Trinity College for Women, Namakkal.