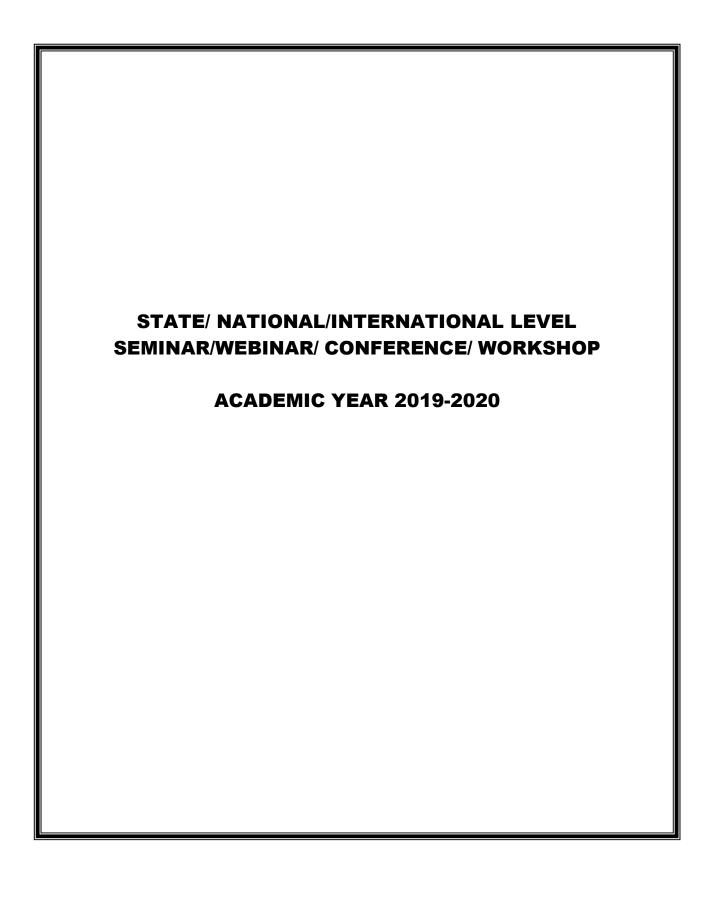

Dr. M. R. Lakshiminarayanan

Principal, Trinity College for Women

Presidential Address

: Mr. P. K. Sengodan

Chairman, Trinity College for Women.

Felicitation Address

Er. K. Nallusamy

Secretary, Trinity College for Women.

: Dr. R. Kulandaivel

President, Trinity Academy Matric. Hr. Sec. School

: Mr. D. Chandrasekaran

Secretary, Trinity Academy Matric. Hr. Sec.School.

: Mr. P. Palanisamy

President, Trinity International School (CBSE).

: Mr. P. Dhayalan

Director, Trinity Academy Educational Institutions.

Honoring the Chief Guests

Releasing Conference Souvenir

Introduction of the Chief Guests:

Dr. M. Sankar

by

Mrs. K. Thangammal Assistant Professor & Head, Department of Mathematics.

#### **Summary Report**

PG Department of Mathematics, Trinity College for women organized a one day international conference on Applied Mathematics on 9th August 2019 in Trinity Auditorium Hall. The International Conference focused on applied Mathematics related to real life Problems. The programme started at 10.00 am with the welcome address by Dr. M. R. Lakshiminarayan.

The dignitaries on the dias were Er. K.Nallusamy, Mr. P. K. Sengodan, Dr. S. Sivasankaran and Dr. M. Sankar. Opening remarks and introduction of the programme was given by Mrs. K. Thangammal. Subject experts Dr. M. Sankar and Dr. S. Sivasankaran, knowledgeable of applied mathematics, were the dignitaries invited for the international conference.