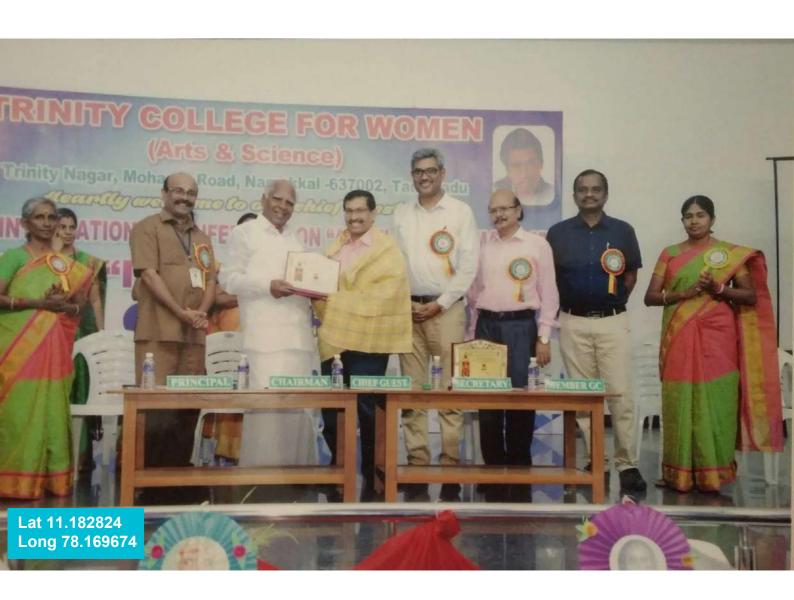

#### **Summary Report**

PG Department of Mathematics, Trinity College for women organized a one day international conference on Applied Mathematics on 9th August 2019 in Trinity Auditorium Hall. The International Conference focused on applied Mathematics related to real life Problems. The programme started at 10.00 am with the welcome address by Dr. M. R. Lakshiminarayan.

The dignitaries on the dias were Er. K.Nallusamy, Mr. P. K. Sengodan, Dr. S. Sivasankaran and Dr. M. Sankar. Opening remarks and introduction of the programme was given by Mrs. K. Thangammal. Subject experts Dr. M. Sankar and Dr. S. Sivasankaran, knowledgeable of applied mathematics, were the dignitaries invited for the international conference.

Dr. M. Sankar and Dr. M. Sivasankaran talked about the how mathematics applied in real life problems. More than 200 students and interested faculty members were attended in International Conference. The vote of thanks which was given by Dr. P. Saranya.