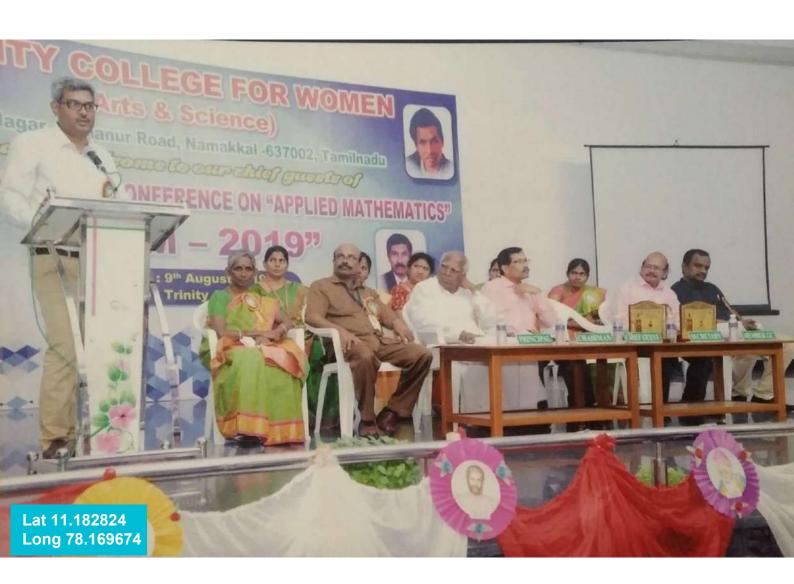

Conference Report

Mrs.C.Dhivya

Assistant Professor,

Department of Mathematics.

Felicitation Address

Mr. Rama Srinivasan

Secretary, Trinity International School (CBSE)

: Mr. S. Gopal

Director, Trinity Academy Educational Institutions.

Mr. J. Arunkumar

Director, Trinity Academy Educational Institutions.

Distribution of Certificates

Feedback Session

Vote of Thanks

Dr.P.Saranya

Assistant Professor,

Dr. M. Sankar and Dr. M. Sivasankaran talked about the how mathematics applied in real life problems. More than 200 students and interested faculty members were attended in International Conference. The vote of thanks which was given by Dr. P. Saranya.