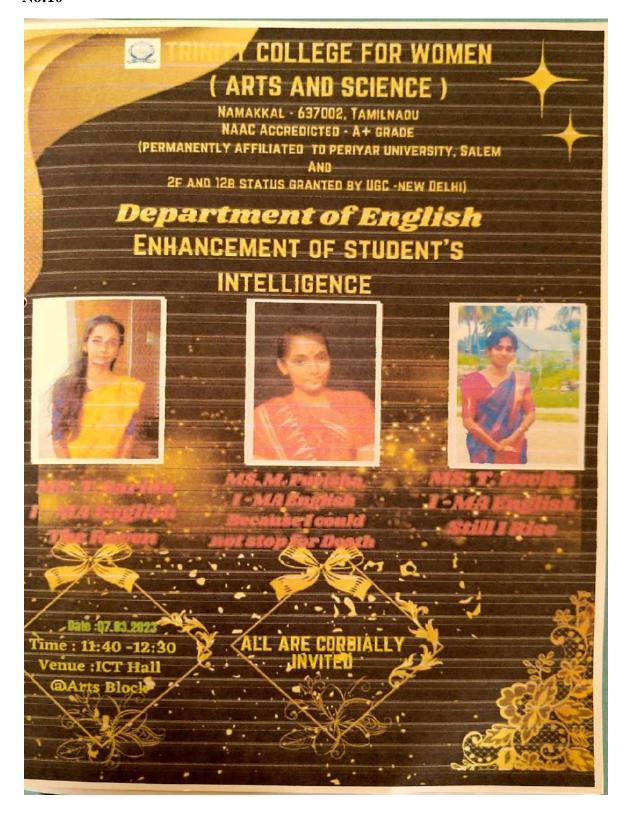

Trinity College for Women, Namakkal.

| 37              | THANGAM R        | B.A Tamil        |
|-----------------|------------------|------------------|
| 38              | YUVAPRIYA R      | B.A Tamil        |
| 39              | YUVARANI M       | B.A Tamil        |
| 40              | GOMATHI D        | B.Sc Mathematics |
| 41              | GAYATHRI K       | B.Sc Mathematics |
| 42              | GOWSHIKA S       | B.Sc Mathematics |
| 43              | JAYASRI M        | B.Sc Mathematics |
| 44              | MALATHI S        | B.Sc Mathematics |
| 45              | MAHALAKSHMI R    | B.Sc Mathematics |
| 46              | JUBITHA S        | B.Sc Mathematics |
| 47              | KANISHKA J       | B.Sc Mathematics |
| 48              | MEENA J          | B.Sc Mathematics |
| 49              | PRAGATHI E S     | B.Sc Mathematics |
| 50              | MYTHILI M        | B.Sc Mathematics |
| 51              | NIKETHA S        | B.Sc Mathematics |
| 52              | PAVITHRA P       | B.Sc Mathematics |
| 53              | PRAVINA V        | B.Sc Mathematics |
| 54              | SABITHA P        | B.Sc Mathematics |
| 55              | PREETHI G        | B.Sc Mathematics |
| 56              | THIRISHAKARASI M | B.Sc Mathematics |
| 57              | SHOBIKA R        | B.Sc Mathematics |
| 58              | SRIKEERTHANA R   | B.Sc Mathematics |
| 59              | THRISHA K        | B.Sc Mathematics |
| 60              | PREETHA P        | B.Sc Mathematics |
| 61              | SHAARMILA S      | B.Sc Mathematics |
| 62              | SASIKALA S       | B.Sc Mathematics |
| 63              | THANUJA S        | B.Sc Mathematics |
| 64              | SNIGTHA D        | B.Sc Mathematics |
|                 | VAISHNAVI K      | B.Sc Mathematics |
| 65<br>66        | AISHWARYA.M.G    | B.Sc Physics     |
| Service Control | DHANYA.S         | B.Sc Physics     |
| 67<br>68        | DHARCHANI S      | B.Sc Physics     |
| 69              | HARISRI.P        | B.Sc Physics     |
| 70              | HEMALATHA.N.S    | B.Sc Physics     |
| 71              | JANANI.V         | B.Sc Physics     |
| 72              | KAVIYA.M         | B.Sc Physics     |
| 73              | NANDITA.S.S      | B.Sc Physics     |
| 74              | NITHINI.M        | B.Sc Physics     |
| 75              | POOVITHA.M       | B.Sc Physics     |