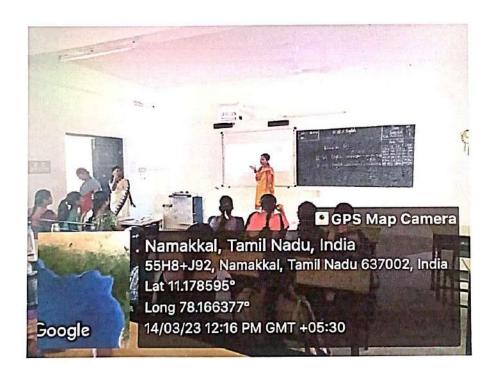

PRINCIPAL
Trinity College for Women.
Namakkal.

| 298 | DHARSHINI.M     | B.Sc Costume Design And Fashion |
|-----|-----------------|---------------------------------|
| 299 | KEEERTHANA.S    | B.Sc Costume Design And Fashion |
| 300 | NITHYA.K        | B.Sc Costume Design And Fashion |
| 301 | PRATHISHKA.S    | B.Sc Costume Design And Fashion |
| 302 | RASHIGA.L       | B.Sc Costume Design And Fashion |
| 303 | RIZWANA BEGAM.J | B.Sc Costume Design And Fashion |
| 304 | RUBANASRI.G     | B.Sc Costume Design And Fashion |