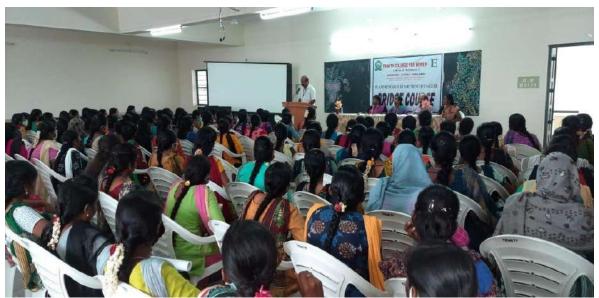

#### BRIDGE COURSE

DATE : 27.10.2022 to 03.11.2022

VENUE: Mini Conference Hall

TIME : 3.20 to 4.20 pm

PG and Research Department of English, Trinity College for Women conducted a two-week learners centred Bridge Course from 27.10.2022 to 03.11.2022 at 3.20 to 4.20 pm for the first year part II General English students. The two-weeks Bridge Course is being offered as a regular programme. This programme helps the students to learn; unlearn and relearn English Language for effective communication. On the day of inauguration an interactive training is conducted by an expert in English Language and communication. The department faculty members of English acts as a facilitator, helping the students to improve language acquisition for the two-weeks programme. This course facilitates self-learning and build confident level in LSRW skills which are important for the learning of English Language. Bridge Course has graded units including ice-breaking sessions and various language activities that induce interactions and discussions among students to express themselves freely in English. Thus, Bridge Course proves to be the best opportunity for the students to adapt themselves to the new academic and social environment.