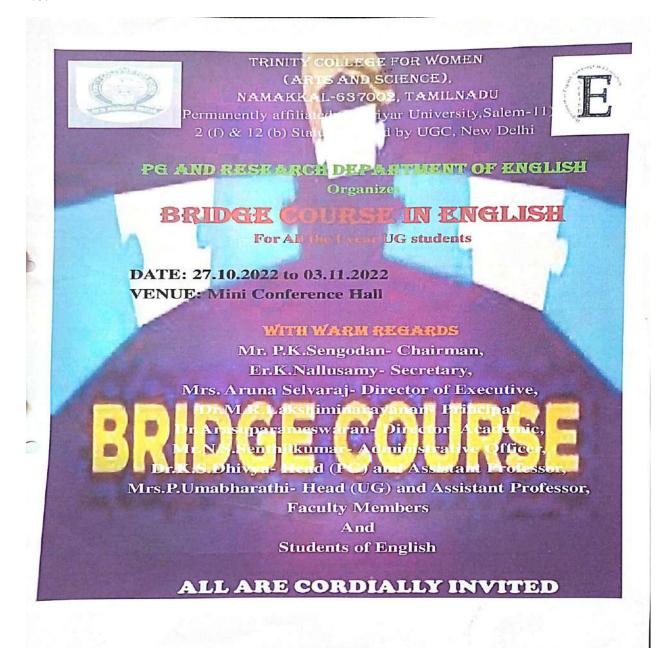

#### BRIDGE COURSE

DATE : 27.10.2022 to 03.11.2022

VENUE: Mini Conference Hall

TIME : 3.20 to 4.20 pm

PG and Research Department of English, Trinity College for Women conducted a two-week learners centred Bridge Course from 27.10.2022 to 03.11.2022 at 3.20 to 4.20 pm for the first year part II General English students. The two-weeks Bridge Course is being offered as a regular programme. This programme helps the students to learn; unlearn and relearn English Language for effective communication. On the day of inauguration an interactive training is conducted by an expert in English Language and communication. The department faculty members of English acts as a facilitator, helping the students to improve language acquisition for the two-weeks programme. This course facilitates self-learning and build confident level in LSRW skills which are important for the learning of English Language. Bridge Course has graded units including ice-breaking sessions and various language activities that induce interactions and discussions among students to express themselves freely in English. Thus, Bridge Course proves to be the best opportunity for the students to adapt themselves to the new academic and social environment.