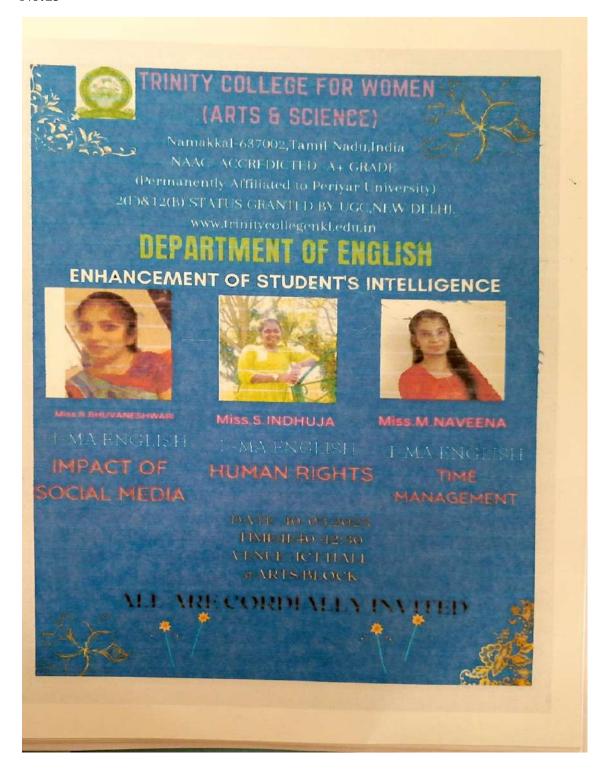

PRINCIPAL Trinity College for Women. Namakkal.

| 150 | Sowmiya.M             | B.Sc Computer Science |
|-----|-----------------------|-----------------------|
| 151 | Reka.K                | B.Sc Computer Science |
| 152 | Varshini.S            | B.Sc Computer Science |
| 153 | Priyadharshini.S      | B.Sc Computer Science |
| 154 | Suwathi.R.M           | B.Sc Computer Science |
| 155 | Shakin.M              | B.Sc Computer Science |
| 156 | Thirisha.R            | B.Sc Computer Science |
| 157 | Visali.S              | B.Sc Computer Science |
| 158 | Rithika.S             | B.Sc Computer Science |
| 159 | Subitha.R             | B.Sc Computer Science |
| 160 | Srinithi.K            | B.Sc Computer Science |
| 161 | Srinithi.A            | B.Sc Computer Science |
| 162 | Ramya.R               | B.Sc Computer Science |
|     | Sowndharya.S          | B.Sc Computer Science |
| 163 | Rithika.P             | B.Sc Computer Science |
| 164 |                       | B.Sc Computer Science |
| 165 | Yashika.B             | B.Sc Computer Science |
| 166 | Reena.P               | B.Sc Computer Science |
| 167 | Aarthi.S              | B.Sc Computer Science |
| 168 | Ashma.A               | B.Sc Computer Science |
| 169 | Santhiya.M            | BCA                   |
| 170 | M.Tharani             | BCA                   |
| 171 | R.S.Theerthana        | BCA                   |
| 172 | I.Thiribhuvanasundari | BCA                   |
| 173 | S.Yuvashree           | BCA                   |
| 174 | S.Gowthami            | BCA                   |
| 175 | S.Kowsika             | BCA                   |
| 176 | S.Abitha              | BCA                   |
| 177 | P.Amritha             | BCA                   |
| 178 | S.Deepa               | BCA                   |
| 179 | S.Deepika             | BCA                   |
| 180 | B.Dhanalakshmi        | BCA                   |
| 181 | V.Dharshini           | BCA                   |
| 182 | V.Durgadevi           | BCA                   |
|     | K.Gobika              | BCA                   |
| 183 | S.Gokila              | BCA                   |
| 184 | S.Monika              | BCA                   |
| 185 | V.Moulika             | BCA                   |
| 186 | R.Muthulakshmi        | Col W                 |