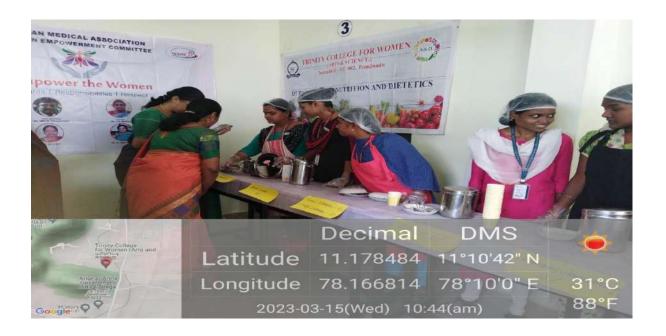

| I-N&D         | N.Shobika   |
| 8    | N. Shirinithi       | II-N&D        | N. Et       |
| 9    | G. Thirisha         | II-N&D        | GI. Thulk   |
| 10   | M. Sujitha          | II-N&D        | H. Sujitha  |
| 11   | R. Srimathi         | I-CDF         | P. Srint    |
| 12   | A.Safa              | I-CDF         | A. Sata     |
| 13   | E. Boomika          | III-CDF       | B. R.la     |
| 14   | B.Ayeeshabee        | III-CDF       | B. Aye      |
| 15   | R. Santhiya         | · II-CDF      | R. Sant.    |
| 16   | P.Kavi              | II-CDF        | P. kavi     |
| 17   | L.Rasiga            | II-CDF        | L. Rasigo   |
| 18   | . L.Priya           | II- Chemistry | 1. Brige    |

HOD

PRINCIPAL Principal,
Irinity College for Women (Arts & Science),
Namakkal - 637 002.





# TRINITY COLLEGE FOR WOMEN, NAMAKKAL DEPARTMENT OF N&D AND CDF

### **NUTRI FOOD SALE**

- ➤ In association with Women Empowerment Wing, Namakkal, N&D and CDF departments organized Nutrition based food items sale in our campus.
- ➤ Many students have actively participated and sold many nutrient rich recipes which were prepared by them.
- ➤ Dr. Mallika Kulandaivelu, Co-Ordinator of Women Empowerment Wing, Namakkal was the chief guest of the event and she gave some advices and tips regarding startups and highlighted about the economic independence of women.







# TRINITY COLLEGE FOR WOMEN (ARTS AND SCIENCE) TRINITY NAGAR, MOHANUR ROAD, NAMAKKAL – 637 002, TAMIL NADU STATE, INDIA

(Permanently Affiliated to Periyar University, Salem, 2f & 12b status granted by UGC-New Delhi & NAAC Accre