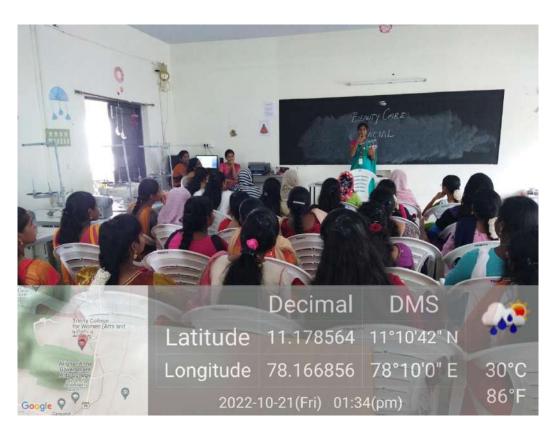

# Poshan Maah 2022

### RESOURCE PERSON

Ms. P. Azhagammal - CDPO (Child Development Project Officer)
Mr. Sathiskumar - DCPO (District Child Protection Officer)
Dr. Boopathi, Sidha - Ernapuram Block

Monday | 26.09.2022 | 02.30 PM venue : Mini Seminar Hall