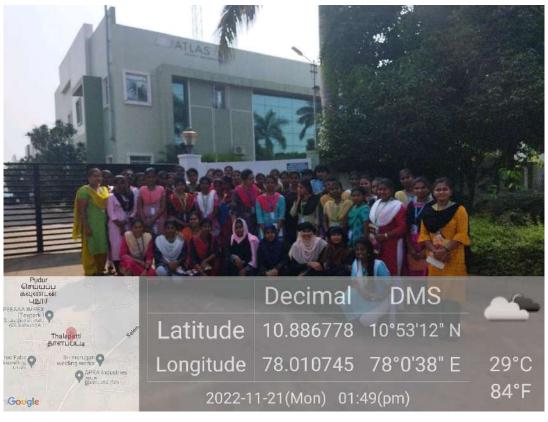

c- N&D   | SHOBIKA N          |  |
| 42   | I B.Sc- N&D   | SRINITHI R         |  |
| 43   | I B.Sc- N&D   | VEDHA P            |  |
| 44   | 1 B.Sc- N&D   | THIRISA R          |  |
| 45   | II B.Sc- N&D  | DEVADHARSHINI K.S. |  |
|      |               | GOWMITH B          |  |
| 46   | II B.Sc- N&D  | KAVIYA K           |  |
| 47   | II B.Sc- N&D  | MANORANIANI N      |  |
| 18   | II B.Sc- N&D  | SUJITHA M          |  |
| 19   | II B.Sc- N&D  | THIRISHA G         |  |
| 50   | II B.Sc- N&D  | VUVASRI N          |  |
| 51   | II B.Sc- N&D  |                    |  |
| 52   | III B.Sc- N&D | LAVANYA V          |  |
| i3   | III B.Sc- N&D | PRABHAVATHI V      |  |
| 4    | III B.Sc- N&D | SUSHANTHINI S      |  |

Principal,
Trinity College for Wamen (Arts & Science),
Namakkal - 637 002,





# TRINITY COLLEGE FOR WOMEN, NAMAKKAL DEPARTMENT OF CDF and N&D

#### INDUSTRIAL VISIT- ATLAS TEXTILE EXPORTS PRIVATE LIMITED KARUR

- ➤ As part of academic curriculum, Industrial visit was planned on 21.11.2022 to Atlas Textile Exports Private Limited, Karur
- ➤ 54 students of I, II & III CDF & I, II & III N&D enthusiastically visited the Home Textile Products Production unit & weaving units.
- > Student explored the mechanism, working process of Home Textile Products, Quality checking and weaving which were very useful to shape up their carrier in future.



### TRINITY COLLEGE FOR WOMEN DEPARTMENT OF COSTUME DESIGN & FASHION

Date: 21.02.2023 Place: Namakkal

From

Department of CDF Trinity College for Women Namakkal

To

The Executive Director Trinity College for Women Namakkal

Thro