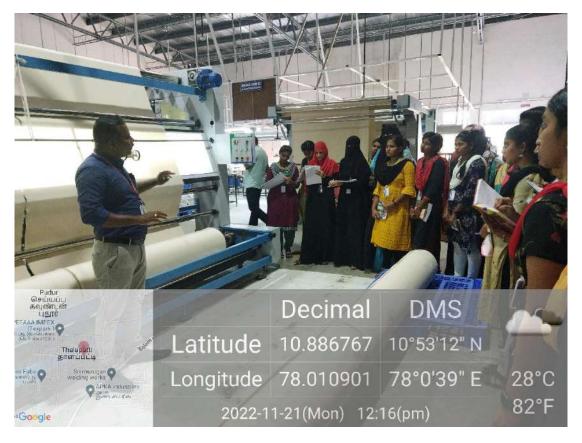

.Sc- N&D   | SHOBIKA N          |  |
| 42   | I B.Sc- N&D   | SRINITHI R         |  |
| 43   | I B.Sc- N&D   | VEDHA P            |  |
| 44   | 1 B.Sc- N&D   | THIRISA R          |  |
| 45   | II B.Sc- N&D  | DEVADHARSHINI K.S. |  |
|      |               | GOWMITH B          |  |
| 46   | II B.Sc- N&D  | KAVIYA K           |  |
| 47   | II B.Sc- N&D  | MANORANIANI N      |  |
| 18   | II B.Sc- N&D  | SUJITHA M          |  |
| 19   | II B.Sc- N&D  | THIRISHA G         |  |
| 50   | II B.Sc- N&D  | VUVASRI N          |  |
| 51   | II B.Sc- N&D  |                    |  |
| 52   | III B.Sc- N&D | LAVANYA V          |  |
| i3   | III B.Sc- N&D | PRABHAVATHI V      |  |
| 4    | III B.Sc- N&D | SUSHANTHINI S      |  |

Principal,
Trinity College for Wamen (Arts & Science),
Namakkal - 637 002,





# TRINITY COLLEGE FOR WOMEN, NAMAKKAL DEPARTMENT OF CDF and N&D

#### INDUSTRIAL VISIT- ATLAS TEXTILE EXPORTS PRIVATE LIMITED KARUR

- ➤ As part of academic curriculum, Industrial visit was planned on 21.11.2022 to Atlas Textile Exports Private Limited, Karur
- ➤ 54 students of I, II & III CDF & I, II & III N&D enthusiastically visited the Home Textile Products Production unit & weaving units.
- > Student explored the mechanism, working process of Home Textile Products, Quality checking and weaving which were very useful to shape up their carrier in future.



### TRINITY COLLEGE FOR WOMEN DEPARTMENT OF COSTUME DESIGN & FASHION

Date: 21.02.2023 Place: Namakkal

From

Department of CDF Trinity College for Women Namakkal

To

The Executive Director Trinity College for Women Namakkal

Th