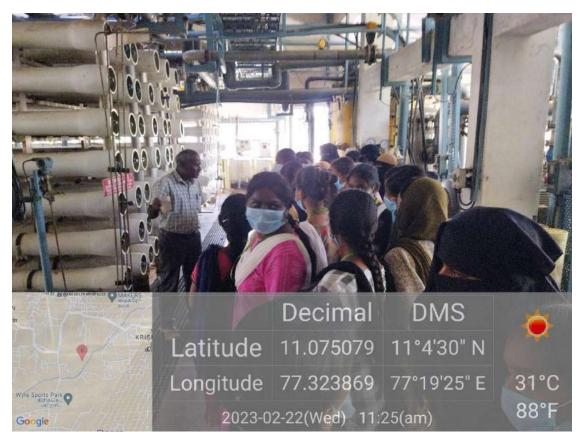

HRA.V     |
| 12   | I B.Sc- CDF   | SRIHARINI.K       |
| 13   | I B.Sc- CDF   | SRIMATHI.R        |
| 14   | I B.Sc- CDF   | SRIMATHI.S        |
| 15   | II B.Sc- CDF  | KAVI P            |
| 16   | II B.Sc- CDF  | NASIREN BEGAM A.S |
| 17   | II B.Sc- CDF  | SAMEEHA. M. A     |
| 18   | II B.Sc- CDF  | SAMEENA BEGUM. A  |
| 19   | II B.Sc- CDF  | SANTHIYA SHREE R  |
| 20   | II B.Sc- CDF  | YASMIN BEE A      |
| 21   | III B.Sc- CDF | AYEESHA BEE B     |
| 22   | III B.Sc- CDF | GAYATHRI A        |
| 23   | III B.Sc- CDF | MONIKAT           |
|      | A-1410        | No.               |

K. PUNITHA,
Asst. Professor & Head,
Department of Costume Design and Fashion,
Trinity College For Women,
Namakkal - 637 002.

Principal, Trinity College for Women (Arts & Science), Namakkal - 637 002.









### TRINITY COLLEGE FOR WOMEN, NAMAKKAL

### **DEPARTMENT OF CDF and N&D**

#### **INDUSTRIAL VISIT**

### TIRUPUR MURUGAMPALAYAM COMMON EFFLUENT TREATMENT COMPANY (P) LTD

- As part of academic curriculum, Industrial visit was planned on 22.02.2023 to Tirupur Murugampalayam Common Effluents Treatment Company Private Limited, Tirupur
- ➤ 23 students of I, II & III CDF enthusiastically visited the Effluent Treatment units, Knitting units and Printing units.
- > Student explored the stages of Effluent treatment process, working process of Circular knitting machine, working process of Roller Printing Machine and Preparation of Printing paste which were very useful to shape up their carrier in future.



### TRINITY COLLEGE FOR WOMEN

### DEPARTMENT OF COSTUME DESIGN & FASHION DEPARTME