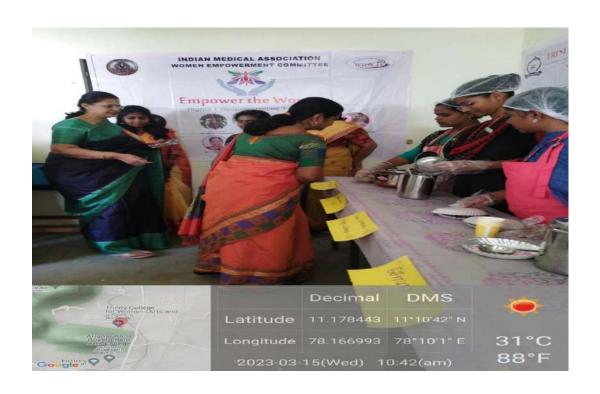

| I-N&D         | N.Shobika   |
| 8    | N. Shirinithi       | II-N&D        | N. Et       |
| 9    | G. Thirisha         | II-N&D        | GI. Thulk   |
| 10   | M. Sujitha          | II-N&D        | H. Sujitha  |
| 11   | R. Srimathi         | I-CDF         | P. Srint    |
| 12   | A.Safa              | I-CDF         | A. Sata     |
| 13   | E. Boomika          | III-CDF       | B. R.la     |
| 14   | B.Ayeeshabee        | III-CDF       | B. Aye      |
| 15   | R. Santhiya         | · II-CDF      | R. Sant.    |
| 16   | P.Kavi              | II-CDF        | P. kavi     |
| 17   | L.Rasiga            | II-CDF        | L. Rasigo   |
| 18   | . L.Priya           | II- Chemistry | 1. Brige    |

HOD

PRINCIPAL Principal,
Irinity College for Women (Arts & Science),
Namakkal - 637 002.





# TRINITY COLLEGE FOR WOMEN, NAMAKKAL DEPARTMENT OF N&D AND CDF

### **NUTRI FOOD SALE**

- ➤ In association with Women Empowerment Wing, Namakkal, N&D and CDF departments organized Nutrition based food items sale in our campus.
- ➤ Many students have actively participated and sold many nutrient rich recipes which were prepared by them.
- ➤ Dr. Mallika Kulandaivelu, Co-Ordinator of Women Empowerment Wing, Namakkal was the chief guest of the event and she gave some advices and tips regarding startups and highlighted about the economic independence of women.







# TRINITY COLLEGE FOR WOMEN (ARTS AND SCIENCE) TRINITY NAGAR, MOHANUR ROAD, NAMAKKAL – 637 002, TAMIL NADU STATE, INDIA

(Permanently Affiliated to Periyar University, Salem, 2f & 12b status granted by UGC-New Delhi & NAAC Acc