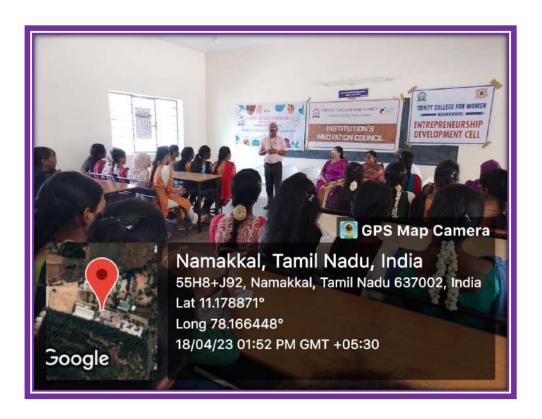

| /            |

Principal,
Trinity College for Women (Arts & Science),
Namakkal - 637 002,





# TRINITY COLLEGE FOR WOMEN, NAMAKKAL EDC, IIC & DEPARTMENT OF CDF

#### CONVERSATION EVENT WITH THE TEXTILE EXPERT

The Entrepreneurship Development Cell and Institution's Innovation Council, in cooperation with the department of Costume Design & Fashion, Trinity College for Women, Namakkal executed a conversation event with the Textile Industrialist Mr. A. Loganathan (Founder & Director, M.R. Tex, Karur) on 18th April 2023.

We cannot become entrepreneurs overnight. We can achieve this only if we have good experience in business. In particular, practical experience will help us with entrepreneurship instead of college education, he highlighted. Also, Mr. A. Loganthan shared his 30 years of experience in the field of textiles. Mrs. ArunaSelvaraj, Executive Director, Dr. M.R. Lakshiminar