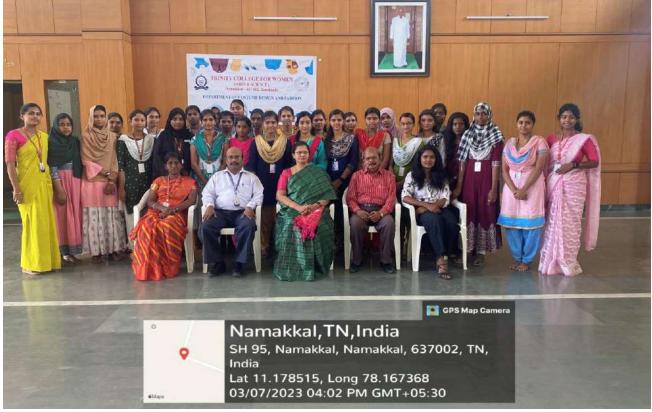

|

K. Q= 1/3/23

K. PUNITHA,

Asst. Professor & Head,
Department of Costume Design and Fashion,
Trinity College For Women,
Namakkal - 637 902.

Principal,
Trinity College for Women (Arts & Science),
Namakkal - 637 002.









### TRINITY COLLEGE FOR WOMEN-NAMAKKAL DEPARTMENT OF COSTUME DESIGN AND FASHION

### **BASIC MAKEUP & BRIDAL MAKEOVER TECHNIQUES**

- In this workshop students have learned about Beauty care is basically the science of beauty treatment that involves skin care, hair care, manicure, pedicure, Anti- aging treatments, facials, styling and so on
- They have also learned about eye shading & Hair colouring techniques
- The main aims at giving them a well-groomed look that makes you more attractive.
- It is also known as Cosmetology.



and the state of t

TRINITY COLLEGE FOR WOMEN, NAMAKKAL -637002

(PERMANENTLY AFFILIATED TO PERIVAR UNIVERSITY, SALEM.

2† & 2b STATUS GRANTED BY UGC NEW DELHI

AND NAAC ACCREDITED BY A+)

DEPARTMENT OF NUTRITION AND DIETETICS

DEPARTMENT OF COSTUME DESIGN AND FA