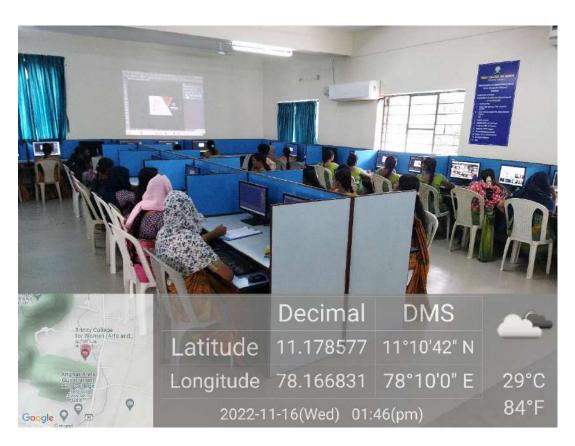

# Poshan Maah 2022

### RESOURCE PERSON

Ms. P. Azhagammal - CDPO (Child Development Project Officer)
Mr. Sathiskumar - DCPO (District Child Protection Officer)
Dr. Boopathi, Sidha - Ernapuram Block

Monday | 26.09.2022 | 02.30 PM venue : Mini Seminar Hall