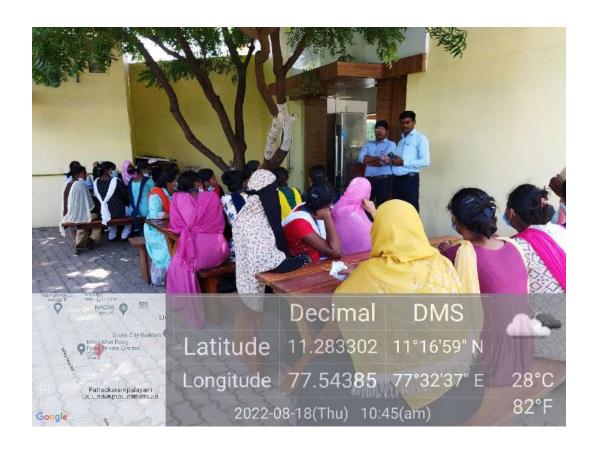

# Poshan Maah 2022

### RESOURCE PERSON

Ms. P. Azhagammal - CDPO (Child Development Project Officer)
Mr. Sathiskumar - DCPO (District Child Protection Officer)
Dr. Boopathi, Sidha - Ernapuram Block

Monday | 26.09.2022 | 02.30 PM venue : Mini Seminar Hall