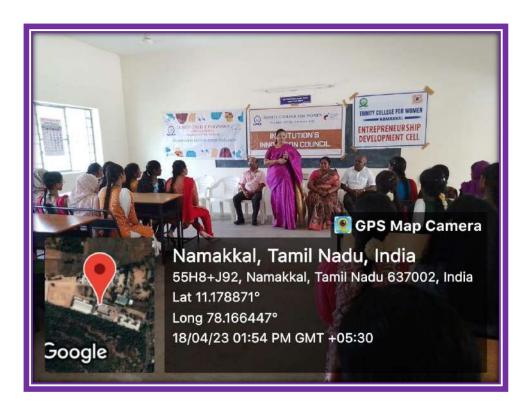

| /            |

Principal,
Trinity College for Women (Arts & Science),
Namakkal - 637 002,





# TRINITY COLLEGE FOR WOMEN, NAMAKKAL EDC, IIC & DEPARTMENT OF CDF

#### CONVERSATION EVENT WITH THE TEXTILE EXPERT

The Entrepreneurship Development Cell and Institution's Innovation Council, in cooperation with the department of Costume Design & Fashion, Trinity College for Women, Namakkal executed a conversation event with the Textile Industrialist Mr. A. Loganathan (Founder & Director, M.R. Tex, Karur) on 18th April 2023.

We cannot become entrepreneurs overnight. We can achieve this only if we have good experience in business. In particular, practical experience will help us with entrepreneurship instead of college education, he highlighted. Also, Mr. A. Loganthan shared his 30 years of experience in the field of textiles. Mrs. ArunaSelvaraj, Executive Director, Dr. M.R. Lakshimin