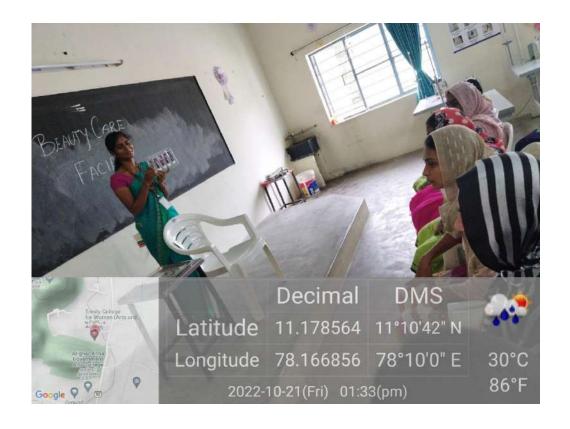

# Poshan Maah 2022

### RESOURCE PERSON

Ms. P. Azhagammal - CDPO (Child Development Project Officer)
Mr. Sathiskumar - DCPO (District Child Protection Officer)
Dr. Boopathi, Sidha - Ernapuram Block

Monday | 26.09.2022 | 02.30 PM venue : Mini Seminar Hall