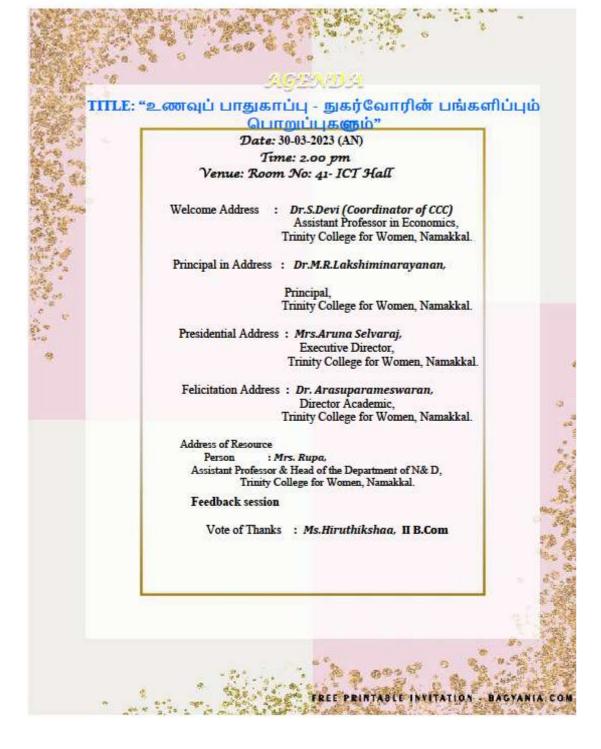

III B.COM CA | N. L. H.   |

12.9. m

Principal, Trinity College for Women (Arts & Science), Namakkal - 637 002.







#### TRINITY COLLEGE FOR WOMEN (ARTS AND SCIENCE) TRINITY NAGAR, MOHANUR ROAD, NAMAKKAL – 637 002, TAMIL NADU STATE, INDIA

(Permanently Affiliated to Periyar University, Salem, 2f & 12b status granted by UGC-New Delhi & NAAC Accredited by A +Grade) Citizen Consumer Club In association with PG & Research Department of Commerce

Proudly organize a programme on

"Food Safety – The roles and responsibilities of consumer" ("உணவுப் பாதுகாப்பு- நுகர்வோரின் பங்களிப்பும், பொறுப்புகளும்")



**Resource** Person

Mrs. R. Rupa, AP & HOD of Nutrition and Dietetics, Trinity College for Women, Namakkal - 637 002.

Date - 30.03.2023 (Thursday) - 2 PM

Venue - Room No :41 - ICT Hall

















The Citizen Consumer Club, in association with Post Graduate &ResearchDepartmentofCommerce,TrinityCollegeforWomen,Namakkalorg anizedaprogrammeinthetitleof'FoodSafety-The

role and responsibilities of consumer" on 30.03.2023.

Mrs.R.Rupa,AssistantProfessorandHead,DepartmentofNutrition and Dietetics, Trinity College for Women, Namakkal was theresource person.Consumers have a right to expect that the foods theypurchase and consume will be safe and of high quality.Not wastingfood applies to all consumers.Many people in this world go to sleep without eating at night.Furthermore,everyone of us shouldunderstand that food should notbewasted,shesaid.

Dr. S. Devi, Coordinator, Citizen Consumer Club welcomed thegathering.ThefacultyofCommerceMrs.G.Nithya,Mrs.M.Rajapadmavathi and Mrs. G.