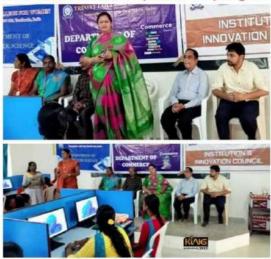

#### ORGANISES

A WORKSHOP ON

"GOODS AND SERVICES TAX - AN OVERVIEW"

# 8

Special Invitees: Mr.D. SENTHILKUMAR, M.Com., D.H.R.D., D.L.L., Senior Manager - Accounts, Thenpandiyan Group of Companies, Namakkal.

Ms.S. RENUKA, M.Com., H.D.C.A., Accounts Executive, Meena LPG Industries, Namakkal.

DATE : 27-01-2023 Time: 10.00 AM

Venue: Mini Seminar Hall

## <u>One day workshop on "Goods and Services Tax – An overview" –</u> 27.01.2023

The Department of Commerce of Trinity College for Women, Namakkal has arranged a one day workshop entitled "Goods and Services Tax – An overview" on 27.01.2023. This programme was presided by Mrs. ArunaSelvaraj, Executive Director of the Institution. Dr. M.R. Lakshiminarayanan, Principal offered the felicitation address. Dr. M. Sasikala, Assistant Professor & Head, Department of Commerce delivered the welcome address.

Mr. D.Senthilkumar, Senior Manager – Accounts, Thenpandian Group of Companies, Namakkal and Ms. S. Renuka, Accounts Executive, Meena LPG Industries, Namakkal were the special invitees. They revealed that the meaning of GST, Journey of GST till now, constitution of GST council, design of GST, main features of GST, administration of GST, kinds of GST, important of GST identification number, online submission of GST, calculation of GST, classification of GST rates like 0%, 3%, 5%, 12%, 18% & 28%, payment of GST, merits of GST, helpline of GST, etc.,