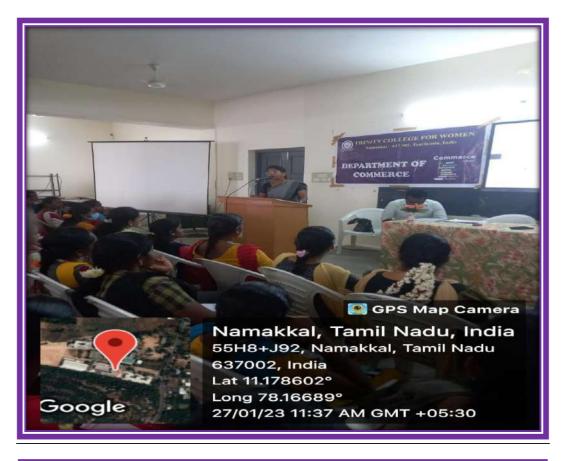

#### ORGANISES

A WORKSHOP ON

"GOODS AND SERVICES TAX - AN OVERVIEW"

DATE : 27-01-2023 Time: 10.00 AM

Venue: Mini Seminar Hall

## <u>One day workshop on "Goods and Services Tax – An overview" –</u> 27.01.2023

The Department of Commerce of Trinity College for Women, Namakkal has arranged a one day workshop entitled "Goods and Services Tax – An overview" on 27.01.2023. This programme was presided by Mrs. ArunaSelvaraj, Executive Director of the Institution. Dr. M.R. Lakshiminarayanan, Principal offered the felicitation address. Dr. M. Sasikala, Assistant Professor & Head, Department of Commerce delivered the welcome address.