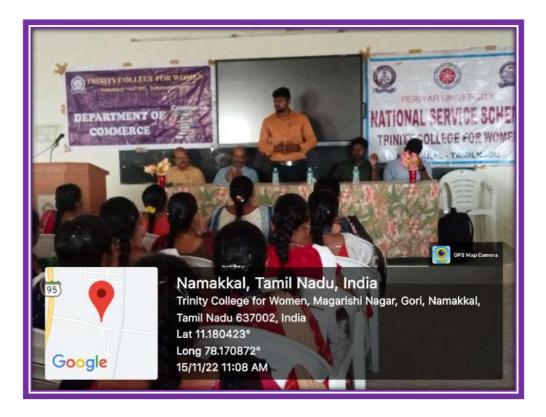

#### ONE DAY SPECIAL CAMP ON PAN CARD (15.11.2022)

The Department of Commerce in association with National Service Scheme of Trinity College for Women, Namakkal organized a one day special camp on "PAN Card" on Friday (15.11.22) in the mini seminar hall in collaboration with FundrisersFinserve (P) Ltd., Namakkal.

It was a great step by the department of Commerce and NSS in making students aware about Government regulations and required official documents for Income Tax returns. The camp started at 11 AM. 225 students benefited through this camp and PAN application forms were distributed free of cost.

Mr. M. Satheeshkumar, Managing Director, Mr. K. Alagesan, Branch Manager, Mr. R. Balamurugan Marketing Executive, Mrs. P. Ananthi&Ms. P. Punitha, Customer Service Executives of FundrisersFinserve (P) Ltd., Namakkal were the invited specialists.

The Chairman Mr. P.K. Sengodan, the Secretary Er. K. Nallusamy, the Executive Director

Mrs.ArunaSelvaraj, the Principal Dr. M.R. Lakshiminarayanan, The Director - Academic

Dr.Arasuparameswaran, Dr. G. Selvalakshmi, AP & HOD of Post Graduate Department of Commerce, Dr. M. Sasikala, AP & HOD of Undergraduate department of Commerce/NSS Programme Officer (Unit 1), Mrs. S Jayamathi, NSS Programme Officer (Unit 2), the faculty members of Commerce Mrs. G. Nithya, Dr. S. Devi, Mrs. M. Rajapadmavathi, Dr. R. Suba, Mrs.M.Ramya, Mrs. K. Amutha and The Administrative Officer Mr. N.S. Senthilkumar also participated in this special camp on a PAN card.