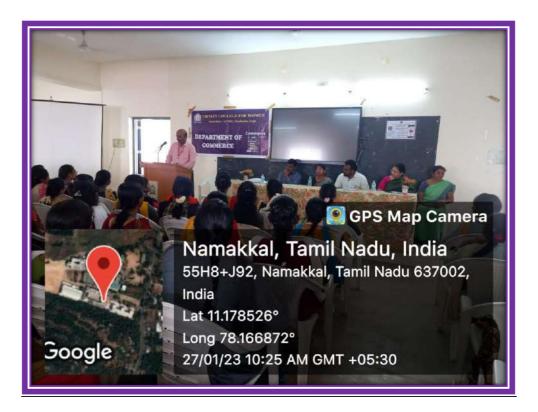

## <u>One day workshop on "Goods and Services Tax – An overview" –</u> 27.01.2023

The Department of Commerce of Trinity College for Women, Namakkal has arranged a one day workshop entitled "Goods and Services Tax – An overview" on 27.01.2023. This programme was presided by Mrs. ArunaSelvaraj, Executive Director of the Institution. Dr. M.R. Lakshiminarayanan, Principal offered the felicitation address. Dr. M. Sasikala, Assistant Professor & Head, Department of Commerce delivered the welcome address.

Mr. D.Senthilkumar, Senior Manager – Accounts, Thenpandian Group of Companies, Namakkal and Ms. S. Renuka, Accounts Executive, Meena LPG Industries, Namakkal were the special invitees. They revealed that the meaning of GST, Journey of GST till now, constitution of GST council, design of GST, main features of GST, administration of GST, kinds of GST, important of GST identification number, online submission of GST, calculation of GST, classification of GST rates like 0%, 3%, 5%, 12%, 18% & 28%, payment of GST, merits of GST, helpline of GST, etc.,

Mr. M. Satheesh, Accounts Senior, Thenpandian Group of Companies, Dr. Arasuparameswaran, Director - Academic, the faculty members of Commerce Mrs. G. Nithya, Dr. S. Devi, Mrs. K. Amutha, Mrs. M. Rajapadmavathi, Dr. R. Suba, Mrs. M. Ramya, Mrs. V. Kokila and the Administrative Officer Mr. N.S. Senthilkumar took part in that programme. Ms. L. Keerthi& Ms. J.K. Varshini, II M.Com., students compiled the programme. More than 250 students benefited through this workshop.