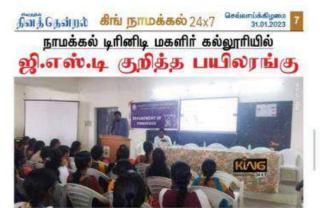

தாமக்கல், ஜன.31: நாமக்கல் டிரினிடி மகளிர் கலை மற்றும் அறிவியல் கல்லூரியின் வணிகவியல் துறையின் சார்பில் "சரக்கு மற்றும் சேவை வரி-ஒரு கண்ணோட்டம்" என்ற தலைப்பிலான ஒருநாள் பயிலரங்கு கல்லூரி வளாகத்தில் நடைபெற்றது. இந்நிகழ்விற்கு கல்லூரி செயல் இயக்குநர் அருணாசெல்வராஜ் தலைமை தாங்கினார்.

முதல்வர் எம்.ஆர்.லட்சுமிநாராயணன் முன்னிலை வகித்தார். இயக்குநர் உயர்கல்வி அரசுபரமேசுவரன் வாழ்த்துரை வழங்கி னார். வணிகவியல் துறைத்தலைவர் எம். சசிகலா அனைவரை யும் வரவேற்றார். சிறப்பு அழைப்பாளர்களாக நாமக்கல் தென்பாண்டியன் தொழில் குழுமங்களின் கணக்குப் பதிவியல் துறையின் முதுநிலை மேலாளர் டி. செந்தில்குமார், நாமக்கல் மீனா, எல்பிஜி நிறுவனத்தின் கணக்குப்பதிவியல் துறையின் செயல் அலுவலர் எஸ்.ரேணுகா ஆகியோர் கலந்து கொண்டனர்.

ஜி.எஸ்.டி எனப்படும் சரக்கு மற்றும் சேவை வரி ஒரு மறைமுக வரியாகும். மத்திய அரசும், மாநில அரசும் விதிக்கப் படும் பல்வேறு வரிகளுக்கு பதிலாக ஒற்றை வரியாக அறிமு கப்படுத்தியிருப்பது இதன் சிறப்பு அம்சமாகும். இந்தியாவில் ஜூலை 1, 2017 முதல் இந்த வரி அறிமுகப்படுத்தப்பட்டது.

0 சதவீதம், 5 சதவீதம், 12 சதவீதம், 18 சதவீதம் மற்றும் 28 சதவீதம் என்ற முறையில் ஜி.எஸ்.டி வரி விதிக்கப்படுகிறது. பெட்ரோலியப் பொருட்களும், மதுபான வகைகளும் இந்த

#### நீன்ந்தென்றல் **கிங் நாமக்கல்** 24x7 <sup>செக்கலம்க்குகை</sup> 31.01.2023

ஜிஎஸ்டி பிரிவில் சேராது. ஒற்றை வரியாக செயல் படுவதால் பல நன்மைகள் மத்திய, மாநில அரசுகளுக்கு கிடைக்கிறது என்றார்.மேலும் ஜிஎஸ்டி உருவான வரலாறு, கவுன்சில், நிர்வா கம், மதிப்பிடும் முறைகள், இணைய வழியில் பதிவிடும் வழிகள் மற்றும் அதன் உதவி எண்கள் பற்றியும் இப்பயிலரங்கில் எடுத்துக் கூறினர்.

இந்நிகழ்வில் தென்பாண்டியன் தொழில் குழுமத்தின் முது நிலை கணக்காளர் எம்.சதீஷ், வணிகவியல் துறைப் பேராசிரி யைகள் ஜி.நித்யா, எஸ்.தேவி, எம்.ராஜபத்மாவதி, ஆர்.சுபா, எம்.ரம்யா, கே. அமுதா, ஜி.கோகிலா, நிர்வாக அலுவலர் என்.எஸ்.செந்தில்குமார் உட்பட 250 க்கும் மேற்பட்ட வணிக வியல் துறை மாணவியர் கலந்து கொண்டனர். நிகழ்ச்சியினை இரண்டாம் ஆண்டு எம்.காம் மாணவியர் எல். கீர்த்தி மற்றும் ஜே.கே.வர்ஷினி ஆகியோர் தொகுத்து வழங்கினர்.