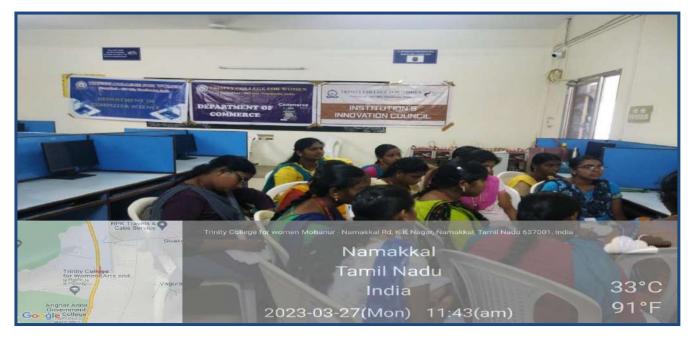

#### PG & RESEARCH DEPARTMENT OF COMPUTER SCIENCE

Organises a one day workshop on "Plan of action making department magazine - a step by step guide".

Mr.N.S.Senthilkumar,
Assistant Professor,
Department of Computer science,
Trinity College for Women, Namakkal.

TIME: 2 PM DATE: FEBURARY 22, 2023 VENUE: MINI SEMINAR HALL

#### IN THE PRESENCE OF

Mr.P.K.Sengodan,
Chairman
Er.K.Nallusamy,
Secretary
Mrs.Aruna Selvaraj,
Executive Director
Dr.M.R.Lakshiminarayanan,
Principal
Dr.Arasuparameswaran,
Academic Director