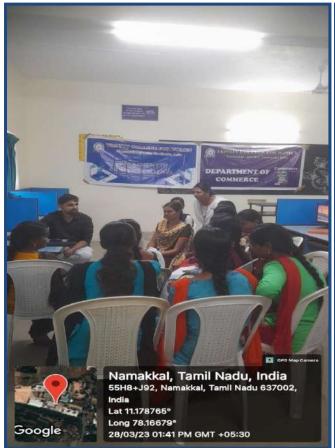

#### PG & RESEARCH DEPARTMENT OF COMPUTER SCIENCE

Organises a one day workshop on "Plan of action making department magazine - a step by step guide".

Mr.N.S.Senthilkumar,
Assistant Professor,
Department of Computer science,
Trinity College for Women, Namakkal.

#### IN THE PRESENCE OF

Mr.P.K.Sengodan,
Chairman
Er.K.Nallusamy,
Secretary
Mrs.Aruna Selvaraj,
Executive Director
Dr.M.R.Lakshiminarayanan,
Principal
Dr.Arasuparameswaran,
Academic Director

#### WITH REGARDS

Dr.N.Elamathi, HOD of PG/CS
Mrs.R.Navamani, HOD of UG/CS
Mrs.S.Bhuvaneswari, AP/CS
Mrs.A.Vijayasarathi, AP/CS
Mrs.S.Usharani, AP/CS
Mrs.S.Priya, AP/CS
Mrs.K.Mekala, AP/CS
Mrs.M.Malathi,AP/CS
Mrs.A.Kavitha, AP/CS
Dr.K.Vijayakumari, AP/CS
Mrs.V.Abirami, AP/CS
Mrs.D.Prabha,AP/CS
Mrs.V.Gayathri,Programmer/CS
Mrs.P.Navajyothi,Programmer/CS