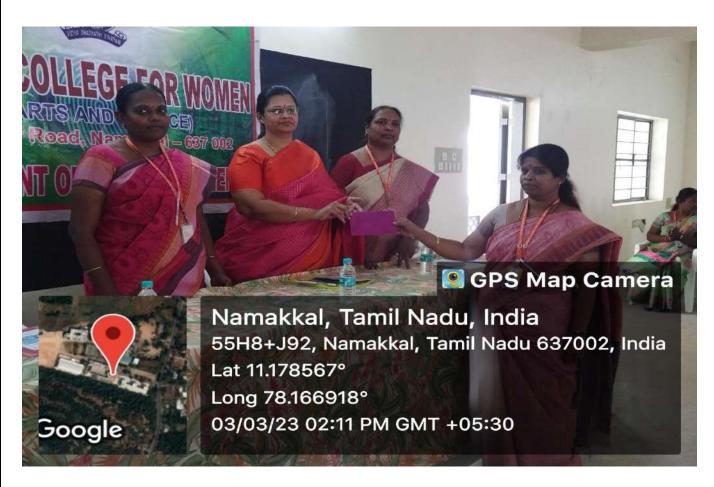

STUDENTS OF COMPUTER SCIENCE AND APPLICATIONS

The Post Graduate & Research Department of Computer Science, Trinity College for Women, Namakkal released their first department magazine (Edition of March 2023) on 22 February 2023 in the mini seminar hall. Dr. Aruna Selvaraj, Executive Director of the College launched the first edition of magazine (ZIPBYTE) in the presence of Dr. N. Elamathi, Assistant Professor and HOD of PG Research Department of Computer Science, Mrs. R. Navamani, Assistant Professor and HOD of Department of B.Sc., Computer Science & BCA and Mr. N.S. Senthilkumar, AP in Computer Science of the College.