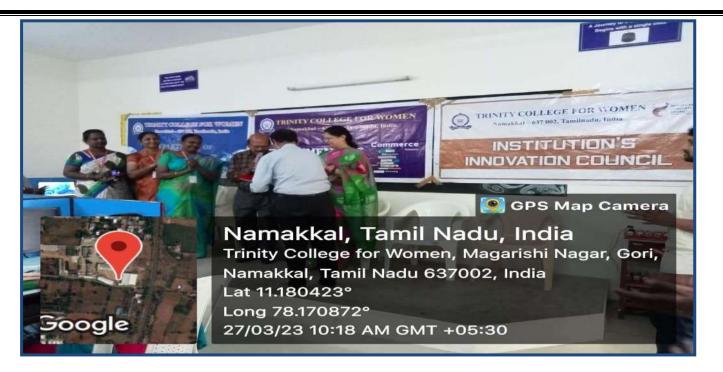

STUDENTS OF COMPUTER SCIENCE AND APPLICATIONS

The Post Graduate & Research Department of Computer Science, Trinity College for Women, Namakkal released their first department magazine (Edition of March 2023) on 22 February 2023 in the mini seminar hall. Dr. Aruna Selvaraj, Executive Director of the College launched the first edition of magazine (ZIPBYTE) in the presence of Dr. N. Elamathi, Assistant Professor and HOD of PG Research Department of Computer Science, Mrs. R. Navamani, Assistant Professor and HOD of Department of B.Sc., Computer Science & BCA and Mr. N.S. Senthilkumar, AP in Computer Science of the College.

The faculty of Computer Science Mrs. S. Bhuvaneswari, Mrs. A. Vijayasarathi, Mrs. S. Usharani, Mrs. K. Mekala, Mrs. M. Malathi, Mrs. A. Kavitha, Dr. K. Vijayakumari, Mrs. V. Abirami, Mrs. D. Prabha and Mrs. P. Navajyothi participated in that programme.

Ms. L. Rupika, III BCA of the College welcomed the gathering.

Ms. S. Kaviya, III B.Sc., Computer Science proposed the vote of thanks.

More than 250 students of Computer Science and Computer Applications took part in that occasion.