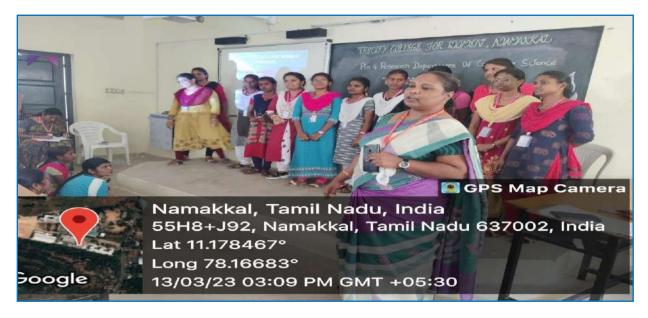

#### 2022-2023

| S.<br>NO | ORGANIZE<br>COMMITE                 | DATE       | TITLE OF THE<br>WEBINAR                                         | RESOURSE PERSON<br>NAME                                                                                                                   |
|----------|-------------------------------------|------------|-----------------------------------------------------------------|-------------------------------------------------------------------------------------------------------------------------------------------|
| 1        | COMPUTER<br>SCIENCE                 | 22.02.2023 | PLAN OF ACTION MAKING DEPARTMENT MAGAZINE-A STEP BY STEP GUIDE. | Mr.N.S.SENTHIL KUMAR,<br>ASSISTANT PROFFESSOR,<br>DEPARTMENT OF<br>COMPUTER SCIENCE,<br>TRINITY COLLEGE FOR<br>WOMEN, NAMAKKAL.           |
| 2        | COMPUTER<br>SCIENCE                 | 03.03.2023 | RELEASE THE<br>DEPARTMENT<br>MAGAZINE-<br>ZIPBYTE               | Mrs.ARUNA SELVARAJ,<br>EXECUTIVE DIRECTOR,<br>TRINITY COLLEGE FOR<br>WOMEN, NAMAKKAL.                                                     |
| 3        | COMPUTER<br>SCIENCE                 | 13.03.2023 | TECH MEET '2023'                                                | PG STUDENTS-<br>TRINITY COLLEGE FOR<br>WOMEN,<br>NAMAKKAL.                                                                                |
| 4        | COMPUTER<br>SCIENCE AND<br>COMMERCE | 27.03.2023 | CONDUCT A TWO<br>DAY WORKSHOP<br>ON "TALLY<br>PRIME"            | Mr.K.MURALIDHARN,<br>CHAIRMAN & FOUNDER,<br>SRI KALAIMAGAL<br>GROUP OF TECHNICAL<br>INSTITUTIONS,<br>NAMAKKAL,KARUR&<br>TRICHY DISTRICTS. |