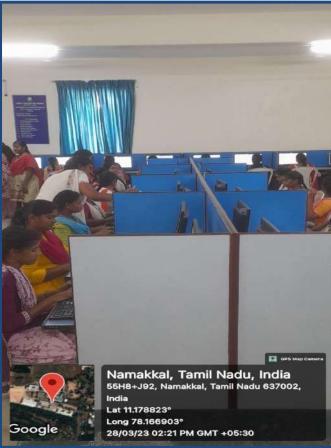

STUDENTS OF COMPUTER SCIENCE AND APPLICATIONS

The Post Graduate & Research Department of Computer Science, Trinity College for Women, Namakkal released their first department magazine (Edition of March 2023) on 22 February 2023 in the mini seminar hall. Dr. Aruna Selvaraj, Executive Director of the College launched the first edition of magazine (ZIPBYTE) in the presence of Dr. N. Elamathi, Assistant Professor and HOD of PG Research Department of Computer Science, Mrs. R. Navamani, Assistant Professor and HOD of Department of B.Sc., Computer Science & BCA and Mr. N.S. Senthilkumar, AP in Computer Science of the College.

The faculty of Computer Science Mrs. S. Bhuvaneswari, Mrs. A. Vijayasarathi, Mrs. S. Usharani, Mrs. K. Mekala, Mrs. M. Malathi, Mrs. A. Kavitha, Dr. K. Vijayakumari, Mrs. V. Abirami, Mrs. D. Prabha and Mrs. P. Navajyothi participated in that programme.

Ms. L. Rupika, III BCA of the College welcomed the gathering.

Ms. S. Kaviya, III B.Sc., Computer Science proposed the vote of thanks.

More than 250 students of Computer Science and Computer Applications took part in that occasion.