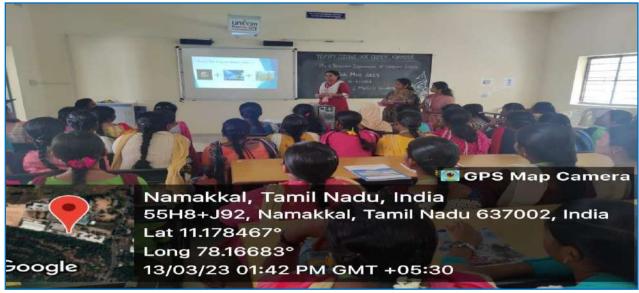

STUDENTS OF COMPUTER SCIENCE AND APPLICATIONS

The Post Graduate & Research Department of Computer Science, Trinity College for Women, Namakkal released their first department magazine (Edition of March 2023) on 22 February 2023 in the mini seminar hall. Dr. Aruna Selvaraj, Executive Director of the College launched the first edition of magazine (ZIPBYTE) in the presence of Dr. N. Elamathi, Assistant Professor and HOD of PG Research Department of Computer Science, Mrs. R. Navamani, Assistant Professor and HOD of Department of B.Sc., Computer Science & BCA and Mr. N.S. Senthilkumar, AP in Computer Science of the College.

Ms. L. Rupika, III BCA of the College welcomed the gathering.

Ms. S. Kaviya, III B.Sc., Computer Science proposed the vote of thanks.

More than 250 students of Computer Science and Computer Applications took part in that occasion.