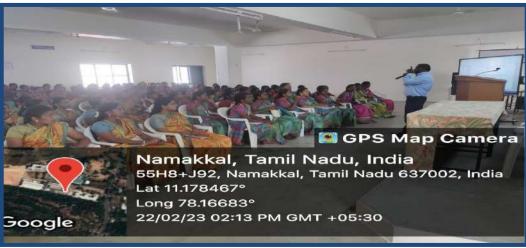

#### PG & RESEARCH DEPARTMENT OF COMPUTER SCIENCE

Organises a one day workshop on "Plan of action making department magazine - a step by step guide".

Mr.N.S.Senthilkumar,
Assistant Professor,
Department of Computer science,
Trinity College for Women, Namakkal.

TIME: 2 PM DATE: FEBURARY 22, 2023 VENUE: MINI SEMINAR HALL