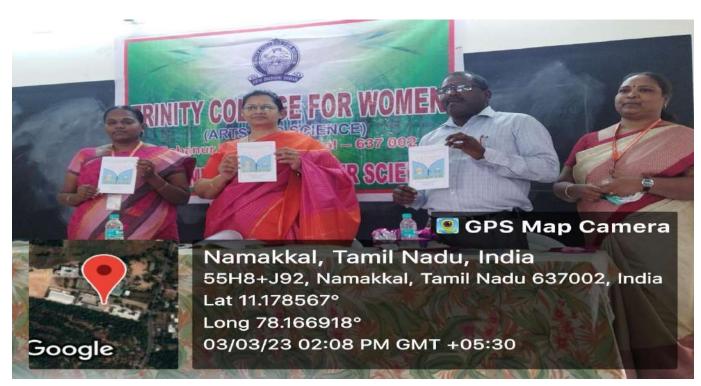

STUDENTS OF COMPUTER SCIENCE AND APPLICATIONS

The Post Graduate & Research Department of Computer Science, Trinity College for Women, Namakkal released their first department magazine (Edition of March 2023) on 22 February 2023 in the mini seminar hall. Dr. Aruna Selvaraj, Executive Director of the College launched the first edition of magazine (ZIPBYTE) in the presence of Dr. N. Elamathi, Assistant Professor and HOD of PG Research Department of Computer Science, Mrs. R. Navamani, Assistant Professor and HOD of Department of B.Sc., Computer Science & BCA and Mr. N.S. Senthilkumar, AP in Computer Science of the College.

The faculty of Computer Science Mrs. S. Bhuvaneswari, Mrs. A. Vijayasarathi, Mrs. S. Usharani, Mrs. K. Mekala, Mrs. M. Malathi, Mrs. A. Kavitha, Dr. K. Vijayakumari, Mrs. V. Abirami, Mrs. D. Prabha and Mrs. P. Navajyothi participated in that programme.

Ms. L. Rupika, III BCA of the College welcomed the gathering.

Ms. S. Kaviya, III B.Sc., Computer Science proposed the vote of thanks.

More than 250 students of Computer Science and Computer Applications took part in that occasion.