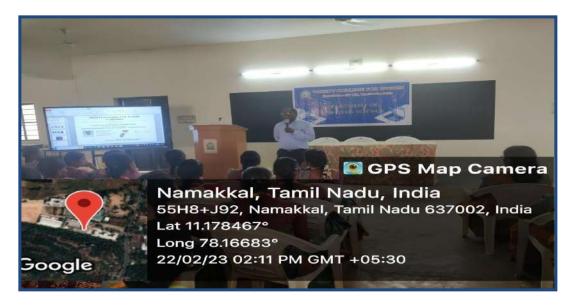

#### PG & RESEARCH DEPARTMENT OF COMPUTER SCIENCE

Organises a one day workshop on "Plan of action making department magazine - a step by step guide".

Mr.N.S.Senthilkumar,
Assistant Professor,
Department of Computer science,
Trinity College for Women, Namakkal.

TIME: 2 PM DATE: FEBURARY 22, 2023 VENUE: MINI SEMINAR HALL

#### IN THE PRESENCE OF

Mr.P.K.Sengodan,
Chairman
Er.K.Nallusamy,
Secretary
Mrs.Aruna Selvaraj,
Executive Director
Dr.M.R.Lakshiminarayanan,
Principal
Dr.Arasuparameswaran,
Academic Director

#### WITH REGARDS

Dr.N.Elamathi, HOD of PG/CS
Mrs.R.Navamani, HOD of UG/CS
Mrs.S.Bhuvaneswari, AP/CS
Mrs.A.Vijayasarathi, AP/CS
Mrs.S.Usharani, AP/CS
Mrs.S.Priya, AP/CS
Mrs.K.Mekala, AP/CS
Mrs.M.Malathi,AP/CS
Mrs.A.Kavitha, AP/CS
Dr.K.Vijayakumari, AP/CS
Mrs.V.Abirami, AP/CS
Mrs.D.Prabha,AP/CS
Mrs.V.Gayathri,Programmer/CS
Mrs.P.Navajyothi,Programmer/CS