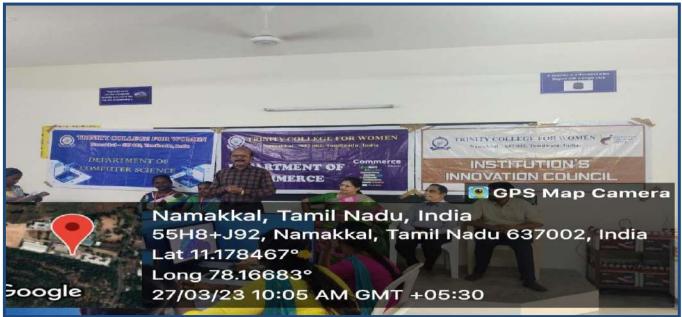

#### 2022-2023

| S.<br>NO | ORGANIZE<br>COMMITE                 | DATE       | TITLE OF THE<br>WEBINAR                                         | RESOURSE PERSON<br>NAME                                                                                                                   |
|----------|-------------------------------------|------------|-----------------------------------------------------------------|-------------------------------------------------------------------------------------------------------------------------------------------|
| 1        | COMPUTER<br>SCIENCE                 | 22.02.2023 | PLAN OF ACTION MAKING DEPARTMENT MAGAZINE-A STEP BY STEP GUIDE. | Mr.N.S.SENTHIL KUMAR,<br>ASSISTANT PROFFESSOR,<br>DEPARTMENT OF<br>COMPUTER SCIENCE,<br>TRINITY COLLEGE FOR<br>WOMEN, NAMAKKAL.           |
| 2        | COMPUTER<br>SCIENCE                 | 03.03.2023 | RELEASE THE<br>DEPARTMENT<br>MAGAZINE-<br>ZIPBYTE               | Mrs.ARUNA SELVARAJ,<br>EXECUTIVE DIRECTOR,<br>TRINITY COLLEGE FOR<br>WOMEN, NAMAKKAL.                                                     |
| 3        | COMPUTER<br>SCIENCE                 | 13.03.2023 | TECH MEET '2023'                                                | PG STUDENTS-<br>TRINITY COLLEGE FOR<br>WOMEN,<br>NAMAKKAL.                                                                                |
| 4        | COMPUTER<br>SCIENCE AND<br>COMMERCE | 27.03.2023 | CONDUCT A TWO<br>DAY WORKSHOP<br>ON "TALLY<br>PRIME"            | Mr.K.MURALIDHARN,<br>CHAIRMAN & FOUNDER,<br>SRI KALAIMAGAL<br>GROUP OF TECHNICAL<br>INSTITUTIONS,<br>NAMAKKAL,KARUR&<br>TRICHY DISTRICTS. |