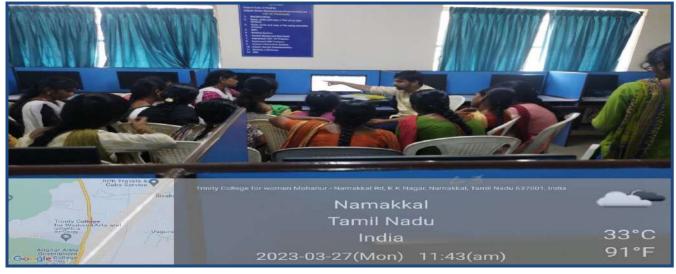

#### PG & RESEARCH DEPARTMENT OF COMPUTER SCIENCE

Organises a one day workshop on "Plan of action making department magazine - a step by step guide".

Mr.N.S.Senthilkumar,
Assistant Professor,
Department of Computer science,
Trinity College for Women, Namakkal.

TIME: 2 PM DATE: FEBURARY 22, 2023 VENUE: MINI SEMINAR HALL

#### IN THE PRESENCE OF

Mr.P.K.Sengodan,
Chairman
Er.K.Nallusamy,
Secretary
Mrs.Aruna Selvaraj,
Executive Director
Dr.M.R.Lakshiminarayanan,
Principal
Dr.Arasuparameswaran,
Academic Director