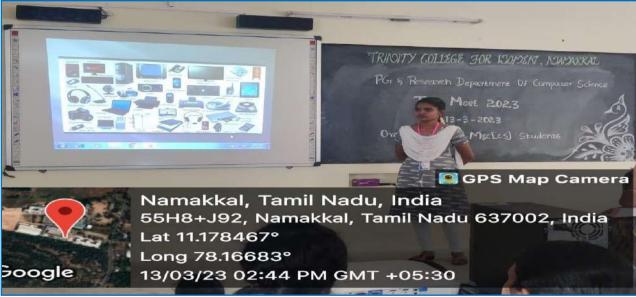

STUDENTS OF COMPUTER SCIENCE AND APPLICATIONS

The Post Graduate & Research Department of Computer Science, Trinity College for Women, Namakkal released their first department magazine (Edition of March 2023) on 22 February 2023 in the mini seminar hall. Dr. Aruna Selvaraj, Executive Director of the College launched the first edition of magazine (ZIPBYTE) in the presence of Dr. N. Elamathi, Assistant Professor and HOD of PG Research Department of Computer Science, Mrs. R. Navamani, Assistant Professor and HOD of Department of B.Sc., Computer Science & BCA and Mr. N.S. Senthilkumar, AP in Computer Science of the College.

Ms. L. Rupika, III BCA of the College welcomed the gathering.

Ms. S. Kaviya, III B.Sc., Computer Science proposed the vote of thanks.

More than 250 students of Computer Science and Computer Applications took part in that occasion.