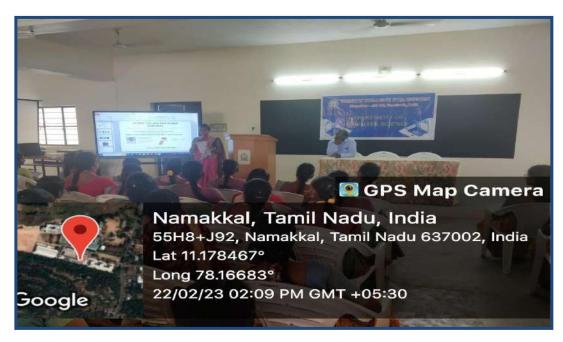

#### PG & RESEARCH DEPARTMENT OF COMPUTER SCIENCE

Organises a one day workshop on "Plan of action making department magazine - a step by step guide".

Mr.N.S.Senthilkumar,
Assistant Professor,
Department of Computer science,
Trinity College for Women, Namakkal.

TIME: 2 PM DATE: FEBURARY 22, 2023 VENUE: MINI SEMINAR HALL