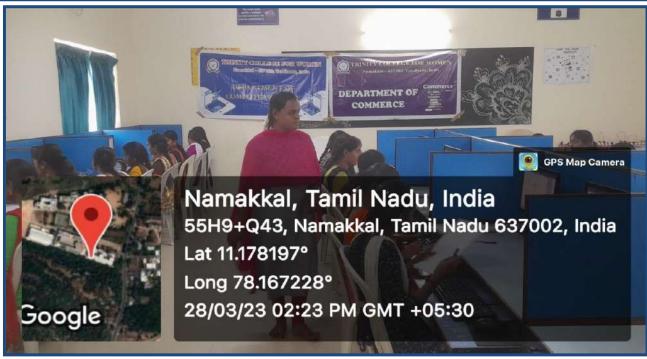

STUDENTS OF COMPUTER SCIENCE AND APPLICATIONS

The Post Graduate & Research Department of Computer Science, Trinity College for Women, Namakkal released their first department magazine (Edition of March 2023) on 22 February 2023 in the mini seminar hall. Dr. Aruna Selvaraj, Executive Director of the College launched the first edition of magazine (ZIPBYTE) in the presence of Dr. N. Elamathi, Assistant Professor and HOD of PG Research Department of Computer Science, Mrs. R. Navamani, Assistant Professor and HOD of Department of B.Sc., Computer Science & BCA and Mr. N.S. Senthilkumar, AP in Computer Science of the College.

The faculty of Computer Science Mrs. S. Bhuvaneswari, Mrs. A. Vijayasarathi, Mrs. S. Usharani, Mrs. K. Mekala, Mrs. M. Malathi, Mrs. A. Kavitha, Dr. K. Vijayakumari, Mrs. V. Abirami, Mrs. D. Prabha and Mrs. P. Navajyothi participated in that programme.

Ms. L. Rupika, III BCA of the College welcomed the gathering.

Ms. S. Kaviya, III B.Sc., Computer Science proposed the vote of thanks.

More than 250 students of Computer Science and Computer Applications took part in that occasion.