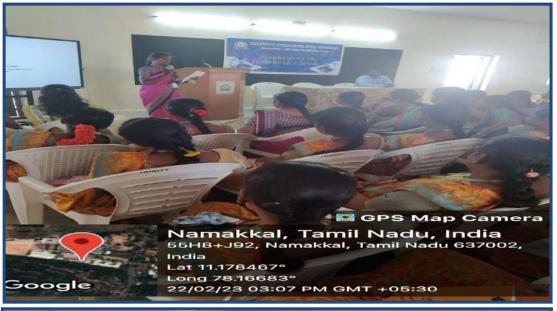

#### PG & RESEARCH DEPARTMENT OF COMPUTER SCIENCE

Organises a one day workshop on "Plan of action making department magazine - a step by step guide".

Mr.N.S.Senthilkumar,
Assistant Professor,
Department of Computer science,
Trinity College for Women, Namakkal.

TIME: 2 PM DATE: FEBURARY 22, 2023 VENUE: MINI SEMINAR HALL