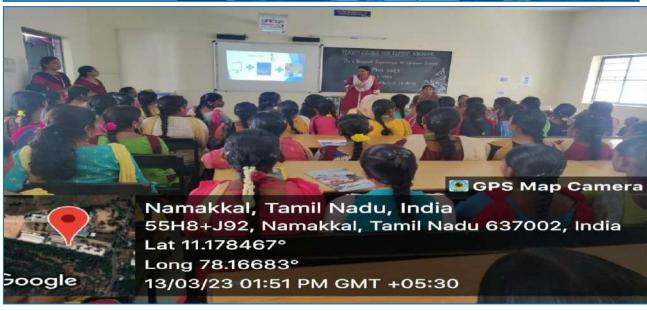

STUDENTS OF COMPUTER SCIENCE AND APPLICATIONS

The Post Graduate & Research Department of Computer Science, Trinity College for Women, Namakkal released their first department magazine (Edition of March 2023) on 22 February 2023 in the mini seminar hall. Dr. Aruna Selvaraj, Executive Director of the College launched the first edition of magazine (ZIPBYTE) in the presence of Dr. N. Elamathi, Assistant Professor and HOD of PG Research Department of Computer Science, Mrs. R. Navamani, Assistant Professor and HOD of Department of B.Sc., Computer Science & BCA and Mr. N.S. Senthilkumar, AP in Computer Science of the College.

Ms. L. Rupika, III BCA of the College welcomed the gathering.

Ms. S. Kaviya, III B.Sc., Computer Science proposed the vote of thanks.

More than 250 students of Computer Science and Computer Applications took part in that occasion.