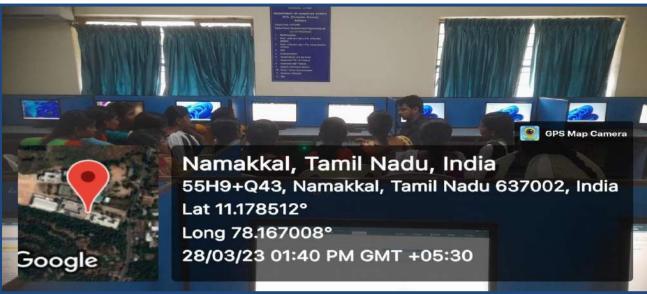

#### PG & RESEARCH DEPARTMENT OF COMPUTER SCIENCE

Organises a one day workshop on "Plan of action making department magazine - a step by step guide".

Mr.N.S.Senthilkumar,
Assistant Professor,
Department of Computer science,
Trinity College for Women, Namakkal.

TIME: 2 PM DATE: FEBURARY 22, 2023 VENUE: MINI SEMINAR HALL

STUDENTS OF COMPUTER SCIENCE AND APPLICATIONS

The Post Graduate & Research Department of Computer Science, Trinity College for Women, Namakkal released their first department magazine (Edition of March 2023) on 22 February 2023 in the mini seminar hall. Dr. Aruna Selvaraj, Executive Director of the College launched the first edition of magazine (ZIPBYTE) in the presence of Dr. N. Elamathi, Assistant Professor and HOD of PG Research Department of Computer Science, Mrs. R. Navamani, Assistant Professor and HOD of Department of B.Sc., Computer Science & BCA and Mr. N.S. Senthilkumar, AP in Computer Science of the College.