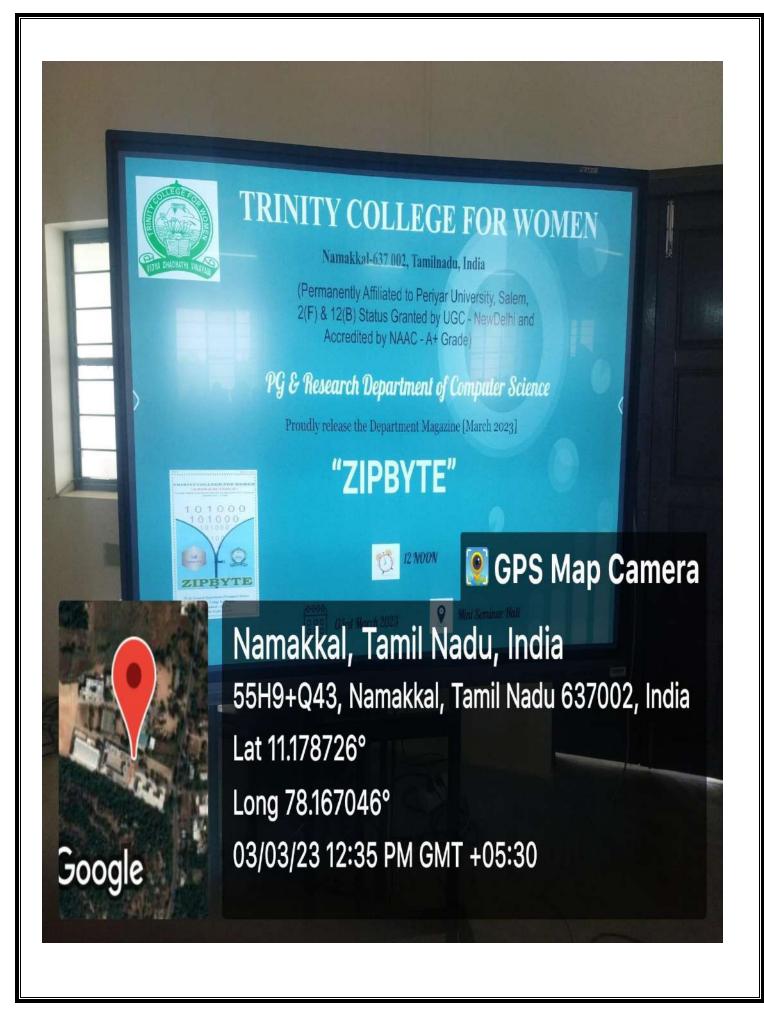

STUDENTS OF COMPUTER SCIENCE AND APPLICATIONS

The Post Graduate & Research Department of Computer Science, Trinity College for Women, Namakkal released their first department magazine (Edition of March 2023) on 22 February 2023 in the mini seminar hall. Dr. Aruna Selvaraj, Executive Director of the College launched the first edition of magazine (ZIPBYTE) in the presence of Dr. N. Elamathi, Assistant Professor and HOD of PG Research Department of Computer Science, Mrs. R. Navamani, Assistant Professor and HOD of Department of B.Sc., Computer Science & BCA and Mr. N.S. Senthilkumar, AP in Computer Science of the College.