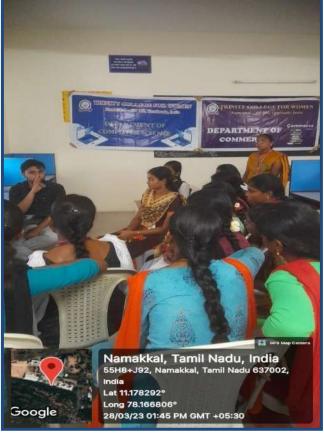

#### PG & RESEARCH DEPARTMENT OF COMPUTER SCIENCE

Organises a one day workshop on "Plan of action making department magazine - a step by step guide".

Mr.N.S.Senthilkumar,
Assistant Professor,
Department of Computer science,
Trinity College for Women, Namakkal.

TIME: 2 PM DATE: FEBURARY 22, 2023 VENUE: MINI SEMINAR HALL

#### IN THE PRESENCE OF

Mr.P.K.Sengodan,
Chairman
Er.K.Nallusamy,
Secretary
Mrs.Aruna Selvaraj,
Executive Director
Dr.M.R.Lakshiminarayanan,
Principal
Dr.Arasuparameswaran,
Academic Director