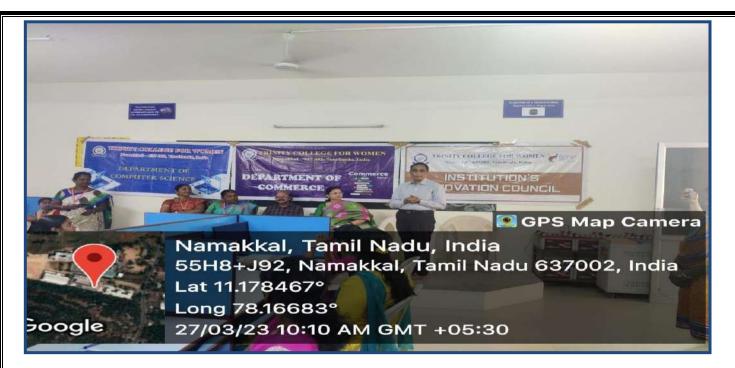

#### 2022-2023

| S.<br>NO | ORGANIZE<br>COMMITE                 | DATE       | TITLE OF THE<br>WEBINAR                                         | RESOURSE PERSON<br>NAME                                                                                                                   |
|----------|-------------------------------------|------------|-----------------------------------------------------------------|-------------------------------------------------------------------------------------------------------------------------------------------|
| 1        | COMPUTER<br>SCIENCE                 | 22.02.2023 | PLAN OF ACTION MAKING DEPARTMENT MAGAZINE-A STEP BY STEP GUIDE. | Mr.N.S.SENTHIL KUMAR,<br>ASSISTANT PROFFESSOR,<br>DEPARTMENT OF<br>COMPUTER SCIENCE,<br>TRINITY COLLEGE FOR<br>WOMEN, NAMAKKAL.           |
| 2        | COMPUTER<br>SCIENCE                 | 03.03.2023 | RELEASE THE<br>DEPARTMENT<br>MAGAZINE-<br>ZIPBYTE               | Mrs.ARUNA SELVARAJ,<br>EXECUTIVE DIRECTOR,<br>TRINITY COLLEGE FOR<br>WOMEN, NAMAKKAL.                                                     |
| 3        | COMPUTER<br>SCIENCE                 | 13.03.2023 | TECH MEET '2023'                                                | PG STUDENTS-<br>TRINITY COLLEGE FOR<br>WOMEN,<br>NAMAKKAL.                                                                                |
| 4        | COMPUTER<br>SCIENCE AND<br>COMMERCE | 27.03.2023 | CONDUCT A TWO<br>DAY WORKSHOP<br>ON "TALLY<br>PRIME"            | Mr.K.MURALIDHARN,<br>CHAIRMAN & FOUNDER,<br>SRI KALAIMAGAL<br>GROUP OF TECHNICAL<br>INSTITUTIONS,<br>NAMAKKAL,KARUR&<br>TRICHY DISTRICTS. |