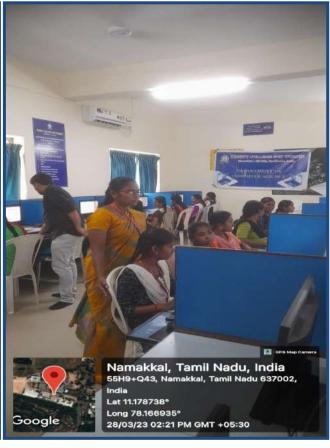

STUDENTS OF COMPUTER SCIENCE AND APPLICATIONS

The Post Graduate & Research Department of Computer Science, Trinity College for Women, Namakkal released their first department magazine (Edition of March 2023) on 22 February 2023 in the mini seminar hall. Dr. Aruna Selvaraj, Executive Director of the College launched the first edition of magazine (ZIPBYTE) in the presence of Dr. N. Elamathi, Assistant Professor and HOD of PG Research Department of Computer Science, Mrs. R. Navamani, Assistant Professor and HOD of Department of B.Sc., Computer Science & BCA and Mr. N.S. Senthilkumar, AP in Computer Science of the College.

The faculty of Computer Science Mrs. S. Bhuvaneswari, Mrs. A. Vijayasarathi, Mrs. S. Usharani, Mrs. K. Mekala, Mrs. M. Malathi, Mrs. A. Kavitha, Dr. K. Vijayakumari, Mrs. V. Abirami, Mrs. D. Prabha and Mrs. P. Navajyothi participated in that programme.

Ms. L. Rupika, III BCA of the College welcomed the gathering.

Ms. S. Kaviya, III B.Sc., Computer Science proposed the vote of thanks.

More than 250 students of Computer Science and Computer Applications took part in that occasion.