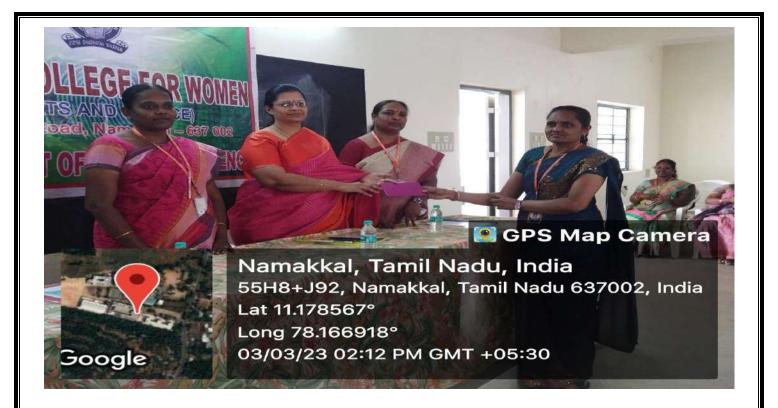

STUDENTS OF COMPUTER SCIENCE AND APPLICATIONS

The Post Graduate & Research Department of Computer Science, Trinity College for Women, Namakkal released their first department magazine (Edition of March 2023) on 22 February 2023 in the mini seminar hall. Dr. Aruna Selvaraj, Executive Director of the College launched the first edition of magazine (ZIPBYTE) in the presence of Dr. N. Elamathi, Assistant Professor and HOD of PG Research Department of Computer Science, Mrs. R. Navamani, Assistant Professor and HOD of Department of B.Sc., Computer Science & BCA and Mr. N.S. Senthilkumar, AP in Computer Science of the College.