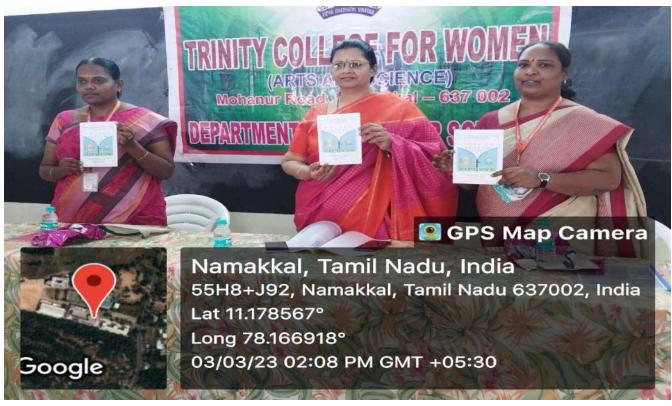

STUDENTS OF COMPUTER SCIENCE AND APPLICATIONS

The Post Graduate & Research Department of Computer Science, Trinity College for Women, Namakkal released their first department magazine (Edition of March 2023) on 22 February 2023 in the mini seminar hall. Dr. Aruna Selvaraj, Executive Director of the College launched the first edition of magazine (ZIPBYTE) in the presence of Dr. N. Elamathi, Assistant Professor and HOD of PG Research Department of Computer Science, Mrs. R. Navamani, Assistant Professor and HOD of Department of B.Sc., Computer Science & BCA and Mr. N.S. Senthilkumar, AP in Computer Science of the College.