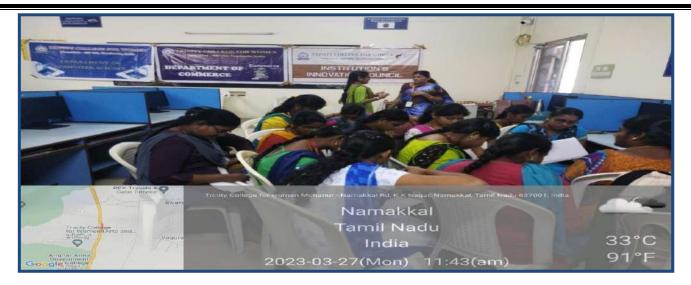

#### PG & RESEARCH DEPARTMENT OF COMPUTER SCIENCE

Organises a one day workshop on "Plan of action making department magazine - a step by step guide".

Mr.N.S.Senthilkumar,
Assistant Professor,
Department of Computer science,
Trinity College for Women, Namakkal.

TIME: 2 PM DATE: FEBURARY 22, 2023 VENUE: MINI SEMINAR HALL

#### IN THE PRESENCE OF

Mr.P.K.Sengodan,
Chairman
Er.K.Nallusamy,
Secretary
Mrs.Aruna Selvaraj,
Executive Director
Dr.M.R.Lakshiminarayanan,
Principal
Dr.Arasuparameswaran,
Academic Director