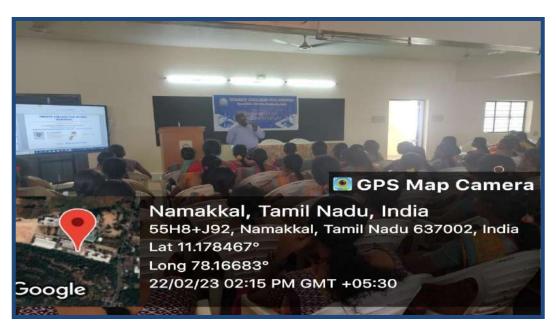

#### PG & RESEARCH DEPARTMENT OF COMPUTER SCIENCE

Organises a one day workshop on "Plan of action making department magazine - a step by step guide".

Mr.N.S.Senthilkumar,
Assistant Professor,
Department of Computer science,
Trinity College for Women, Namakkal.

TIME: 2 PM DATE: FEBURARY 22, 2023 VENUE: MINI SEMINAR HALL

#### IN THE PRESENCE OF

Mr.P.K.Sengodan,
Chairman
Er.K.Nallusamy,
Secretary
Mrs.Aruna Selvaraj,
Executive Director
Dr.M.R.Lakshiminarayanan,
Principal
Dr.Arasuparameswaran,
Academic Director