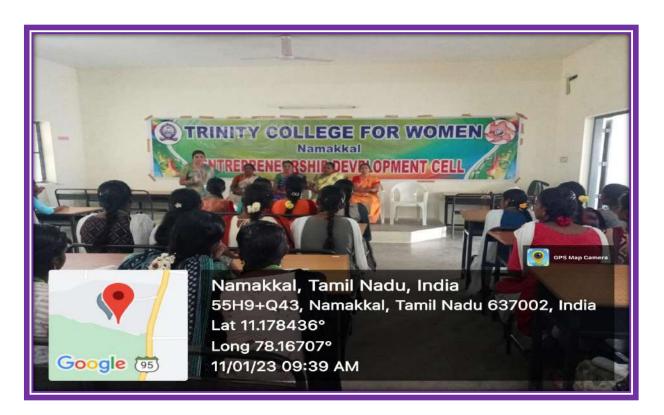

On this subject, Periyar University Innovation Entrepreneurship Development Programme HUB (PU-IEDP HUB) Periyar University, Salem and Entrepreneurship Development Cell, Trinity College for Women, Namakkal jointly organized an awareness programme entitled "Tamil Nadu Students Innovator – Initiatives – An overview" on 11<sup>th</sup> January 2023 in the venue of mini seminar hall.

The Members of EDC Dr. P. Saranya, Mrs. M. Rajapadmavathi, Mrs. V. Indirakumari, Mrs.V. Kalaivani and Mrs. J. Evangelin also participated in that programme. More than 200 students took part.