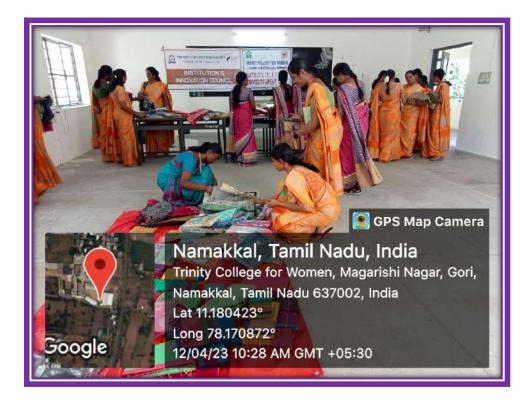

am Street, VVG Nagar, Vengar Karur – 639 006. All are warmly invited

## **PROGRAMME SCHEDULE**

## **TITLE:** "Exhibition cum Carnival of Textile Products " (To whip-up an entrepreneur while studying in the College)

**Time : 10.00 AM** Date : 12.4.2023 Venue: Hall No: 3 Main Block Welcome Address Mrs.G. NITHYA, : **EDC Co-ordinator**, **Assistant Professor**, **Department of Commerce Trinity College For Women,** Namakkal-637002. **Introductory Remark** Ms. L. Keerthi, : Second Year M.Com., Degree (2022-2023 batch), Trinity College for Women, Namakkal & Joint Director, Melmalayanur Tex, 1-A, Annai Anjugam Street, VVG Nagar, Vengamedu, Karur – 639 006. **Vote of Thanks** Mrs. V. Indirakumari : **Assistant Professor**, **Department of Chemistry**, **Trinity College For Women**, Namakkal





# PROGRAMME ON "EXHIBITION CUM CARNIVAL OF TEXTILE PRODUCTS"

On account of Promotion of Student's Entrepreneurship, The Entrepreneurship Development Cell in association with Institution's Innovation Council of Trinity College for Women, Namakkal organized a programme entitled "Exhibition cum carnival of textile products" (To whip up an entrepreneur while studying in the College) on 12<sup>th</sup> April 2023.

Ms. L. Keerthi, Second Year M.Com., Degree (2022-2023 batch), Trinity College for Women, Namakkal & Joint Director, Melmalayanur Tex, 1-A, Annai Anjugam Street, VVG Nagar, Vengamedu, Karur was the persuader.

It was held in the hall No 3 (Main Block). The various textile goods like saris, chudithars, pillows, cotton beds, foam beds, quilt bed, quilt, bed spread, carpets, etc., wer