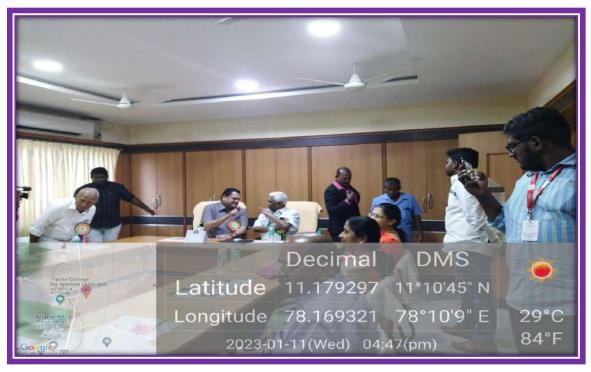

On this subject, Periyar University Innovation Entrepreneurship Development Programme HUB (PU-IEDP HUB) Periyar University, Salem and Entrepreneurship Development Cell, Trinity College for Women, Namakkal jointly organized an awareness programme entitled "Tamil Nadu Students Innovator – Initiatives – An overview" on 11<sup>th</sup> January 2023 in the venue of mini seminar hall.

Mrs. G. Nithya, Assistant Professor in Commerce, Mrs. S. Bhuvaneswari, Assistant Professor in Computer Science and Dr. A. Latha, Assistant Professor in Tamil were the resource persons and they highlighted the objectives, advantages and the importance of entrepreneurship for our society development. Also, they described the information of innovation and entrepreneurship development programmes designed and executed by EDII in various higher educational institutions in Tamil Nadu state.

The Members of EDC Dr. P. Saranya, Mrs. M. Rajapadmavathi, Mrs. V. Indirakumari, Mrs.V. Kalaivani and Mrs. J. Evangelin also participated in that programme. More than 200 students took part.