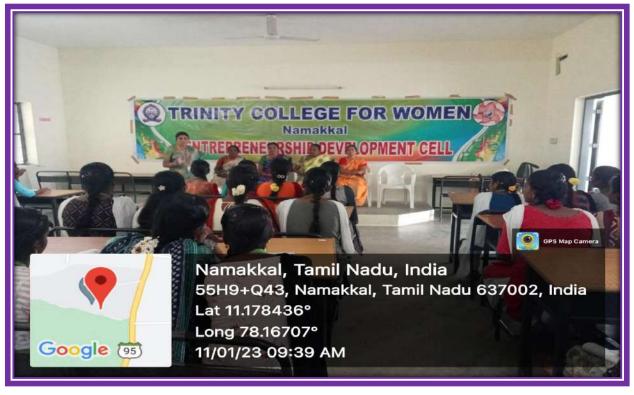

On this subject, Periyar University Innovation Entrepreneurship Development Programme HUB (PU-IEDP HUB) Periyar University, Salem and Entrepreneurship Development Cell, Trinity College for Women, Namakkal jointly organized an awareness programme entitled "Tamil Nadu Students Innovator – Initiatives – An overview" on 11<sup>th</sup> January 2023 in the venue of mini seminar hall.

Mrs. G. Nithya, Assistant Professor in Commerce, Mrs. S. Bhuvaneswari, Assistant Professor in Computer Science and Dr. A. Latha, Assistant Professor in Tamil were the resource persons and they highlighted the objectives, advantages and the importance of entrepreneurship for our society development. Also, they described the information of innovation and entrepreneurship development programmes designed and executed by EDII in various higher educational institutions in Tamil Nadu state.