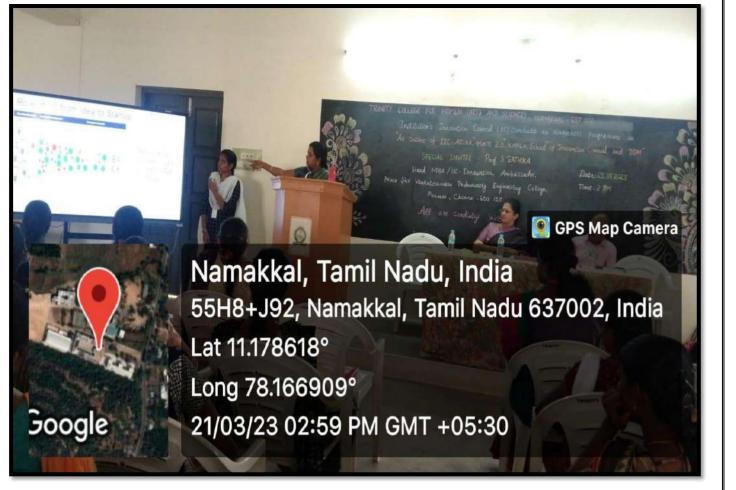

GPS Map Camera

🧕 GPS Map Camera

Namakkal, Tamil Nadu, India 55H9+Q43, Namakkal, Tamil Nadu 637002, India Lat 11.178623° Long 78.16707° 21/03/23 02:07 PM GMT +05:30

On behalf of Institution's Innovation Council, Trinity College for Women, Namakkal organized an offline programme in the title of "An outline of Institution's Innovation Council – ARIAA, Yukti 2.0, KAPILA, School Innovation Council and DDH" on 21<sup>st</sup> March 2023. It was held in the premises of a mini seminar hall. Prof. S. Rathika, Head-Department of MBA & Ambassador of IIC-Innovation, Prince Shri Venkateshwara Padmavathy Engineering College,Medavakkam – Mambakkam Road, Ponmar, Chennai was the special invitee.

Considering the fact India's higher educational institutions are lacking in innovation and startup mentor capacity to guide students on Intellectual Property Rights, Copyrights, Patents, Innovation and Entrepreneurship. According to the guidelines of New Education Policy 2020, the Institution's Innovation Council has a very important role in higher education institutions for creating the research & development activities through entrepreneurial innovations, she said. Also, she elaborated the importance of NIRF, ARIAA, Entrepreneurship Development, Innovation Activities, Startup activities, social medias, Hackathon, DDH, Internships, etc., in higher educational institutions.