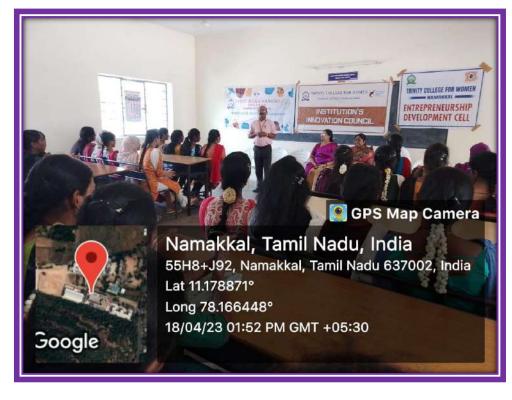

GPS Map Camera

🧕 GPS Map Camera

Namakkal, Tamil Nadu, India 55H9+Q43, Namakkal, Tamil Nadu 637002, India Lat 11.178623° Long 78.16707° 21/03/23 02:07 PM GMT +05:30

On behalf of Institution's Innovation Council, Trinity College for Women, Namakkal organized an offline programme in the title of "An outline of Institution's Innovation Council – ARIAA, Yukti 2.0, KAPILA, School Innovation Council and DDH" on 21<sup>st</sup> March 2023. It was held in the premises of a mini seminar hall. Prof. S. Rathika, Head-Department of MBA & Ambassador of IIC-Innovation, Prince Shri Venkateshwara Padmavathy Engineering College,Medavakkam – Mambakkam Road, Ponmar, Chennai was the special invitee.