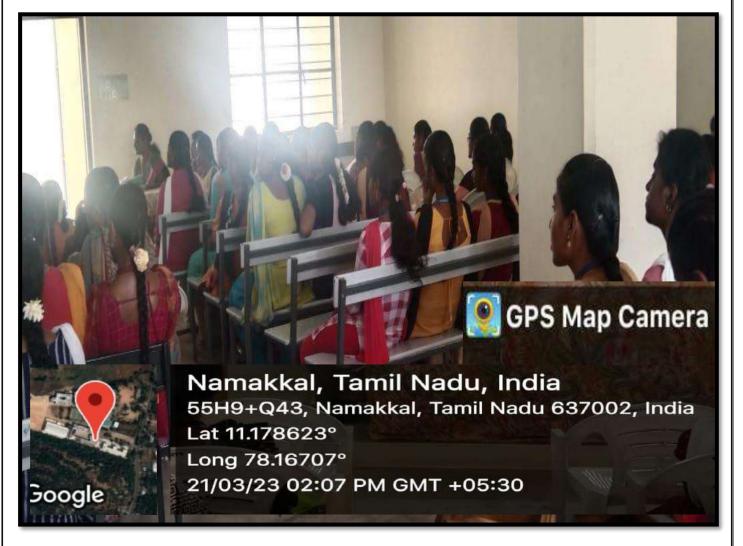

|                                                                                                                                                      |

Namakkal, Tamil Nadu, India 55H9+Q43, Namakkal, Tamil Nadu 637002, India Lat 11.178469° Long 78.166966° 21/03/23 01:58 PM GMT +05:30

Google

Google

The Lifetion & Tanonation Council (116) conducts an available of An Ducline of TIC-ARIAA YURTI 2.0, KARICA, School of Information Co SPECIAL INVITEE - Proof & RATHIKA Head - MBA / IIC - Innovation - Ambassador, Prince Shri Venkateshwara Prodmamily Engineering College, Powar, Channal - 600 157

GPS Map Camera

🧕 GPS Map Camera

Namakkal, Tamil Nadu, India 55H9+Q43, Namakkal, Tamil Nadu 637002, India Lat 11.178623° Long 78.16707° 21/03/23 02:07 PM GMT +05:30









On behalf of Institution's Innovation Council, Trinity College for Women, Namakkal organized an offline programme in the title of "An outline of Institution's Innovation Council – ARIAA, Yukti 2.0, KAPILA, School Innovation Council and DDH" on 21<sup>st</sup> March 2023. It was held in the premises of a mini seminar hall. Prof. S. Rathika, Head-Department of MBA & Ambassador of IIC-Innovation, Prince Shri Venkateshwara Padmavathy Engineering College,Medavakkam – Mambakkam Road, Ponmar, Chennai was the special invitee.

Considering the fact India's higher educational institutions are lacking in innovation and startup mentor capacity to guide students on Intellectual Property Rights, Copyrights, Patents, Innovation and Entrepreneurship. According to the guidelines of New Education Poli