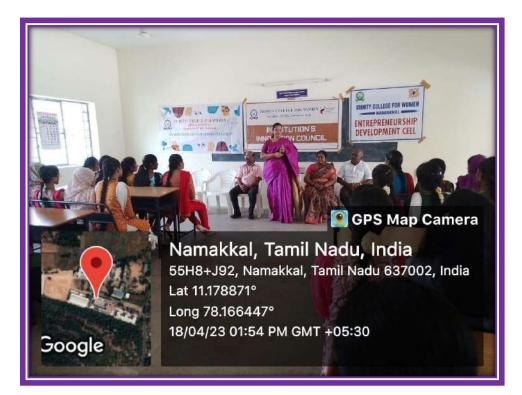

Namakkal, Tamil Nadu, India 55H9+Q43, Namakkal, Tamil Nadu 637002, India Lat 11.178469° Long 78.166966° 21/03/23 01:58 PM GMT +05:30

Google

Google

The Lifetion & Tanonation Council (116) conducts an available of An Ducline of TIC-ARIAA YURTI 2.0, KARICA, School of Information Co SPECIAL INVITEE - Proof & RATHIKA Head - MBA / IIC - Innovation - Ambassador, Prince Shri Venkateshwara Prodmamily Engineering College, Powar, Channal - 600 157

GPS Map Camera

🧕 GPS Map Camera

Namakkal, Tamil Nadu, India 55H9+Q43, Namakkal, Tamil Nadu 637002, India Lat 11.178623° Long 78.16707° 21/03/23 02:07 PM GMT +05:30

On behalf of Institution's Innovation Council, Trinity College for Women, Namakkal organized an offline programme in the title of "An outline of Institution's Innovation Council – ARIAA, Yukti 2.0, KAPILA, School Innovation Council and DDH" on 21<sup>st</sup> March 2023. It was held in the premises of a mini seminar hall. Prof. S. Rathika, Head-Department of MBA & Ambassador of IIC-Innovation, Prince Shri Venkateshwara Padmavathy Engineering College,Medavakkam – Mambakkam Road, Ponmar, Chennai was the special invitee.