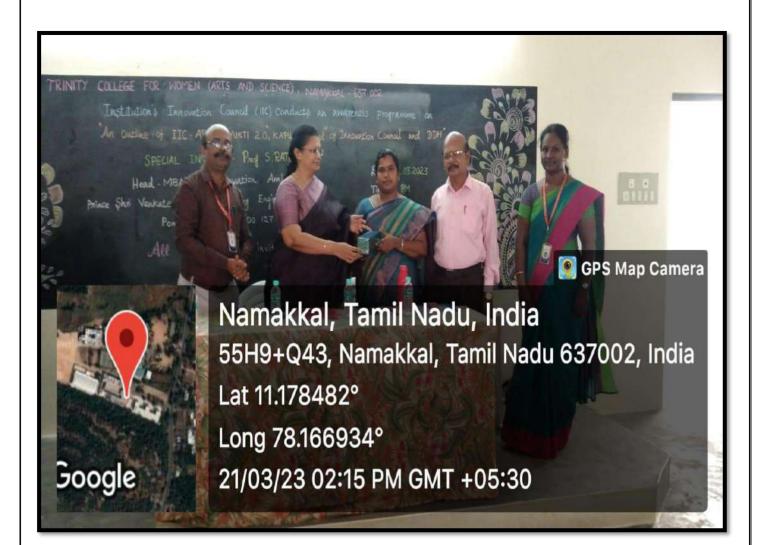

Mrs. Aruna Selvaraj, Executive Director presided over the programme. Dr. M.R. Lakshiminarayanan, Principal of the College welcomed the gathering. Dr. Arasuparameswaran, Director – Academic offered the felicitation address. Mrs. A. Vijayasarathi, Coordinator, IIC proposed the vote of thanks. The representatives of IIC Mrs. B. Lena, Mrs. M. Rajapadmavathi, Dr. S. Anidha, Dr. S. Devi, Dr. S. Kalaivani, Mrs. B. Kavitha and Mrs K. Barathi attended that programme.