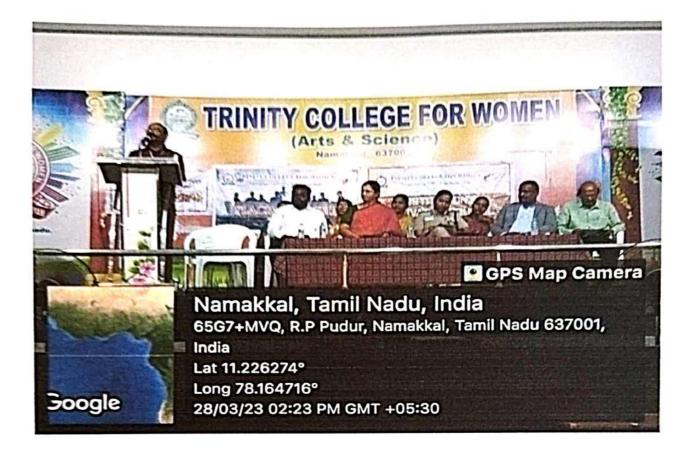

GPS Map Camera

🧕 GPS Map Camera

Namakkal, Tamil Nadu, India 55H9+Q43, Namakkal, Tamil Nadu 637002, India Lat 11.178623° Long 78.16707° 21/03/23 02:07 PM GMT +05:30

On behalf of Institution's Innovation Council, Trinity College for Women, Namakkal organized an offline programme in the title of "An outline of Institution's Innovation Council – ARIAA, Yukti 2.0, KAPILA, School Innovation Council and DDH" on 21<sup>st</sup> March 2023. It was held in the premises of a mini seminar hall. Prof. S. Rathika, Head-Department of MBA & Ambassador of IIC-Innovation, Prince Shri Venkateshwara Padmavathy Engineering College,Medavakkam – Mambakkam Road, Ponmar, Chennai was the special invitee.

Considering the fact India's higher educational institutions are lacking in innovation and startup mentor capacity to guide students on Intellectual Property Rights, Copyrights, Patents, Innovation and Entrepreneurship. According to the guidelines of New Education Policy 2020, the Institution's Innovation Council has a very important role in higher education institutions for creating the research & development activities through entrepreneurial innovations, she said. Also, she elaborated the importance of NIRF, ARIAA, Entrepreneurship Development, Innovation Activities, Startup activities, social medias, Hackathon, DDH, Internships, etc., in higher educational institutions.