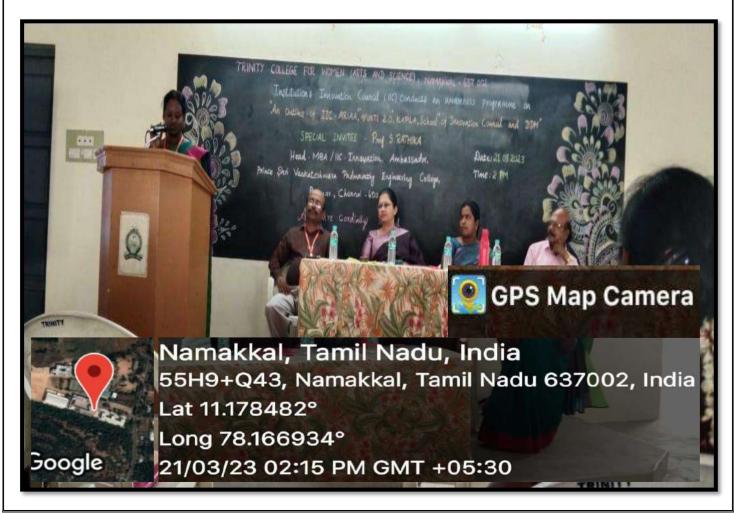

GPS Map Camera

🧕 GPS Map Camera

Namakkal, Tamil Nadu, India 55H9+Q43, Namakkal, Tamil Nadu 637002, India Lat 11.178623° Long 78.16707° 21/03/23 02:07 PM GMT +05:30

On behalf of Institution's Innovation Council, Trinity College for Women, Namakkal organized an offline programme in the title of "An outline of Institution's Innovation Council – ARIAA, Yukti 2.0, KAPILA, School Innovation Council and DDH" on 21<sup>st</sup> March 2023. It was held in the premises of a mini seminar hall. Prof. S. Rathika, Head-Department of MBA & Ambassador of IIC-Innovation, Prince Shri Venkateshwara Padmavathy Engineering College,Medavakkam – Mambakkam Road, Ponmar, Chennai was the special invitee.

Considering the fact India's higher educational institutions are lacking in innovation and startup mentor capacity to guide students on Intellectual Property Rights, Copyrights, Patents, Innovation and Entrepreneurship. According to the guidelines of New Education Policy 2020, the Institution's Innovation Council has a very important role in higher education institutions for creating the research & development activities through entrepreneurial innovations, she said. Also, she elaborated the importance of NIRF, ARIAA, Entrepreneurship Development, Innovation Activities, Startup activities, social medias, Hackathon, DDH, Internships, etc., in higher educational institutions.